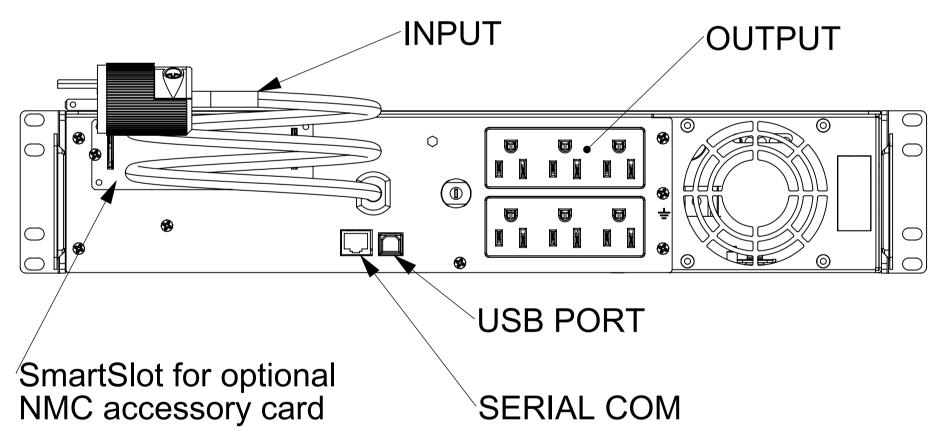

|       | REV    |
| DO NOT SCALE DRAWING                                                                                |                          |  | SCALE 1:5  | FIRST USED              | I<br>ON        |                                                                                                                                                                                | SHEET | 1 OF 2 |

## FRONT VIEW



## **TOP VIEW**



THE INFORMATION CONTAINED IN THIS DRAWING IS THE SOLE PROPERTY OF AMERICAN POWER CONVERSION ANY REPRODUCTION IN PART OR WHOLE WITHOUT THE WRITTEN PERMISSION OF AMERICAN POWER CONVERSION IS PROHIBITED.



**REAR VIEW** 

**UI DISPLAY** 





## SIDE VIEW

| EI | ) |
|----|---|
| D  |   |

| DIMENSIONS ARE IN MMS<br>TOLERANCES ARE:<br>FRACTIONS DECIMALS ANGLES | ENGINEER<br>CHECKED      |  | Schneider c          |            |        | <b>C</b> ritic<br>/an Bran | VAN DESIGN CENTER<br>ritical Power & Cooling Services<br>Branch 3F. No.205, Sec. 3, Beishin Rd.,<br>in City, Taipei 23143, Taiwan , R.O.C.<br>+886-2-89131368 |         |        |
|-----------------------------------------------------------------------|--------------------------|--|----------------------|------------|--------|----------------------------|---------------------------------------------------------------------------------------------------------------------------------------------------------------|---------|--------|
| REFER TO NOTES