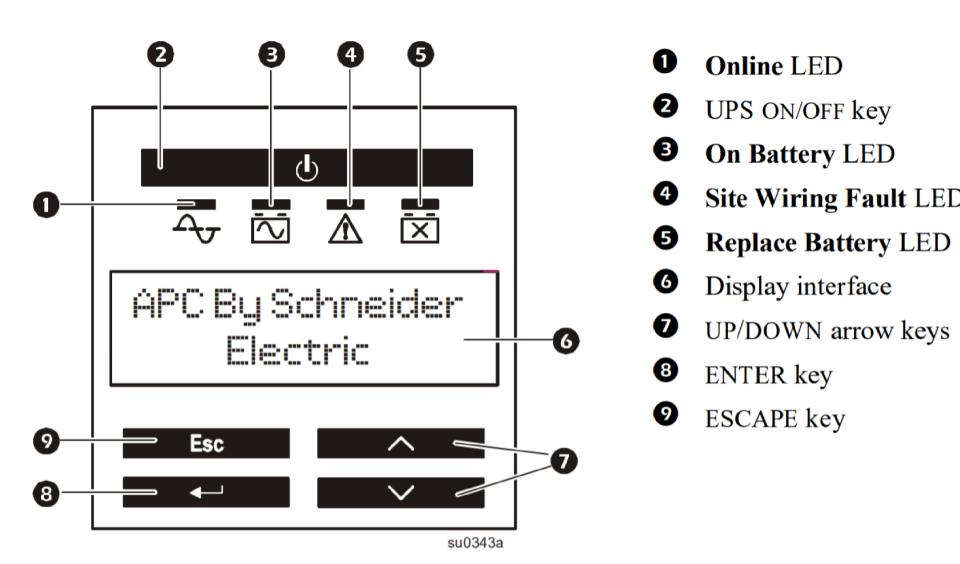

|       | REV    |
| DO NOT SCALE DRAWING                                                                                |                          |  | SCALE 1:5  | FIRST USED              | I<br>ON        |                                                                                                                                                                                | SHEET | 1 OF 2 |

## FRONT VIEW



## **TOP VIEW**



THE INFORMATION CONTAINED IN THIS DRAWING IS THE SOLE PROPERTY OF AMERICAN POWER CONVERSION ANY REPRODUCTION IN PART OR WHOLE WITHOUT THE WRITTEN PERMISSION OF AMERICAN POWER CONVERSION IS PROHIBITED.



**REAR VIEW** 

**UI DISPLAY** 





## SIDE VIEW

| EI | ) |
|----|---|
| D  |   |

| DIMENSIONS ARE IN MMS<br>TOLERANCES ARE:<br>FRACTIONS DECIMALS ANGLES | ENGINEER<br>CHECKED      |  | Schneider c          |            |        | <b>C</b> ritic<br>/an Bran | VAN DESIGN CENTER<br>ritical Power & Cooling Services<br>Branch 3F. No.205, Sec. 3, Beishin Rd.,<br>in City, Taipei 23143, Taiwan , R.O.C.<br>+886-2-89131368 |         |        |
|-----------------------------------------------------------------------|--------------------------|--|----------------------|------------|--------|----------------------------|---------------------------------------------------------------------------------------------------------------------------------------------------------------|---------|--------|