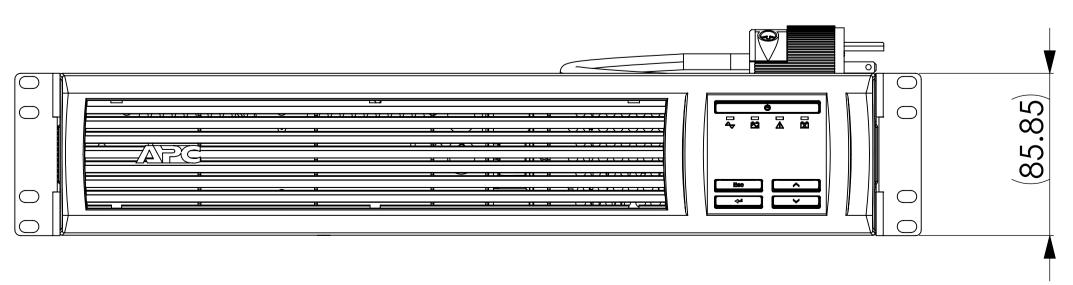

|        |
| FINISH:                                                                                             |                          |  | SIZE<br>A1 | FSCM NO.                | DWG. NO.       |                                                                                                                                                                                |       | REV    |
| DO NOT SCALE DRAWING                                                                                |                          |  | SCALE 1:5  | FIRST USED              | I<br>ON        |                                                                                                                                                                                | SHEET | 1 OF 2 |

## FRONT VIEW



## **TOP VIEW**



THE INFORMATION CONTAINED IN THIS DRAWING IS THE SOLE PROPERTY OF AMERICAN POWER CONVERSION ANY REPRODUCTION IN PART OR WHOLE WITHOUT THE WRITTEN PERMISSION OF AMERICAN POWER CONVERSION IS PROHIBITED.



**REAR VIEW** 

**UI DISPLAY** 





## SIDE VIEW

| EI | ) |
|----|---|
| D  |   |

| DIMENSIONS ARE IN MMS<br>TOLERANCES ARE:<br>FRACTIONS DECIMALS ANGLES | ENGINEER<br>CHECKED      |  | Schneider c          |            |        | <b>C</b> ritic<br>/an Bran | VAN DESIGN CENTER<br>ritical Power & Cooling Services<br>Branch 3F. No.205, Sec. 3, Beishin Rd.,<br>in City, Taipei 23143, Taiwan , R.O.C.<br>+886-2-89131368 |         |        |
|-----------------------------------------------------------------------|--------------------------|--|----------------------|-------