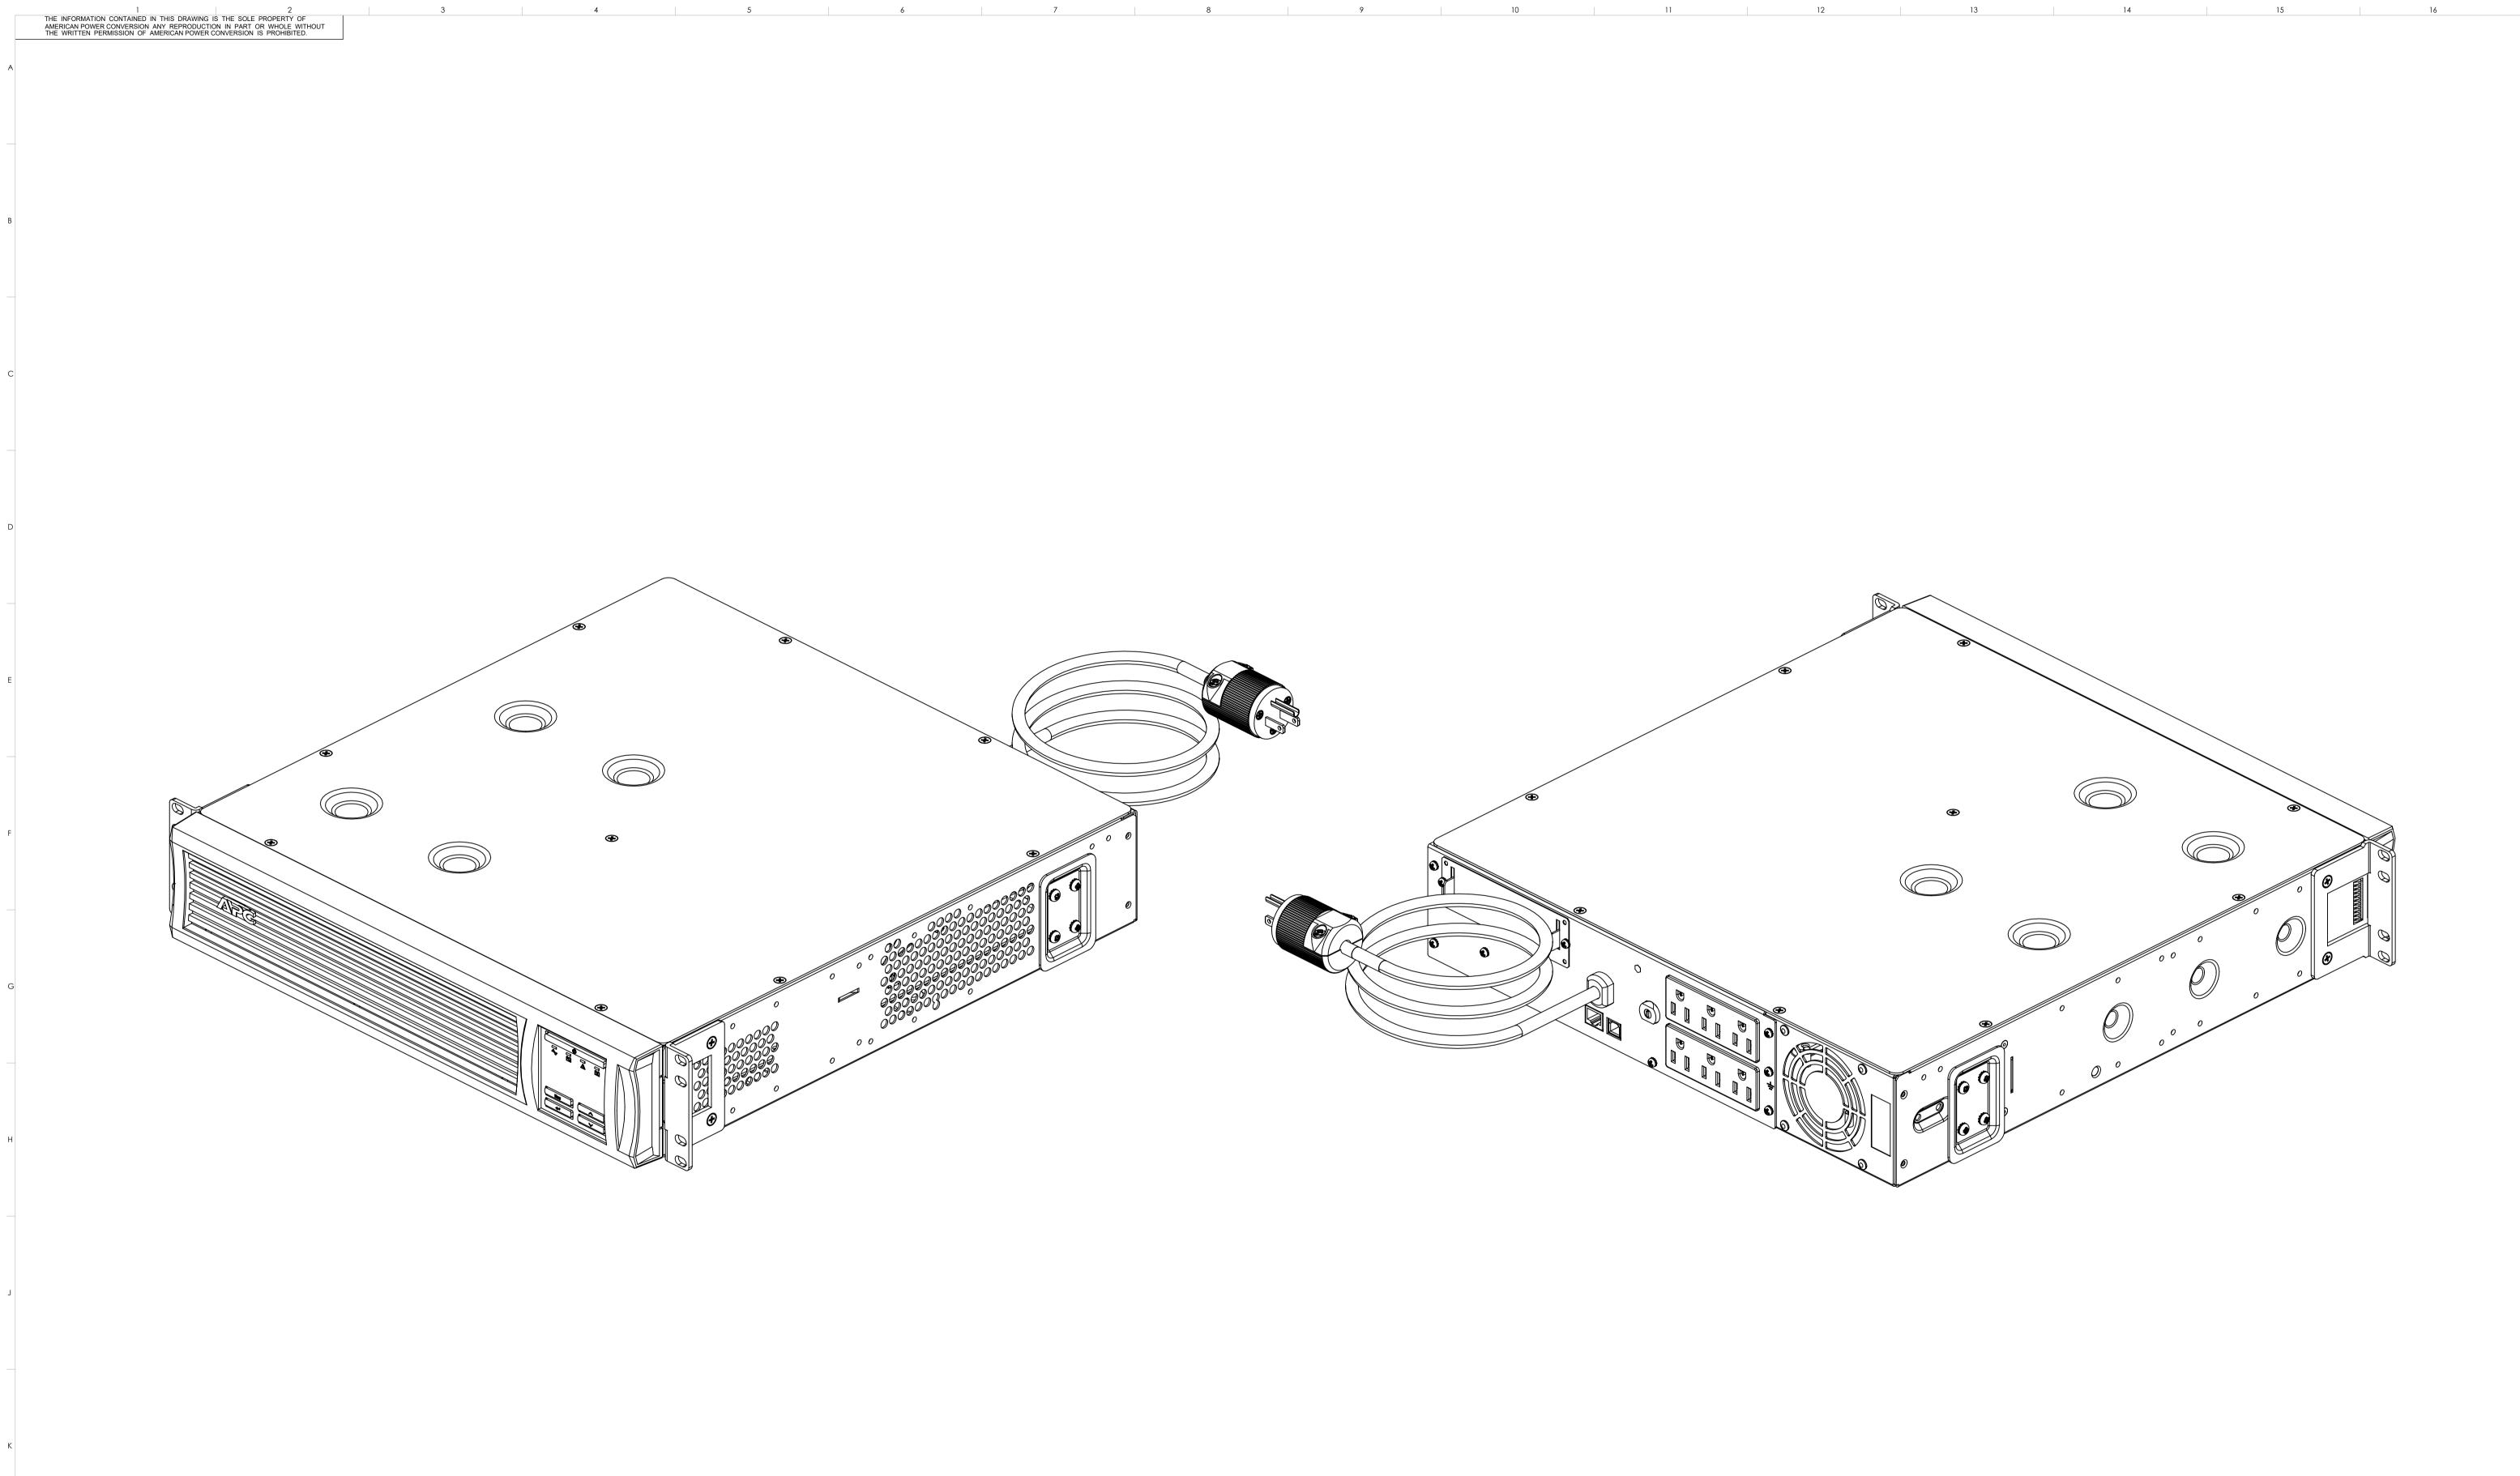

| UNLESS OTHERWISE SPECIFIED<br>DIMENSIONS ARE IN MMS<br>TOLERANCES ARE:<br>FRACTIONS DECIMALS ANGLES | ENGINEER<br>CHECKED      |  | Schi<br>Ø  | <b>neide</b><br>Electri | Cr<br>Taiwan B | TAIWAN DESIGN CENTER<br>Critical Power & Cooling Services<br>Taiwan Branch 3F. No.205, Sec. 3, Beishin Rd.,<br>Shindian City, Taipei 23143, Taiwan , R.O.C.<br>+886-2-89131368 |       |        |
|-----------------------------------------------------------------------------------------------------|--------------------------|--|------------|-------------------------|----------------|--------------------------------------------------------------------------------------------------------------------------------------------------------------------------------|-------|--------|
| REFER TO NOTES