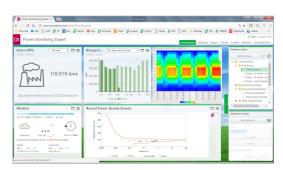

# EcoStruxure Energy Expert Dashboards

Electrical One Line Diagram

Electrical Network Health Summary

Energy Dashboards

EcoStruxure™ Building Operation -Energy Expert is certified ISO 50001 compliant

For more information visit schneider-electric.com or contact your local Schneider Electric representative.