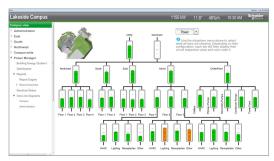

# EcoStruxure Energy Expert Dashboards

Electrical One Line Diagram

Electrical Network Health Summary

Energy Dashboards

EcoStruxure™ Building Operation -Energy Expert is certified ISO 50001 compliant

For more information visit schneider-electric.com or contact your local Schneider Electric representative.