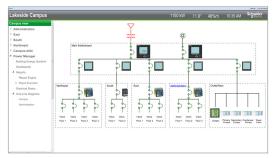

# EcoStruxure Energy Expert Dashboards

Electrical One Line Diagram

Electrical Network Health Summary

Energy Dashboards

EcoStruxure™ Building Operation -Energy Expert is certified ISO 50001 compliant

For more information visit schneider-electric.com or contact your local Schneider Electric representative.