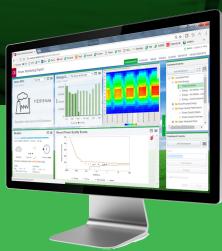

# EcoStruxure Energy Expert Dashboards

Electrical One Line Diagram

Electrical Network Health Summary

Energy Dashboards

EcoStruxure™ Building Operation -Energy Expert is certified ISO 50001 compliant

For more information visit schneider-electric.com or contact your local Schneider Electric representative.