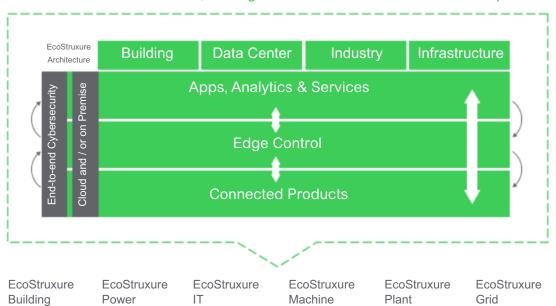

#### IoT-enabled solutions that drive operational and energy efficiency

EcoStruxure is our open, interoperable, IoT-enabled system architecture and platform. EcoStruxure delivers enhanced value around safety, reliability, efficiency, sustainability, and connectivity for our customers. EcoStruxure leverages advancements in IoT, mobility, sensing, cloud, analytics, and cybersecurity to deliver Innovation at Every Level.

This includes Connected Products, Edge Control, and Apps, Analytics & Services which are supported by Customer Lifecycle Software. EcoStruxure has been deployed in almost 500,000 sites with the support of 20,000+ developers, 650,000 service providers and partners, 3,000 utilities and connects over 2 million assets under management.

#### One EcoStruxure architecture, serving 4 End Markets with 6 Domains of Expertise

#### **Connected Products**

The Internet of Things starts with the best things. Our IoT-enabled best-in-class connected products include breakers, drives, UPSs, relays, sensors, and more. Devices with embedded intelligence drive better decision-making throughout operations.

#### **Edge Control**

Mission-critical scenarios can be unpredictable, so control of devices at the edge of the IoT network is a must. This essential capability provides real-time solutions that enable local control at the edge, protecting safety and uptime.

#### Apps, Analytics & Services

Interoperability is imperative to supporting the diverse hardware and systems in building, data center, industry, and grid environments. EcoStruxure enables a breadth of agnostic Applications, Analytics, & Services for seamless enterprise integration.