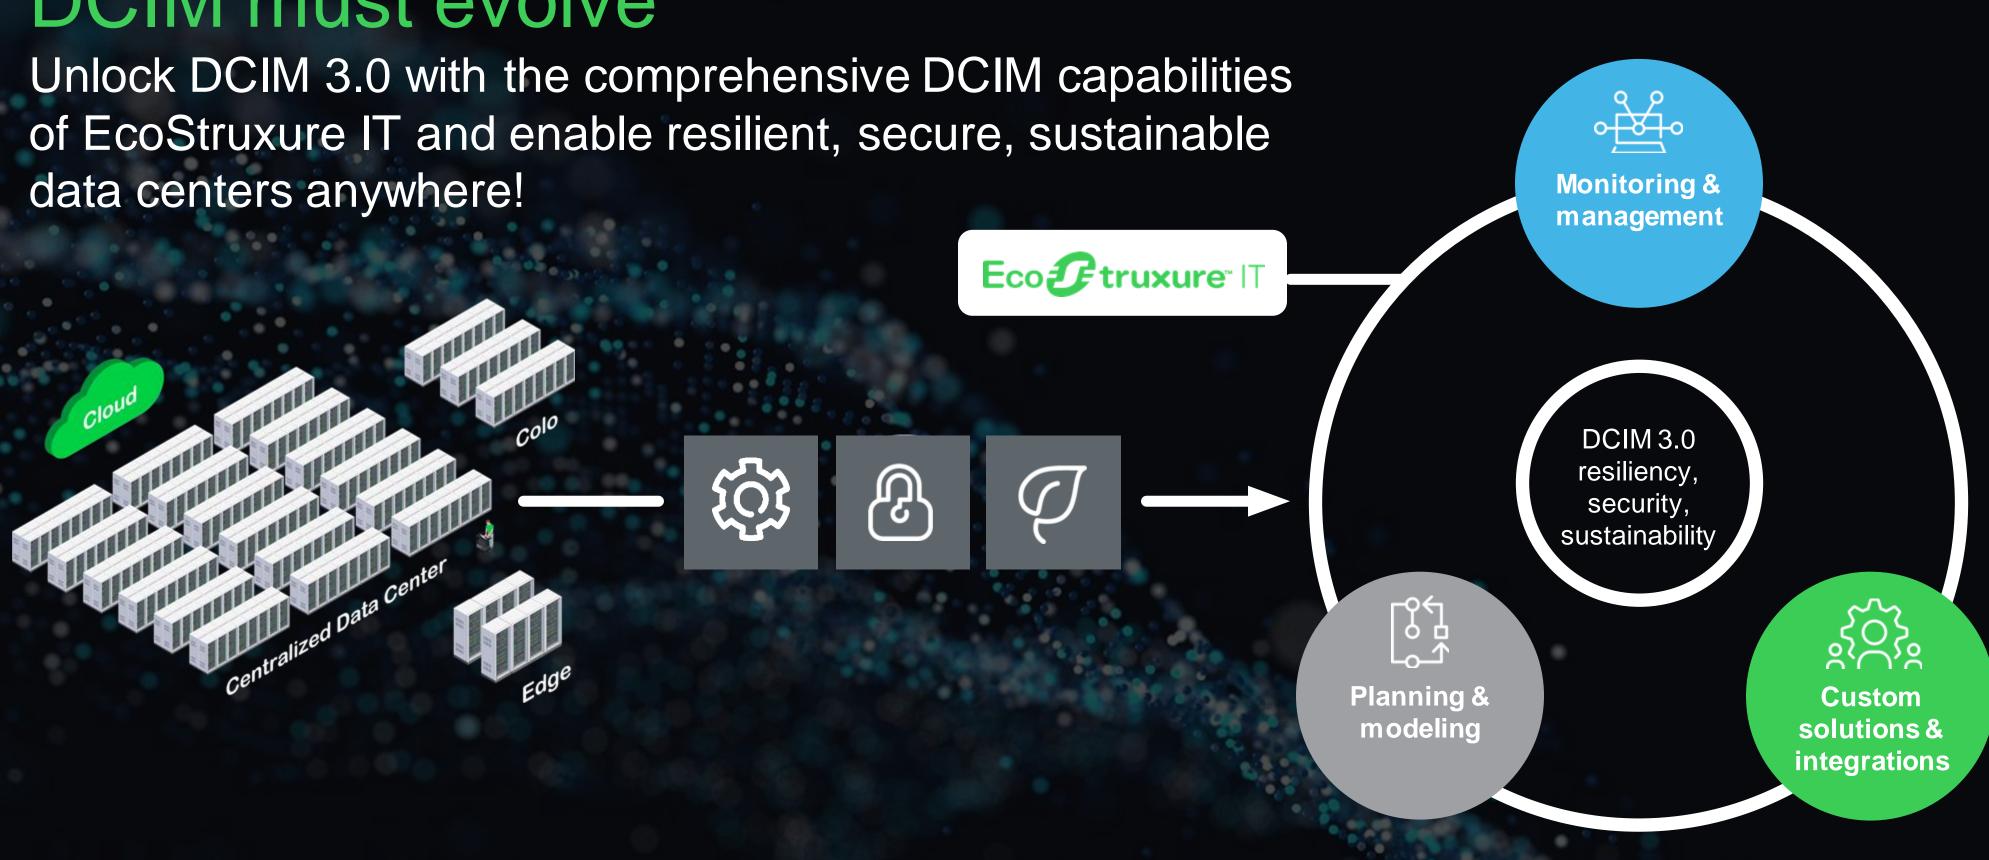

## DCIM must evolve

Life Is On

Schneider

## EcoStruxure IT helps organizations evolve to DCIM 3.0

Schneider Electric's comprehensive DCIM solution, EcoStruxure IT, ensures business continuity by enabling secure monitoring, management, insights, planning, and modeling whether from a single IT rack to hyper-scale IT, on premises, in the cloud, and at the edge.