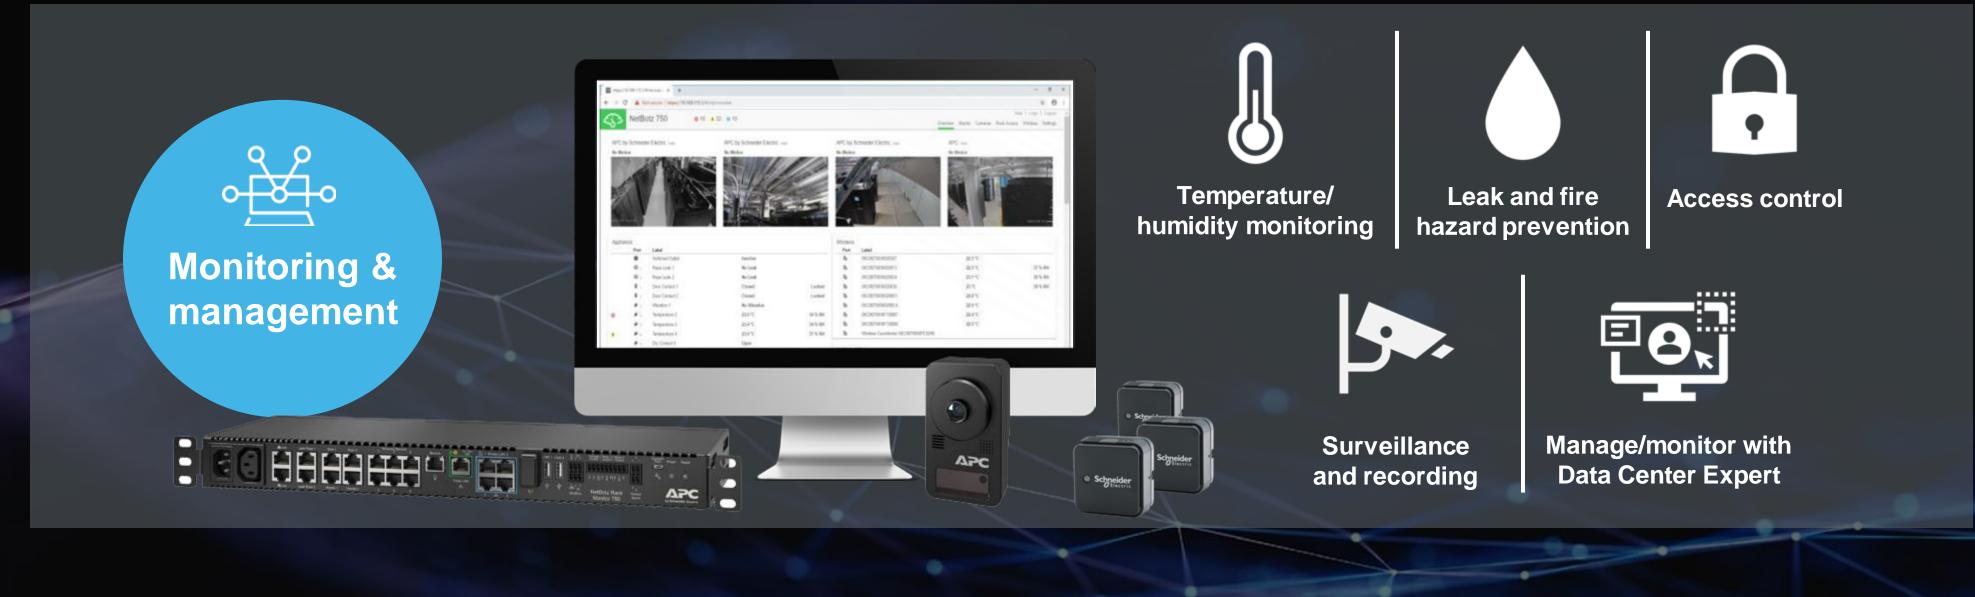

### ...reduces vulnerability to unplanned downtime

Monitor temperature and humidity to prevent damage and outages

> **NetBotz** Appliances, cameras, sensors, and rack access

Life Is ①n

# ... with real-time power monitoring, dashboards, and reports for improved transparency

Monitor environmental conditions to optimize and maintain performance of power and cooling infrastructure

### **NetBotz**

Appliances, cameras, sensors, and rack access

## NetBotz The industry's most comprehensive solution for IT security and environmental monitoring

NetBotz consists of rack mount and wall mount appliances, sensor pods, and sensors, designed to provide a wide range of integrated environmental monitoring, surveillance, and access control for sensitive equipment.