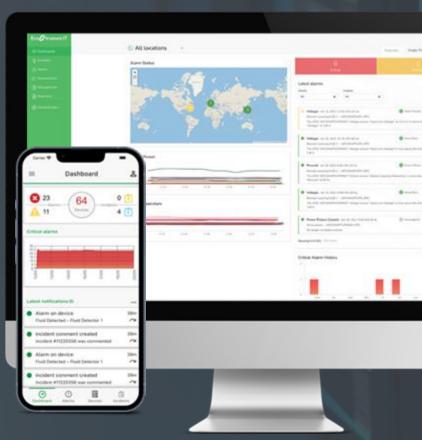

## IT Expert From incident solving to incident prevention

Cloud-based, advanced remote monitoring tool for wherever-you-go visibility and alarms, preventative management, and data-driven recommendations to mitigate security and failure risks of your data center and distributed IT infrastructures.

© 2022 Schneider Electric. All Rights Reserved. | Page 15

Monitoring and alarming

Preventative management

Wherever-yougo visibility

Al-driven insights

Security reinforcement

Life Is On

Schneider Delectric