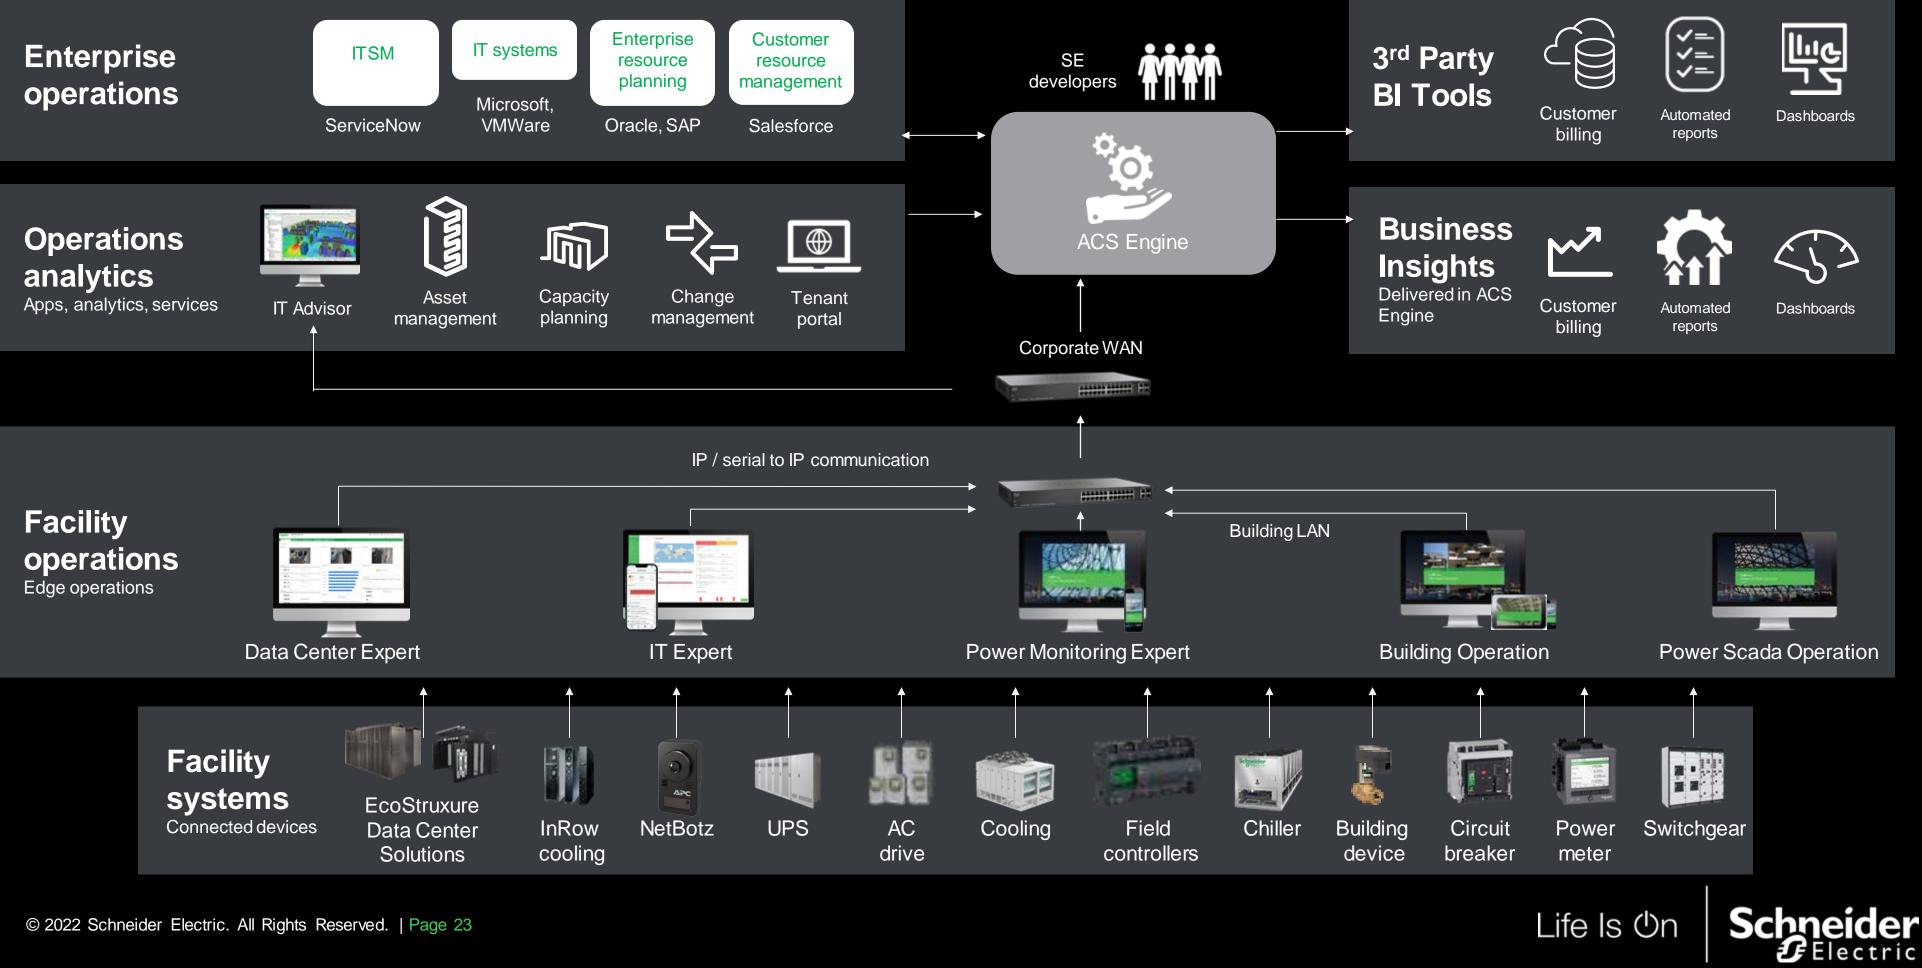

## EcoStruxure system architecture

## Advanced Custom Solutions (ACS) Engine A powerful platform on which a community of developers, both Schneider Electric and partners, can create business driven outcomes, turning data into meaningful business

insights

The platform provides the ability to ingest and combine data from a variety of sources; for example, monitored data from BMS, EMS, Data Center Expert, IT Expert, customer asset data from DCIMITSM, ERP, CRM, and CMDB.