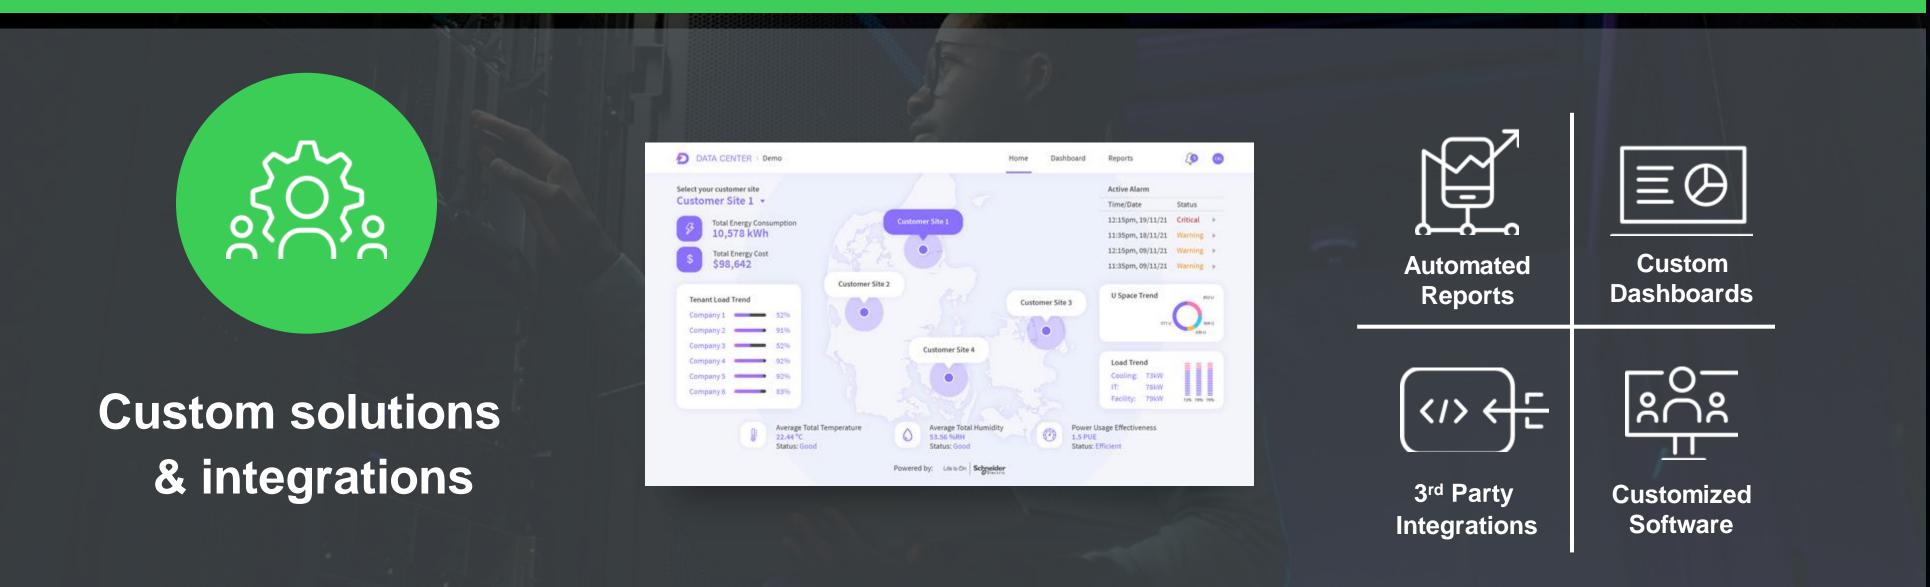

## **EcoStruxure IT solutions**

### Solving data center market challenges with standard and custom solutions

Custom solutions & integrations

Solutions fully tailored to your needs or customization of your standard solutions

## Custom solutions and integrations Maximize your investment in EcoStruxure IT software and free up staff time with custom solutions developed for you by our team of highly skilled engineers