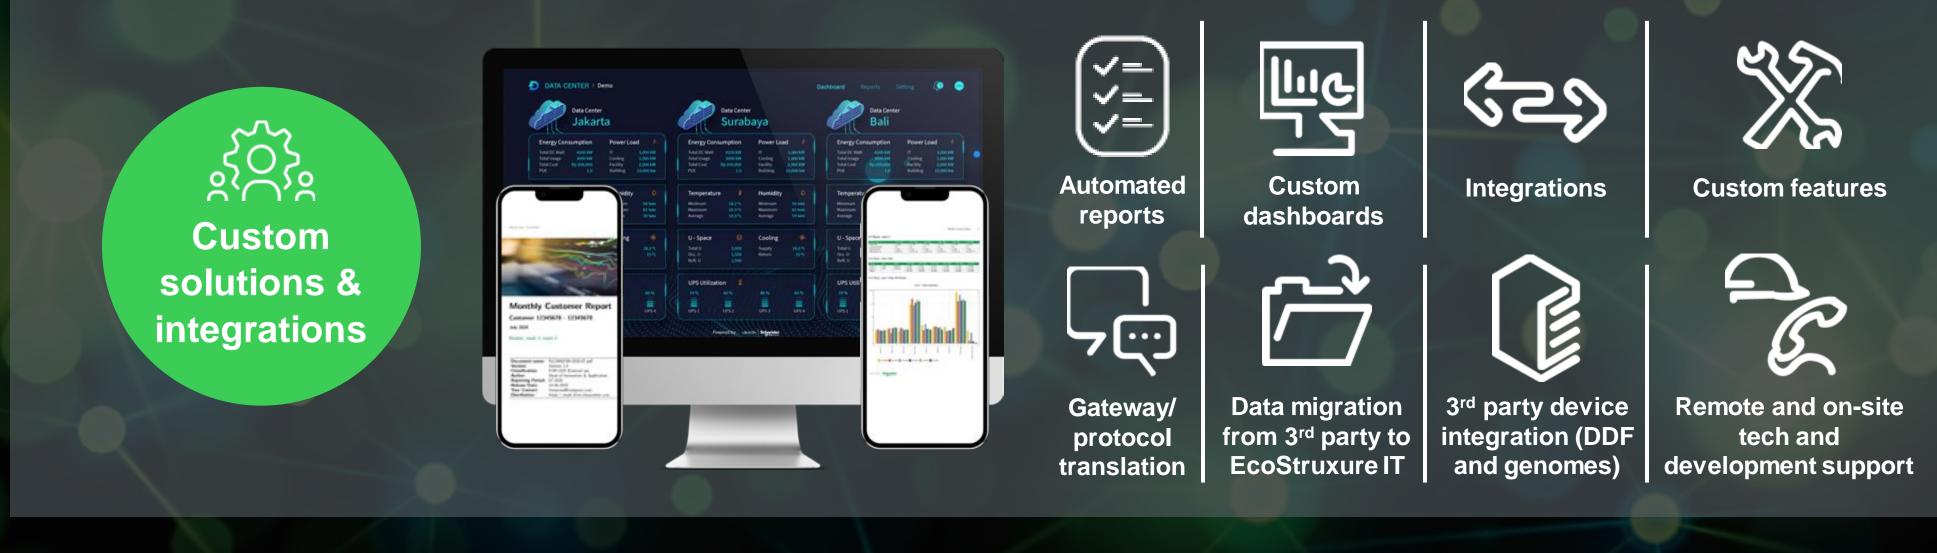

## Custom solutions and integrations Maximize your investment in EcoStruxure IT software and free up staff time with custom solutions developed for you by our team of highly skilled engineers

### Solving data center market challenges with standard and custom solutions

Custom solutions & integrations

Solutions fully tailored to your needs or customization of your standard solutions