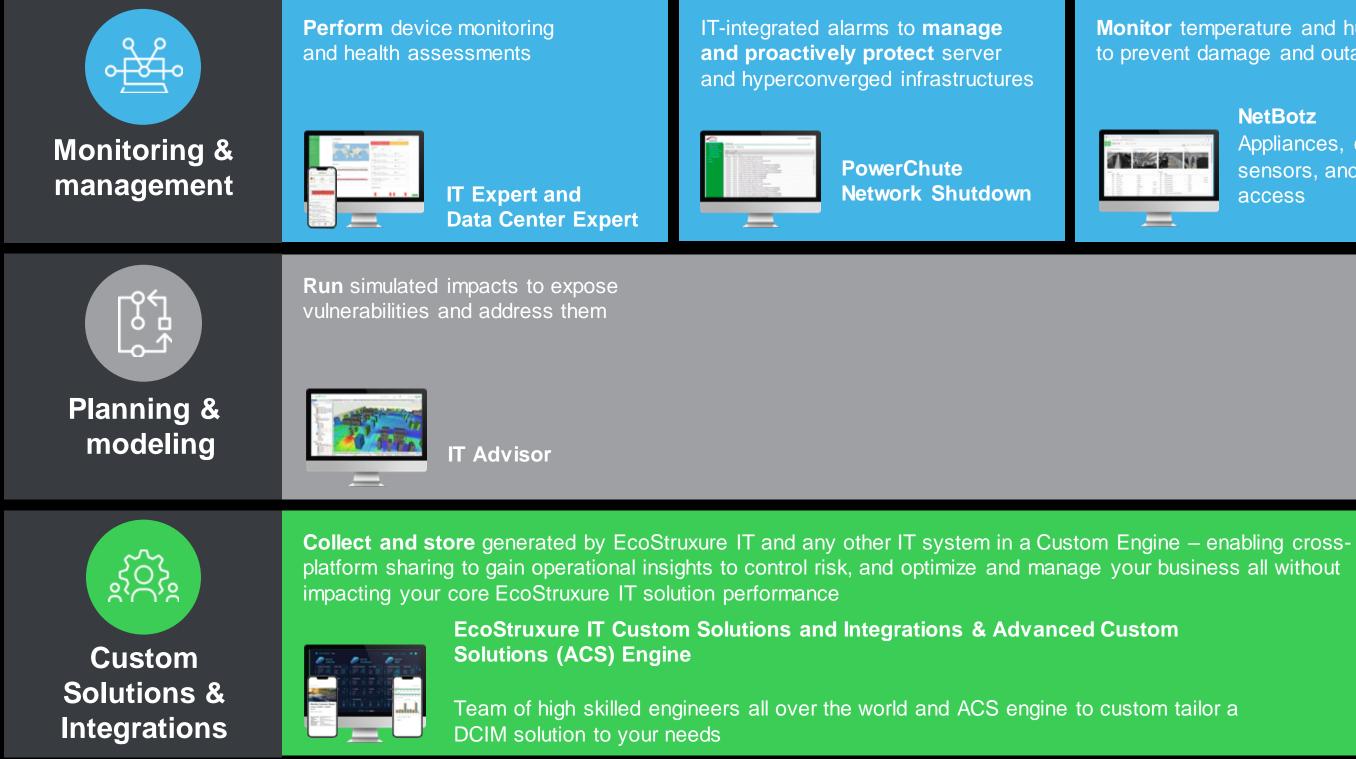

## EcoStruxure IT enhances resiliency

### ...reduces vulnerability to unplanned downtime

Monitor temperature and humidity to prevent damage and outages

> **NetBotz** Appliances, cameras, sensors, and rack access

Life Is ①n

## **EcoStruxure IT enhances security** ... across your entire attack surface and reduces cybersecurity threats

# EcoStruxure IT supports sustainability goals

# ... with real-time power monitoring, dashboards, and reports for improved transparency

Monitor environmental conditions to optimize and maintain performance of power and cooling infrastructure

### **NetBotz**

Appliances, cameras, sensors, and rack access