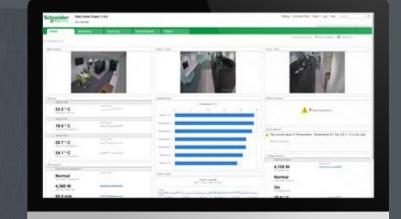

## Data Center Expert Real-time monitoring and centralized management

**On-premise**, enterprise data center software, provides an efficient way for organizations to monitor and manage their company-wide multi-vendor physical infrastructure: power, cooling, security, and environment.