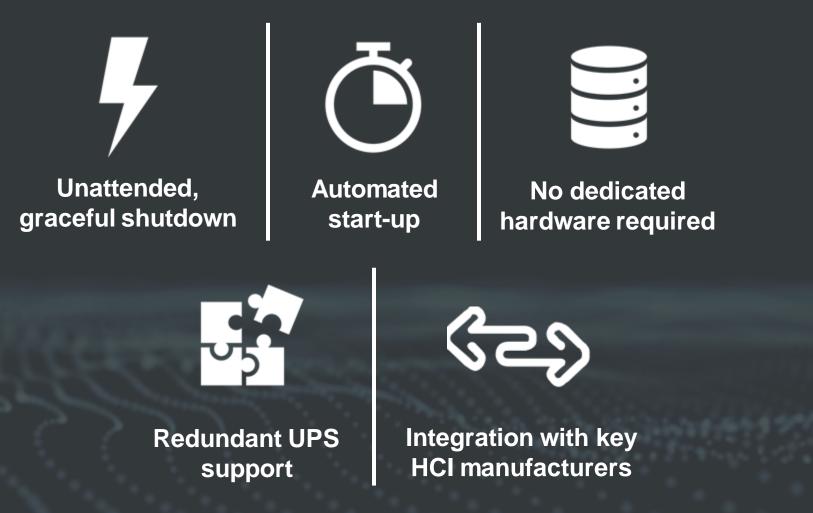

## **PowerChute<sup>TM</sup> Network Shutdown** Industry-leading power protection for your server and hyperconverged infrastructure (HCI) systems

Your physical and virtual IT environment from threats to IT availability.