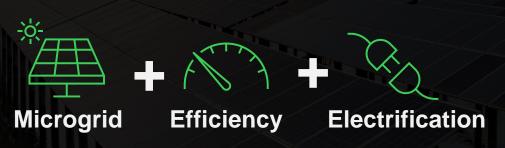

## On the demand side, prosumers can act now for the short and long term

Share of global energy use

Share of global CO<sub>2</sub> emissions

Take an example from buildings:

from to
-30%-50%
energy demand kWh/M²/yr

÷ 2 to ÷ 3