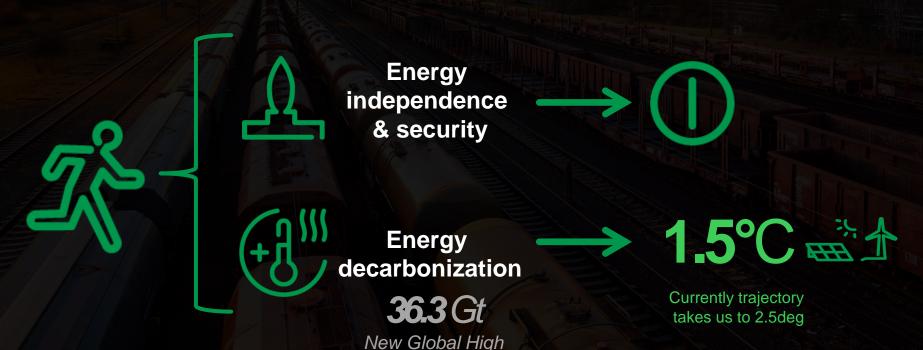

# Today's energy investments need to address both the short and long-term energy challenges, not one or the other