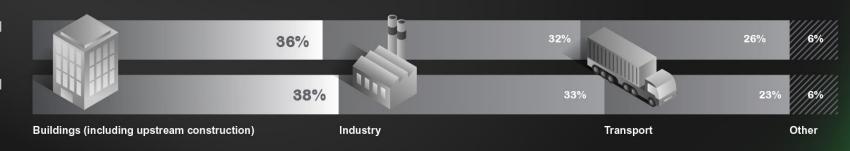

## On the demand side, prosumers can act now for the short and long term

Share of global energy use

Share of global CO<sub>2</sub> emissions

Take an example from buildings:

from to
-30%-50%
energy demand kWh/M²/yr