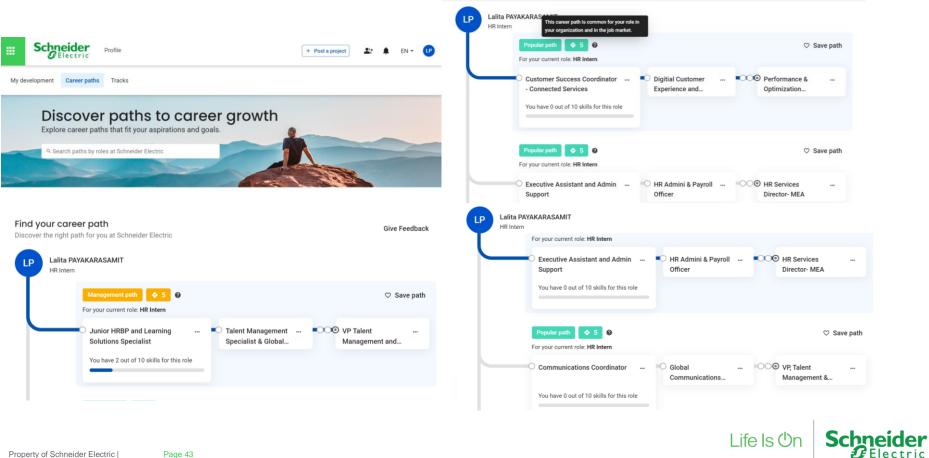

#### **Development Framework**

**Career is Yours** 

"Your development is a journey, not a destination"

#### **Open Talent Market (OTM) Platform** "Elevate Your Career Through AI"

# **Grow your Career**

Open Talent Market is our Artificial Intelligence (AI)- driven career development tool that matches your skills and ambitions to opportunities and assists you to develop, grow and shape your future, whatever the stage of your career.