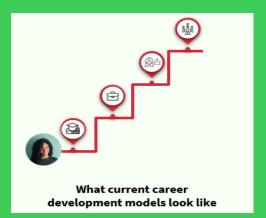

#### New Approaches to Career Development

#### From...

#### **Development directed by the organization**

- Linear path
- Single skill set -'career for life'
- Skills evolved slowly
- Prescribed training plan