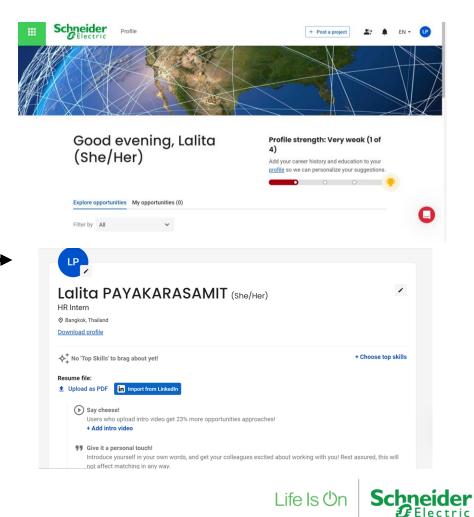

#### To get the most out of the platform...

The artificial intelligence (AI) needs information to work with

- 1. Enhance your PROFILE. Aim for a score of 4, OTM will even tell you what additional information is needed about your experience, skills and education. With a more robust profile, the AI can suggest more relevant development opportunities.
- 2. Complete your MY DEVELOPMENT section. Fill in your aspirations, desired roles etc. so that the AI can factor your future interests into your opportunity suggestions.
- 3. **EXPLORE** discovered opportunities and proposed career paths.
- 4. **TAKE ACTION** and create projects, apply for projects or positions, find a mentor or become one.
- 5. **TEACH THE AI** by also hitting thumbs down if the recommendation is not a good match.

#### **1.Enhance your PROFILE**.

| ← | $\rightarrow$ | С   | ċ  | https://se.gloat.com | Aa | 슈 | ß | £_≡ | ۲. | 89 |      |  |
|---|---------------|-----|----|----------------------|----|---|---|-----|----|----|------|--|
|   | Sch           | Ele | de | er<br>Ic             |    |   |   |     |    |    | EN 🕶 |  |