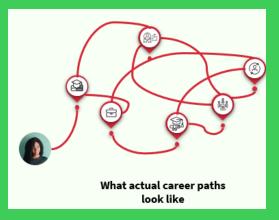

#### ... То

#### Development directed by the individual

- Non-linear, multiple paths within and between jobs
- Agile project based, testing out new things
- Skills change fast and new ones emerge quickly
- Personal values are a key driver