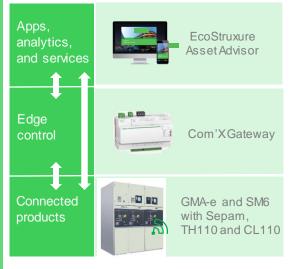

# Secure Power & Cooling

**EcoStruxure Asset Advisor** 

#### **Hands Off solution with**

- Asset monitoring & incident tracking
- Data insights ex. Battery Wear, UPS aging
  - Performance optimization

#### **EcoStruxure Service Plan**

Concrete actions based on real-time evidence

- → Mitigate the risk of electrical outages and reduce downtime
- → Increase equipment life

Page 41

→ Optimize maintenance operations