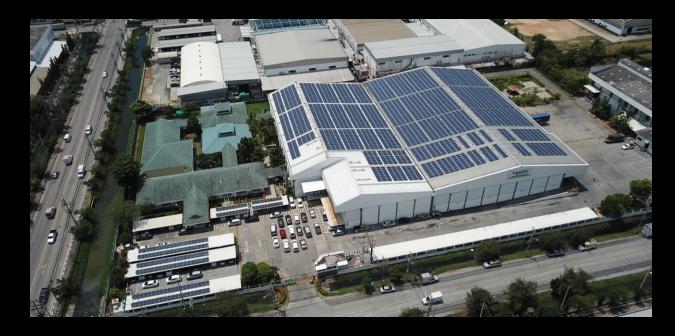

### Schneider Bangpoo Plant (795 Kwp. on grid solar solutions on rooftop)

- Solar energy cover 22% of total annual consumption or 60% during operation in daytime.
- Reduce carbon footprint by cutting down 686 tonnes of carbon dioxide per year.
- Zero investment with Project saving 3-5% per year for the first 12 years of leasing contract, after that, the saving estimated around 22% per year.
- Total saving 25 years = 1,598 KEURO
- High peak demand on daytime operation reduced 7%