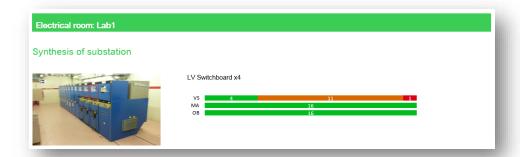

For each area of the site visited (in this case, "Lab 1") the detailed report will provide a synthesis of the equipment showing issues.

VS: Visual State
MA: Maintenance
OB: Obsolescence

As well as an accompanying table where each piece of equipment is listed.