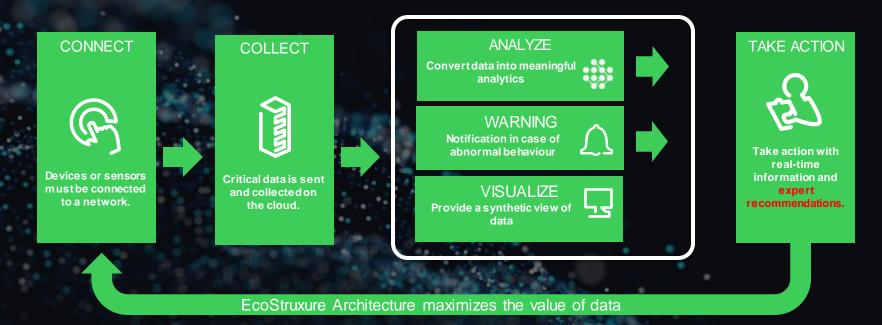

#### **Digital Solution for Each Asset Type**

Cloud based Digital Services enabled by connectivity, sensor technology, and analytics, and supported by experts to provide actionable recommendations to your people on-site... to get best end-to-end service

#### **EcoStruxure Service Plan**

Concrete actions based on real-time evidence

- → Mitigate the risk of electrical outages and reduce downtime
- → Increase equipment life

Page 41

→ Optimize maintenance operations