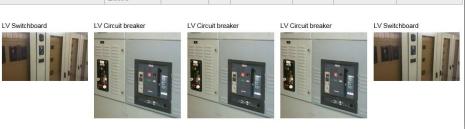

## **Equipment Summary in Report**

|                   |                       |                       |                  |      | Manufacturer date | Visual state | Maintenance state | Obsolescence state |
|-------------------|-----------------------|-----------------------|------------------|------|-------------------|--------------|-------------------|--------------------|
| LV Switchboard    | i                     | Schneider<br>Electric | Okken            | -    | 2000              | 0            | •                 | •                  |
| LV<br>Switchboard | LV Circuit<br>breaker | Schneider<br>Electric | Masterpact<br>NT | NT06 | 2001              | 0            | •                 | •                  |
| LV<br>Switchboard | LV Circuit<br>breaker | Schneider<br>Electric | Masterpact<br>NT | NT06 | 2002              | 0            | 0                 | •                  |
| LV<br>Switchboard | LV Circuit<br>breaker | Schneider<br>Electric | Masterpact<br>NT | NT06 | 2003              | 0            | 0                 | 0                  |
| LV Switchboard    | i                     | Schneider<br>Electric | Okken            | -    | 2003              | 0            | 0                 | •                  |

For each area of the site visited (in this case, "Lab 1") the detailed report will provide a synthesis of the equipment showing issues.

VS: Visual State
MA: Maintenance
OB: Obsolescence

As well as an accompanying table where each piece of equipment is listed.