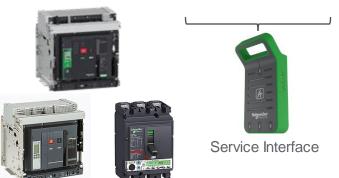

## As EcoXpert Power Services partner you benefits from the Schneider testing tool

Service Interface + feature on EcoStruxure Power Commission software

#### •For what?

•To execute testing functions on most of Schneider Power circuit breakers ranges for commissioning and preventive maintenance

#### Why?

•Easy to transport, easy to use hardware module connected to a software interface

Ecostruxure Power Commission software
On
Window Notebook Computer

**Exclusive for** 

**EcoXpert** 

Power Upgrade

Certified by