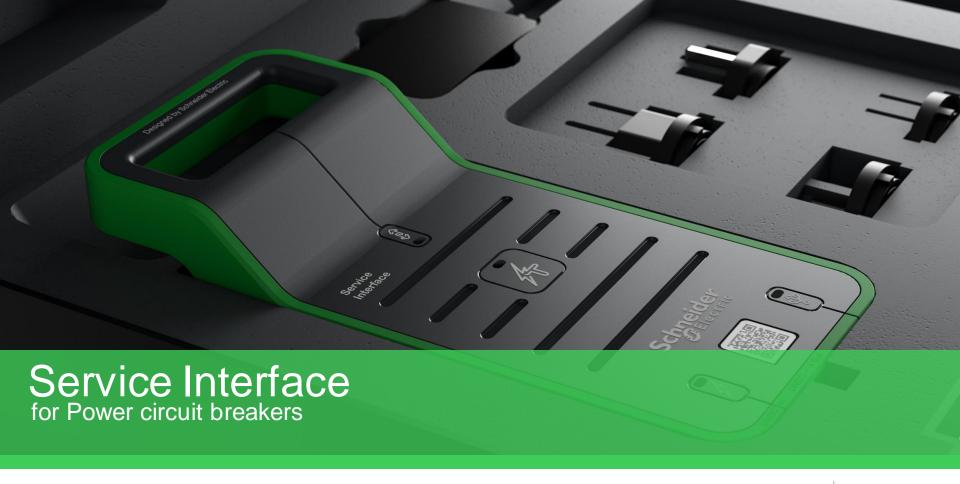

## As EcoXpert Power Services partner you benefits from the Schneider testing tool

Service Interface + feature on EcoStruxure Power Commission software

#### •For what?

•To execute testing functions on most of Schneider Power circuit breakers ranges for commissioning and preventive maintenance

#### Why?

•Easy to transport, easy to use hardware module connected to a software interface

Ecostruxure Power Commission software
On
Window Notebook Computer

**Exclusive for** 

**EcoXpert** 

Power Upgrade

Certified by