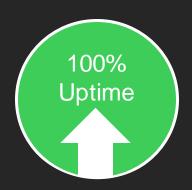

19% of breakdowns leading to entire facility shut down are due to electrical disruptions and power failures in refineries

Source: Allianz Claims 2015 Dashboard; Hydrocarbon Publishing Company

62% of IT outages can be attributed to infrastructure failures by cloud and colocation suppliers. –

Uptime Institute

Source: Uptime Institute

Of production **capacity** in the process industries are the average **losses** due to downtime

25 Million of electrical motors fail each year

Source: Factory Mutual Insurance Group; Emerson estimate