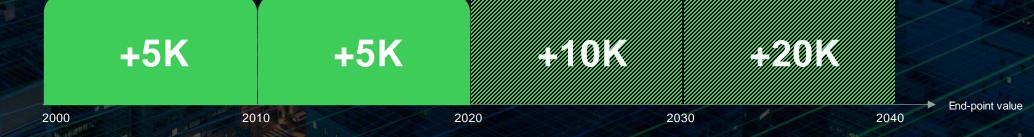

### **Electricity** inflection, doubling every 10 years

Electric consumption increase / 10 Years (Terawatt hour)

Based on 1.5-compliant scenario (Back to 2050 report), Growth occurring across all regions, not only mature economies (NAM, EU) - shift from previous, all numbers are top-down estimates and rounded up

#### Two inflections for a different future