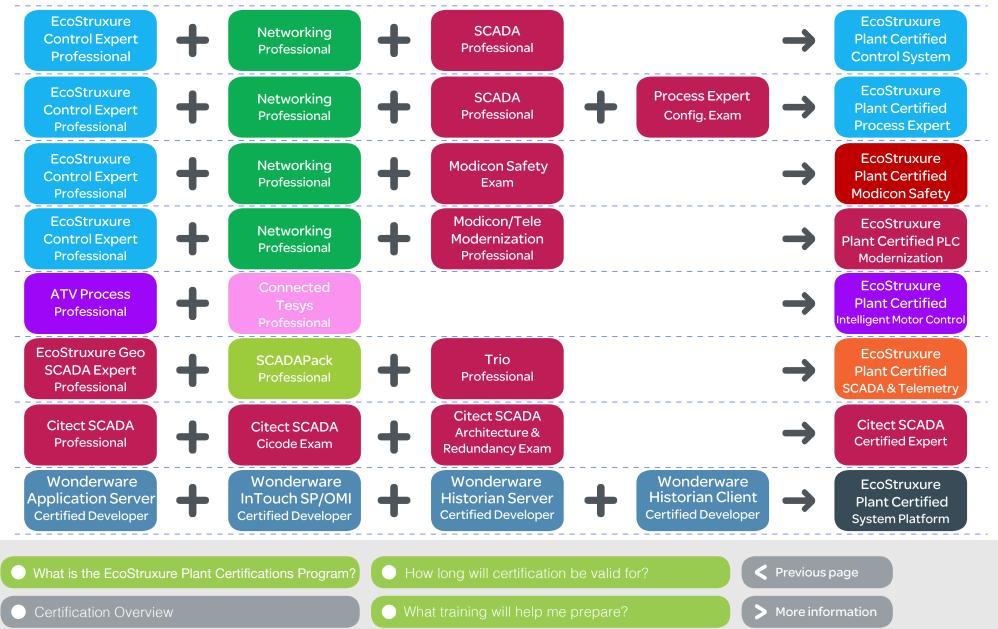

#### **Certified Level**

The **Certified** status is the result of gaining multiple Professional Certifications combined with further training and additional examinations. The Certified Status reflects in-depth knowledge of working within the chosen track.