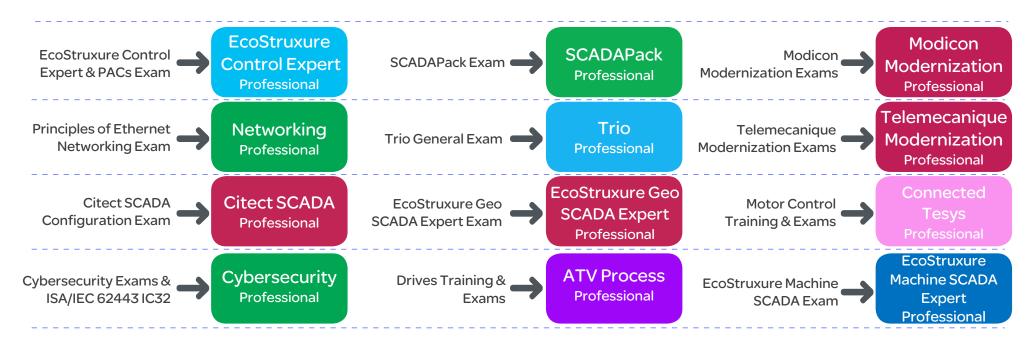

#### **Professional Level**

The **Professional Levels** are introductory level certifications that are based on product offers, and are the first step towards the full Certified Status.

Where applicable, the examinations are written using the most recent version of the product.

The current list of Professional Levels are:

- Pass rate of 70% applies to all examinations

- 3 Year validity for Professional Certifications