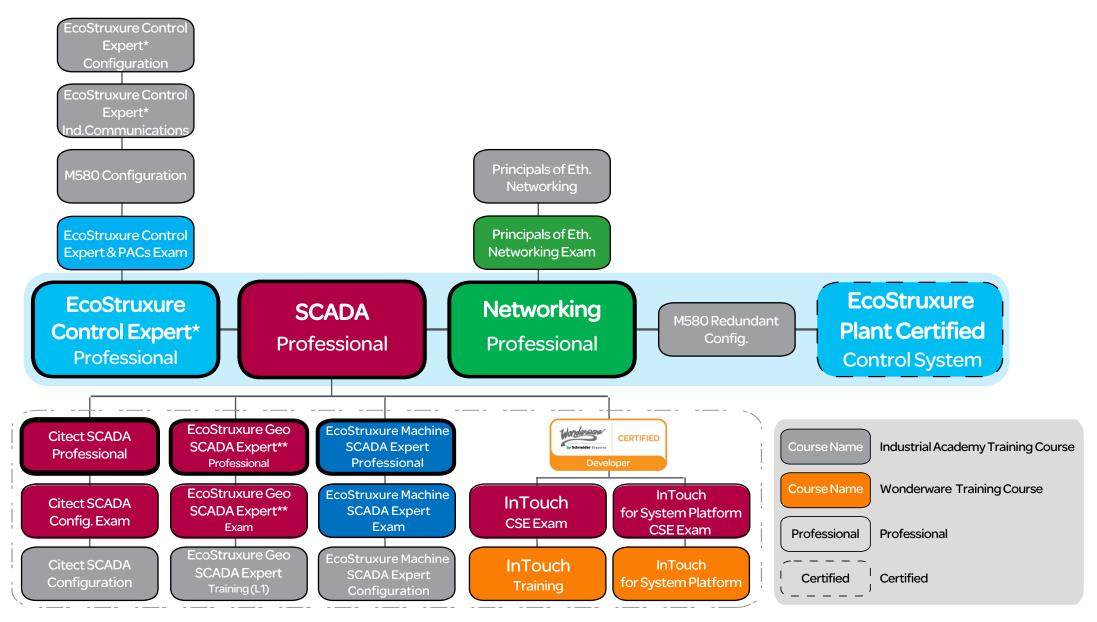

#### Example Learning Path for Control System Certification

\* EcoStruxure Control Expert is the new name for Unity Pro

\*\* EcoStruxure Geo SCADA Expert is the new name for ClearSCADA

Click here for more information about EcoStruxure Plant Certification