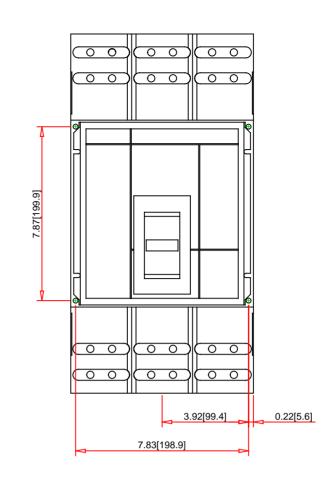

| Note:<br>- Drawings Not To Scale<br>- Drawings Subject to Change With<br>- Dimensions are inches next to [M | nout Notice<br>lillimeters]                                                                                                                                                                                             | Part No.:<br>PJL36120                                                                                                                                                                         | BQUARE 1<br>by Schneider B                                                                                                                                                                    |
|-------------------------------------------------------------------------------------------------------------|-------------------------------------------------------------------------------------------------------------------------------------------------------------------------------------------------------------------------|-----------------------------------------------------------------------------------------------------------------------------------------------------------------------------------------------|-----------------------------------------------------------------------------------------------------------------------------------------------------------------------------------------------|
| For Use With:PaneApprovals:UL LiMounting Type:Unit ITerminal Type:LugsWire Size:#3/0-Weight:32 PcDepth:8.07 | Technical Information:<br>Ides overload and short circuit protection<br>Ides and Switchboards<br>Isted - CSA Certified - IEC Rated<br>Mount<br>(ON and OFF ends)<br>500 AWG/kcmil(Al/Cu)<br>bunds<br>Inches<br>5 Inches | Description:<br>Number of Poles:<br>Sensor Rating:<br>Voltage Rating:<br>Interrupting Rating:<br>Circuit Breaker Rating:<br>Electronic Trip Unit:<br>Trip Function:<br>Installed Rating Plug: | Specification:<br>PowerPact P-frame Electronic Trip Ci<br>3-Pole<br>1200A<br>600VAC<br>100kA at 240VAC - 65kA at 480VAC<br>80% Rated<br>Basic (ET1.0I)<br>Fixed Long-Time Adjustable Instanta |