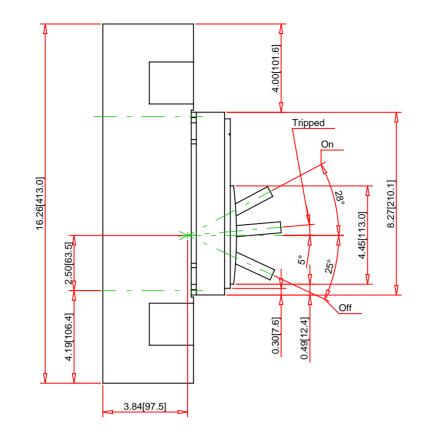

| Note:<br>- Drawings Not To Scale<br>- Drawings Subject to Change With<br>- Dimensions are inches next to [M | nout Notice<br>lillimeters]                                                                                                                                                                                             | Part No.:<br>PJL36120                                                                                                                                                                         | BQUARE 1<br>by Schneider B                                                                                                                                                                    |
|-------------------------------------------------------------------------------------------------------------|-------------------------------------------------------------------------------------------------------------------------------------------------------------------------------------------------------------------------|-----------------------------------------------------------------------------------------------------------------------------------------------------------------------------------------------|-----------------------------------------------------------------------------------------------------------------------------------------------------------------------------------------------|
| For Use With:PaneApprovals:UL LiMounting Type:Unit ITerminal Type:LugsWire Size:#3/0-Weight:32 PcDepth:8.07 | Technical Information:<br>Ides overload and short circuit protection<br>Ides and Switchboards<br>Isted - CSA Certified - IEC Rated<br>Mount<br>(ON and OFF ends)<br>500 AWG/kcmil(Al/Cu)<br>bunds<br>Inches<br>5 Inches | Description:<br>Number of Poles:<br>Sensor Rating:<br>Voltage Rating:<br>Interrupting Rating:<br>Circuit Breaker Rating:<br>Electronic Trip Unit:<br>Trip Function:<br>Installed Rating Plug: | Specification:<br>PowerPact P-frame Electronic Trip Ci<br>3-Pole<br>1200A<br>600VAC<br>100kA at 240VAC - 65kA at 480VAC<br>80% Rated<br>Basic (ET1.0I)<br>Fixed Long-Time Adjustable Instanta |