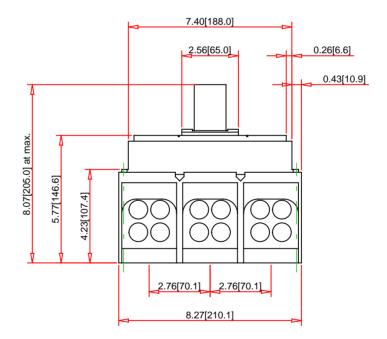

| Note:<br>- Drawings Not To Scale<br>- Drawings Subject to Change With<br>- Dimensions are inches next to [M | nout Notice<br>lillimeters]                                                                                                                                                                                             | Part No.:<br>PJL36120                                                                                                                                                                         | BQUARE 1<br>by Schneider B                                                                                                                                                                    |
|-------------------------------------------------------------------------------------------------------------|-------------------------------------------------------------------------------------------------------------------------------------------------------------------------------------------------------------------------|-----------------------------------------------------------------------------------------------------------------------------------------------------------------------------------------------|-----------------------------------------------------------------------------------------------------------------------------------------------------------------------------------------------|
| For Use With:PaneApprovals:UL LiMounting Type:Unit ITerminal Type:LugsWire Size:#3/0-Weight:32 PcDepth:8.07 | Technical Information:<br>Ides overload and short circuit protection<br>Ides and Switchboards<br>Isted - CSA Certified - IEC Rated<br>Mount<br>(ON and OFF ends)<br>500 AWG/kcmil(Al/Cu)<br>bunds<br>Inches<br>5 Inches | Description:<br>Number of Poles:<br>Sensor Rating:<br>Voltage Rating:<br>Interrupting Rating:<br>Circuit Breaker Rating:<br>Electronic Trip Unit:<br>Trip Function:<br>Installed Rating Plug: | Specification:<br>PowerPact P-frame Electronic Trip Ci<br>3-Pole<br>1200A<br>600VAC<br>100kA at 240VAC - 65kA at 480VAC<br>80% Rated<br>Basic (ET1.0I)<br>Fixed Long-Time Adjustable Instanta |