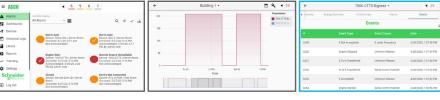

#### Access where you want it.

The ability to access data is just as important as the data itself. The TDI enables you to monitor and manage power conditions through multiple remote access solutions.

Alarm Notification

Ride-Through

**Events Log**