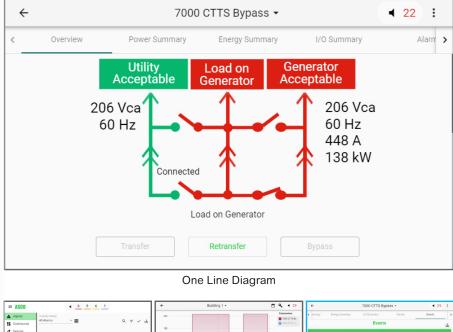

## Displays only the information you need... when you need it.

The TDI concisely presents large amounts of complex data using one-line diagrams and other graphics. The TDI's Overview Dashboards present key details at a glance. Other screens provide in-depth data for control decisions or forensic analysis.

## Local Graphical Color Touch Interface

Trending

Accessory 150BT8 Technology Package on a 7000 SERIES Bypass Transfer Switch.