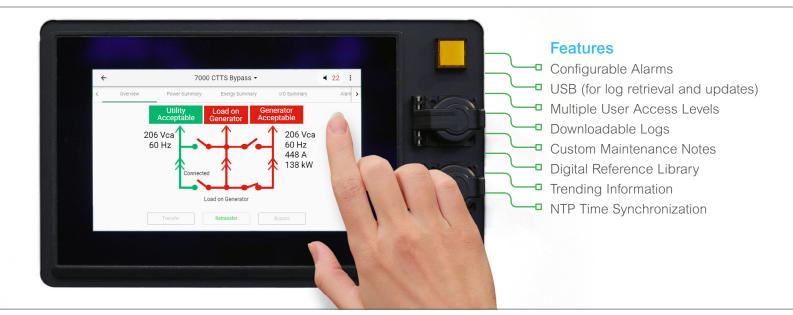

## Displays only the information you need... when you need it.

The TDI concisely presents large amounts of complex data using one-line diagrams and other graphics. The TDI's Overview Dashboards present key details at a glance. Other screens provide in-depth data for control decisions or forensic analysis.

## Local Graphical Color Touch Interface

Trending

Accessory 150BT8 Technology Package on a 7000 SERIES Bypass Transfer Switch.