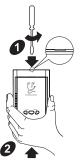

### UNMOUNTING INSTRUCTION

- To remove the Cover frame, carefully insert a screwdriver between the cover frame and the Wall surface. Then twist the screwdriver to dislodge the Cover frame from the Insert.
- 2. Use the other hand to support and remove the Cover frame.