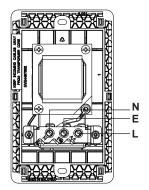

Electric Unica Universal Shaver Unit. To ensure proper application of our product, please read through the following information before installation and use

This application guide applies to the following Unica product.



Cat No.

Description MGU5.054.XX 115/240V Universal Shaver Unit

#### SPECIFICATIONS

| Input Voltage   | : 240 V~ 50/60Hz |
|-----------------|------------------|
| Out Voltage     | : 115/240V~      |
| Amperage        | : 20VA           |
| Mounting Centre | : 120.6mm        |
| Compliance      | : IEC 61558-1    |
|                 |                  |

#### IEC 61558-2-5

#### IMPORTANT NOTE

- 1. Electrical installation must be carried out by a gualified electrician.
- 2. Please check your local wiring regulations before actual installation.

#### WIRING DIAGRAM



#### PRODUCT CARE

When cleaning, use a soft damp cloth / tissue to remove dust or dirt. Ensure the product is switched off during cleaning. DO NOT USE caustic cleaning agents.

#### MOUNTING INSTRUCTION

1. Align and place the Insert on the wall box.



2. Fasten with screws on both sides.



3. Assemble the Cover frame on the Insert, ensuring proper engagement by a clear "click" sound.





### UNMOUNTING INSTRUCTION

- To remove the Cover frame, carefully insert a screwdriver between the cover frame and the Wall surface. Then twist the screwdriver to dislodge the Cover frame from the Insert.
- 2. Use the other hand to support and remove the Cover frame.