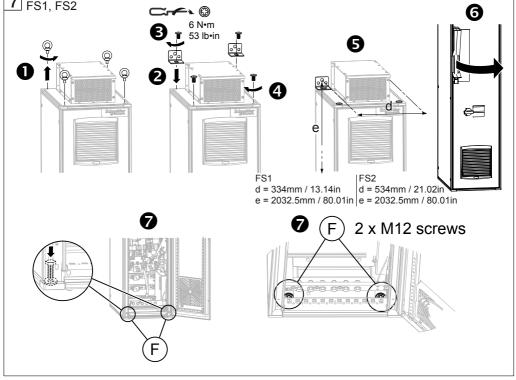

FS1 FS2 FSA FSB

Ensure that all screws, nuts, and washers are properly mounted and tightened as specified in this document.

Failure to follow these instructions will result in death or serious injury.