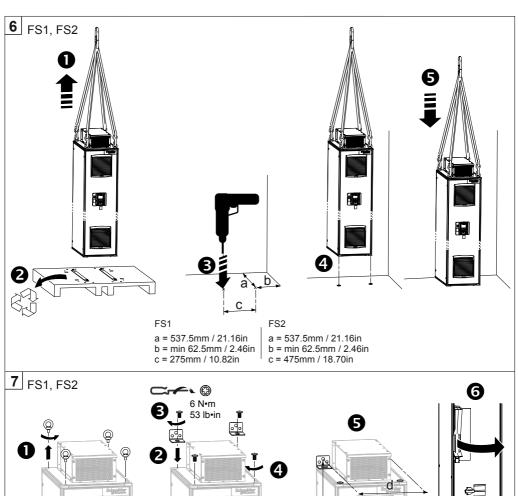

FS1 FS2 FSA FSB

#### **TOPPLING**

- Take into account the high center of gravity when handling the equipment.
- Only transport the equipment on the pallet using a suitable forklift.
- Do not remove the straps and the screws on the pallet before the equipment has been transported to the final installation position.

Failure to follow these instructions can result in death, serious injury, or equipment damage.

Electrical equipment should be installed, operated, serviced, and maintained only by qualified personnel. No responsibility is assumed by Schneider Electric for any consequences arising out of the use of this product. © 2017 Schneider Electric. All Rights Reserved.