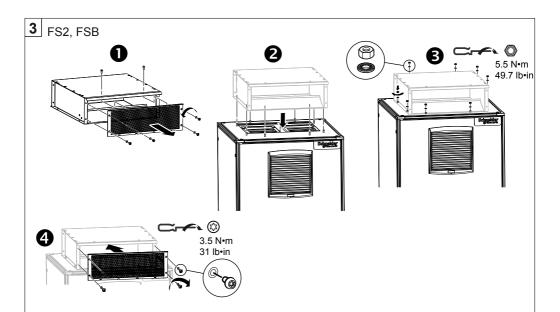

FS1 FS2 FSA FSB

## A A DANGER

### ELECTRIC SHOCK CAUSED BY INSUFFICIENT GROUNDING CONTINUITY

Ensure that all screws, nuts, and washers are properly mounted and tightened as specified in this document.

Failure to follow these instructions will result in death or serious injury.