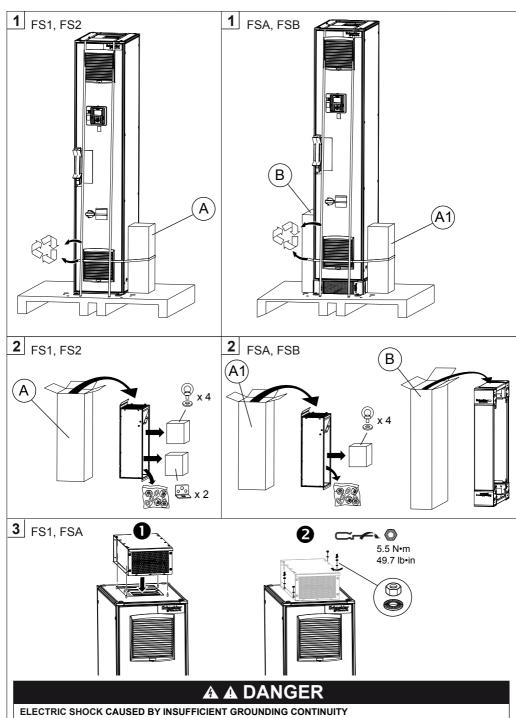

FS1 FS2 FSA FSB

## A A DANGER

### ELECTRIC SHOCK CAUSED BY INSUFFICIENT GROUNDING CONTINUITY

Ensure that all screws, nuts, and washers are properly mounted and tightened as specified in this document.

Failure to follow these instructions will result in death or serious injury.