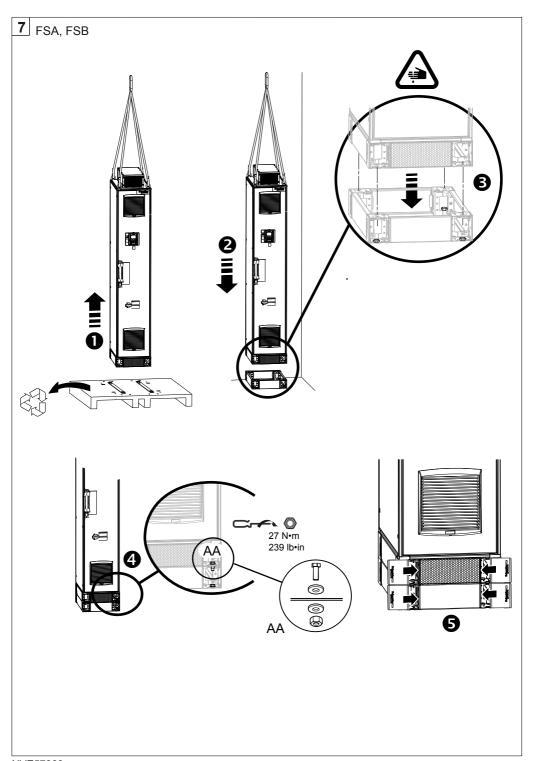

FS1 FS2 FSA FSB

#### **TOPPLING**

- Take into account the high center of gravity when handling the equipment.
- Only transport the equipment on the pallet using a suitable forklift.
- Do not remove the straps and the screws on the pallet before the equipment has been transported to the final installation position.

Failure to follow these instructions can result in death, serious injury, or equipment damage.

Electrical equipment should be installed, operated, serviced, and maintained only by qualified personnel. No responsibility is assumed by Schneider Electric for any consequences arising out of the use of this product. © 2017 Schneider Electric. All Rights Reserved.