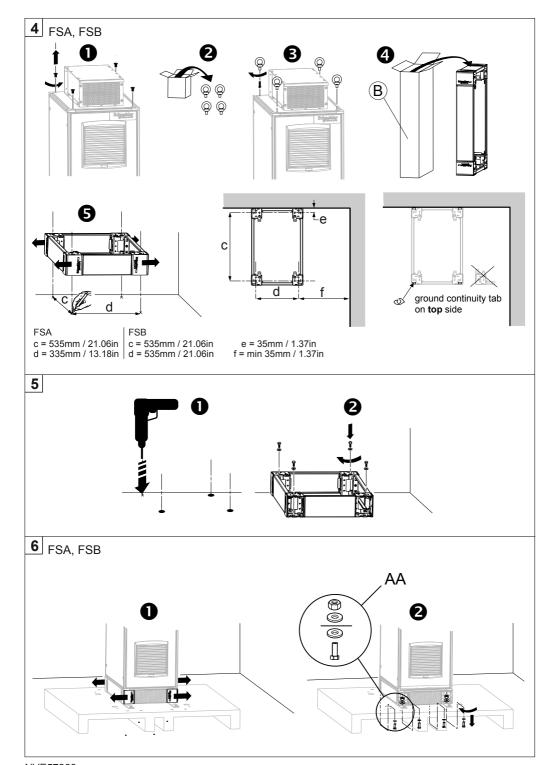

FS1 FS2 FSA FSB

### ELECTRIC SHOCK CAUSED BY INSUFFICIENT GROUNDING CONTINUITY

Ensure that all screws, nuts, and washers are properly mounted and tightened as specified in this document.

Failure to follow these instructions will result in death or serious injury.