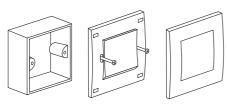

#### MOUNTING INSTRUCTION

Please refer to the following diagram for proper installation.

Remarks: For surround mounting, align the clip locks on the faceplate and press firm on the surround. Complete engagement of the clip locks is indicated by a clear "click" sound.