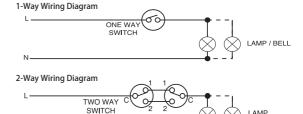

|
|  | KB32_1            | 16AX 250V 2 Gang 1 Way Switch                |
|  | KB32              | 16AX 250V 2 Gang 2 Way Switch                |
|  | KB33_1            | 16AX 250V 3 Gang 1 Way Switch                |
|  | KB33              | 16AX 250V 3 Gang 2 Way Switch                |
|  | KB34_1            | 16AX 250V 4 Gang 1 Way Switch                |
|  | KB34              | 16AX 250V 4 Gang 2 Way Switch                |

### **SPECIFICATIONS**

Voltage

: 250VAC

Dimension

: 86mm x 86mm(except KB34\_1, KB34),

Mounting Centre

146mm x 86mm(KB34\_1, KB34): 60.3mm(except KB34\_1, KB34)

Compliance 120.6mm(KB34\_1, KB34)

: IEC 60669-1, MS IEC 60669-1, SS 227

## **IMPORTANT NOTE**

Please check your local wiring regulations before installation.

### WIRING DIAGRAM



Ν