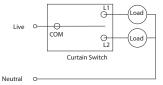

8231CF

Cat. no. Description

10A Mechanical Curtain Switch with

Fluorescent Locator

#### **SPECIFICATIONS**

Rated Voltage Rated Current :250V~ :10A

Dimension

Mounting Compliance

:87mm x 87mm

Mounting Centre :60.3mm

:GB 16915.1, IEC 60669-1, BSEN 60669-1,

MSIEC 60669-1, SS 227-1

#### IMPORTANT NOTE

- 1. The products must be installed by qualified electricians.
- 2. Please check your local wiring regulations before installation.
- 3. Safekeeping the faceplate to prevent damage during product installation.
- 4. Turn off the power supply when you clean the product. Use a soft, slightly-moistened cloth or tissue paper to wipe off the dust and dirt on the surface. Clean with much diluted detergent if necessary but avoid using corrosive chemicals.

#### WIRING DIAGRAMS

#### E8231CF



### MOUNTING INSTRUCTION

- Connect the wires to the terminals (recommend to leave 10-12mm bare metal wire) and tighten the terminal screws.
- Screw the grid plate onto the wall box.
- 3. Snap the faceplate onto the grid plate.



Insert a screwdriver into the clip lock, and twist the screwdriver to remove the faceplate.