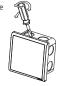

Insert a screwdriver into the clip lock, and twist the screwdriver to remove the faceplate.