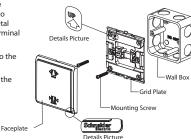

### MOUNTING INSTRUCTION

- Connect the wires to the terminals (recommend to leave 10-12mm bare metal wire) and tighten the terminal screws.
- Screw the grid plate onto the wall box.
- 3. Snap the faceplate onto the grid plate.