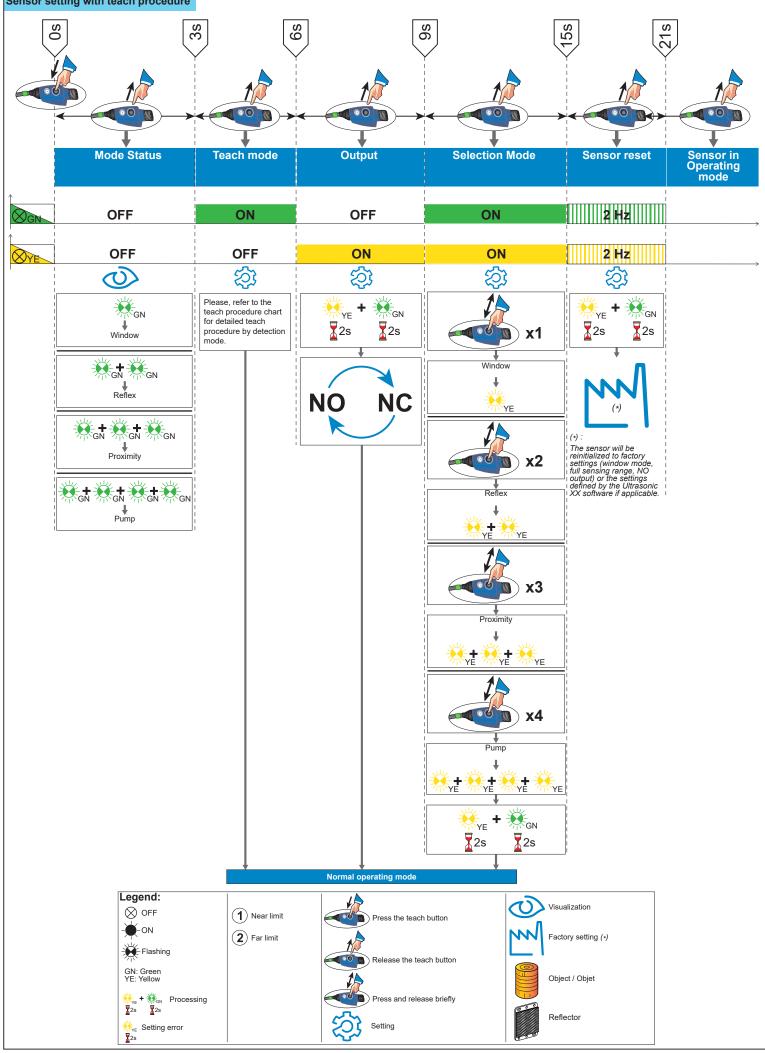

Electrical equipment should be installed, operated, serviced, and maintained only by qualified personnel. No responsibility is assumed by Schneider Electric for any consequences arising out of the use of this material. © 2019 Schneider Electric. "All Rights Reserved."

## XXS30e4PM12



## XXS30e4PM12

Sensor setting with teach procedure



## XXS30•4PM12

Teaching procedure by detection mode



Scan the Qr-code to access this Instruction Sheet in different languages.



Note : You can download this Instruction Sheet in different languages from our website at: www.tesensors.com We welcome your comments about this document. You can reach us by e-mail at: customer-support@tesensors.com

http://qr.tesensors.com/XX0003