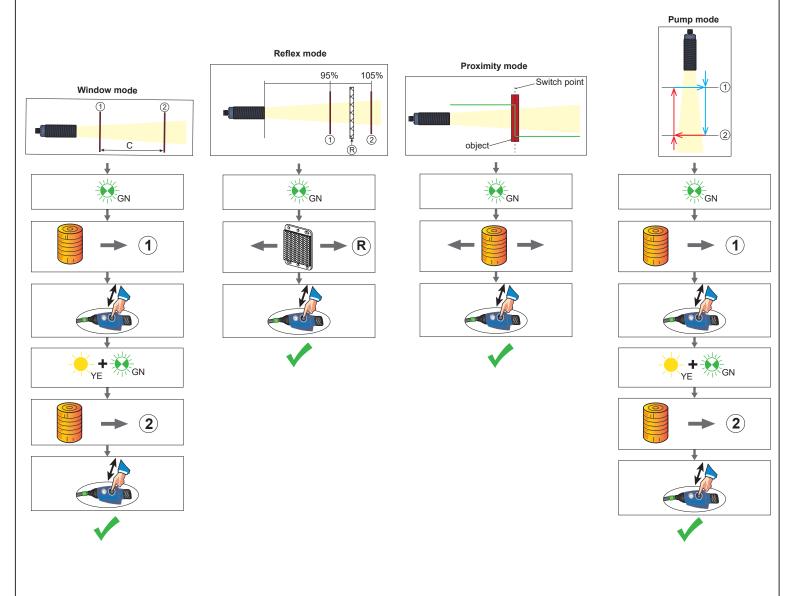

## XXS30•4PM12

Teaching procedure by detection mode

Scan the Qr-code to access this Instruction Sheet in different languages.

Note : You can download this Instruction Sheet in different languages from our website at: www.tesensors.com We welcome your comments about this document. You can reach us by e-mail at: customer-support@tesensors.com