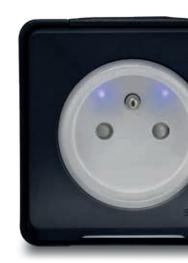

#### The latest innovations

- Smart LED technology for easy location in the dark
- A transparent cover to easily identify between switch and socket

- The two smart LEDs built into the sockets which is a Schneider Electric innovation make it easy to check when power is on.

  An innovative feature that also makes it easy to locate in the dark.
- A transparent window cover replaces the opaque cover, meaning no more mistaking a switch with a socket.