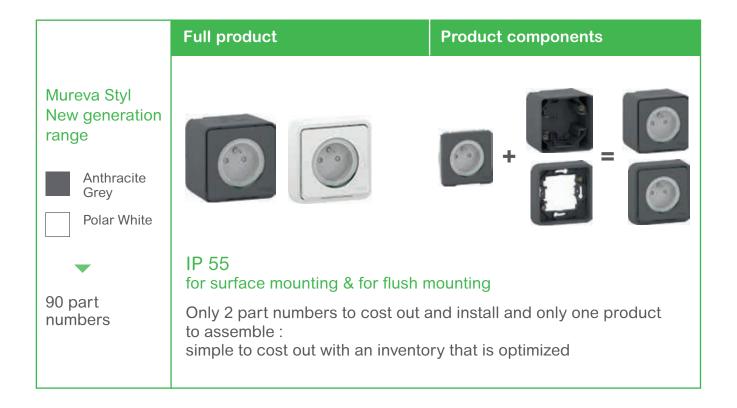

### **Polar White or Anthracite Grey?**

In line with current color trends for the residential and small-commercial markets.

Mureva Styl is available in two colors: Polar White and Anthracite Grey.

Polar White is discreet and suited to a variety of environments (hospitals, laboratories, warehouses for example...). Whereas, Anthracite Grey is stylish and perfectly suited to offices, garages, lofts and gardens.

## The Mureva Styl range, less inventory, more functionality

Reducing its number of components from 272 to just 90, the Mureva Styl range compromises none of its qualities at the expense of functionality.