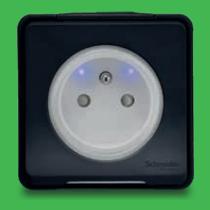

- The two smart LEDs built into the sockets which is a Schneider Electric innovation make it easy to check when power is on.

  An innovative feature that also makes it easy to locate in the dark.
- A transparent window cover replaces the opaque cover, meaning no more mistaking a switch with a socket.