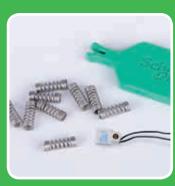

Now it's easy to connect your devices thanks to a insert that gives you plenty of wiring space...

- ... Wiring is so simple. It clips and unclips easily.
- Socket-outlets, switches and push-buttons can be easily illuminated with plug-and-play LED accessories or hardwired.
- A standard switch can be easily be transformed into a push-button thanks to a simple spring mechanism and positioning aid.

## The Mureva Styl range, less inventory, more functionality

Reducing its number of components from 272 to just 90, the Mureva Styl range compromises none of its qualities at the expense of functionality.