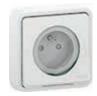

- The two smart LEDs built into the sockets which is a Schneider Electric innovation make it easy to check when power is on.

  An innovative feature that also makes it easy to locate in the dark.
- A transparent window cover replaces the opaque cover, meaning no more mistaking a switch with a socket.

### **Polar White or Anthracite Grey?**

In line with current color trends for the residential and small-commercial markets.

Mureva Styl is available in two colors: Polar White and Anthracite Grey.

Polar White is discreet and suited to a variety of environments (hospitals, laboratories, warehouses for example...). Whereas, Anthracite Grey is stylish and perfectly suited to offices, garages, lofts and gardens.