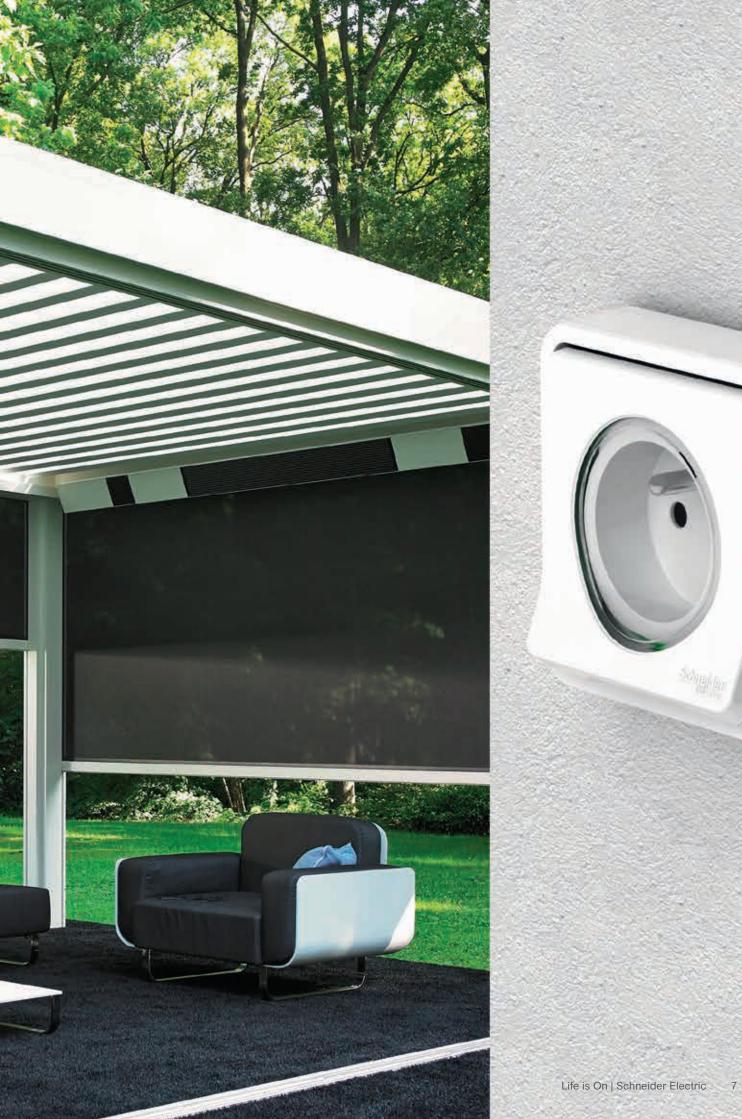

## Mureva Styl, a tough and robust design

The new robust design of Mureva Styl means you can now work with full confidence.

- Components are reinforced with strong mechanism fittings, rigid enclosure boxes and frames as well as its waterproof rear membrane seal.
- Because all its components are IP55 rated, Mureva Styl withstands the harshest of environment conditions:
  - Waterproof, whether open or fitted,
  - IK 08 classified for protection from knocks, UV resistant, (meaning that the Polar White version suffers no discoloration),
  - Dirt and dust resistant, as well as resistant to solvents...

The biggest advance is in its new ergonomic design which makes for a straightforward installation.

The Mureva Styl range is designed to be installed effortlessly, thanks to its intuitive and intelligent fitting design that is based on advanced ergonomics.

# Mureva Styl, a trendy design

The Mureva Styl range is not just easy to install and able to withstand all conditions, it has also been ingeniously designed with usability in mind.

Its curved profile goes perfectly with all ranges, and visually is a harmonious match with Schneider Electric ranges.