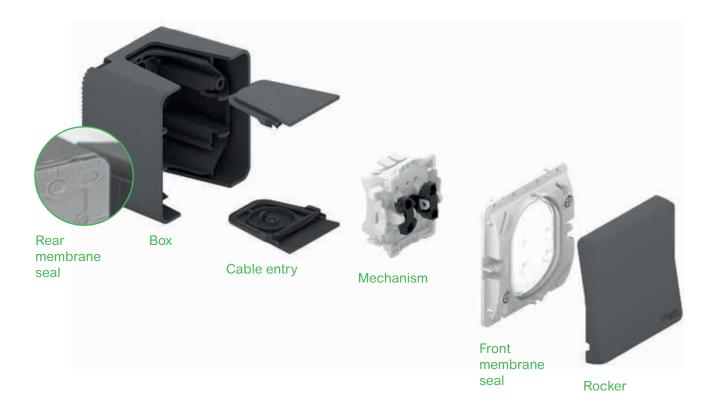

## Mureva Styl, a tough and robust design

The new robust design of Mureva Styl means you can now work with full confidence.

- Components are reinforced with strong mechanism fittings, rigid enclosure boxes and frames as well as its waterproof rear membrane seal.
- Because all its components are IP55 rated, Mureva Styl withstands the harshest of environment conditions:
  - Waterproof, whether open or fitted,
  - IK 08 classified for protection from knocks, UV resistant, (meaning that the Polar White version suffers no discoloration),
  - Dirt and dust resistant, as well as resistant to solvents...

The biggest advance is in its new ergonomic design which makes for a straightforward installation.

The Mureva Styl range is designed to be installed effortlessly, thanks to its intuitive and intelligent fitting design that is based on advanced ergonomics.

Now it's easy to connect your devices thanks to a insert that gives you plenty of wiring space...

- ... Wiring is so simple. It clips and unclips easily.
- Socket-outlets, switches and push-buttons can be easily illuminated with plug-and-play LED accessories or hardwired.
- A standard switch can be easily be transformed into a push-button thanks to a simple spring mechanism and positioning aid.