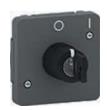

# Mureva Styl, a trendy design

The Mureva Styl range is not just easy to install and able to withstand all conditions, it has also been ingeniously designed with usability in mind.

Its curved profile goes perfectly with all ranges, and visually is a harmonious match with Schneider Electric ranges.

- The two smart LEDs built into the sockets which is a Schneider Electric innovation make it easy to check when power is on.

  An innovative feature that also makes it easy to locate in the dark.
- A transparent window cover replaces the opaque cover, meaning no more mistaking a switch with a socket.

### **Polar White or Anthracite Grey?**

In line with current color trends for the residential and small-commercial markets.

Mureva Styl is available in two colors: Polar White and Anthracite Grey.

Polar White is discreet and suited to a variety of environments (hospitals, laboratories, warehouses for example...). Whereas, Anthracite Grey is stylish and perfectly suited to offices, garages, lofts and gardens.