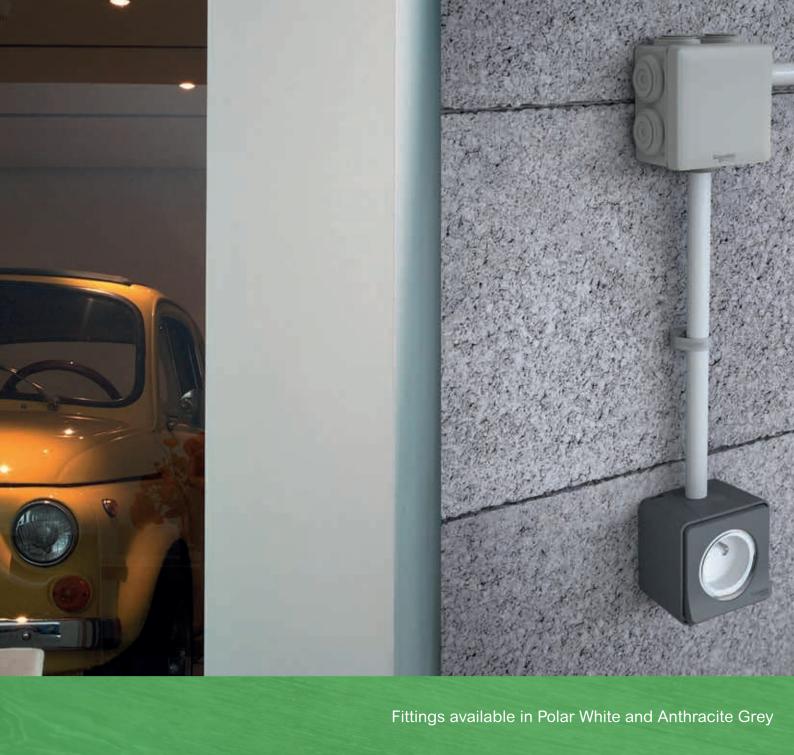

## Mureva Styl, a tough and robust design

The new robust design of Mureva Styl means you can now work with full confidence.

- Components are reinforced with strong mechanism fittings, rigid enclosure boxes and frames as well as its waterproof rear membrane seal.
- Because all its components are IP55 rated, Mureva Styl withstands the harshest of environment conditions:
  - Waterproof, whether open or fitted,
  - IK 08 classified for protection from knocks, UV resistant, (meaning that the Polar White version suffers no discoloration),
  - Dirt and dust resistant, as well as resistant to solvents...

### **Polar White or Anthracite Grey?**

In line with current color trends for the residential and small-commercial markets.

Mureva Styl is available in two colors: Polar White and Anthracite Grey.

Polar White is discreet and suited to a variety of environments (hospitals, laboratories, warehouses for example...). Whereas, Anthracite Grey is stylish and perfectly suited to offices, garages, lofts and gardens.

## The Mureva range, a complete waterproof system

And to make installation even easier, Mureva Styl comprises a comprehensive waterproof range.