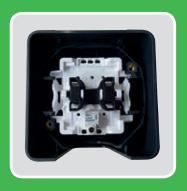

## Mureva Styl, a tough and robust design

The new robust design of Mureva Styl means you can now work with full confidence.

- Components are reinforced with strong mechanism fittings, rigid enclosure boxes and frames as well as its waterproof rear membrane seal.
- Because all its components are IP55 rated, Mureva Styl withstands the harshest of environment conditions:
  - Waterproof, whether open or fitted,
  - IK 08 classified for protection from knocks, UV resistant, (meaning that the Polar White version suffers no discoloration),
  - Dirt and dust resistant, as well as resistant to solvents...

The biggest advance is in its new ergonomic design which makes for a straightforward installation.

The Mureva Styl range is designed to be installed effortlessly, thanks to its intuitive and intelligent fitting design that is based on advanced ergonomics.

Now it's easy to connect your devices thanks to a insert that gives you plenty of wiring space...

- ... Wiring is so simple. It clips and unclips easily.
- Socket-outlets, switches and push-buttons can be easily illuminated with plug-and-play LED accessories or hardwired.
- A standard switch can be easily be transformed into a push-button thanks to a simple spring mechanism and positioning aid.