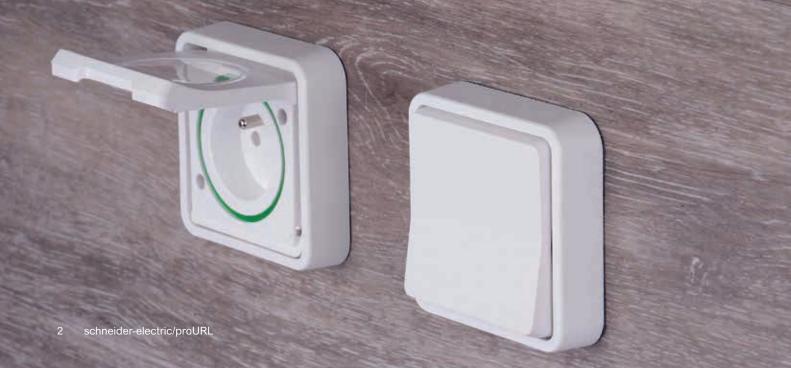

#### The latest innovations

- Smart LED technology for easy location in the dark
- A transparent cover to easily identify between switch and socket

- The two smart LEDs built into the sockets which is a Schneider Electric innovation make it easy to check when power is on.

  An innovative feature that also makes it easy to locate in the dark.
- A transparent window cover replaces the opaque cover, meaning no more mistaking a switch with a socket.