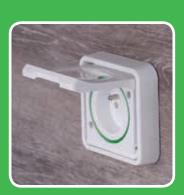

# Mureva Styl, a trendy design

The Mureva Styl range is not just easy to install and able to withstand all conditions, it has also been ingeniously designed with usability in mind.

Its curved profile goes perfectly with all ranges, and visually is a harmonious match with Schneider Electric ranges.

### **Polar White or Anthracite Grey?**

In line with current color trends for the residential and small-commercial markets.

Mureva Styl is available in two colors: Polar White and Anthracite Grey.

Polar White is discreet and suited to a variety of environments (hospitals, laboratories, warehouses for example...). Whereas, Anthracite Grey is stylish and perfectly suited to offices, garages, lofts and gardens.