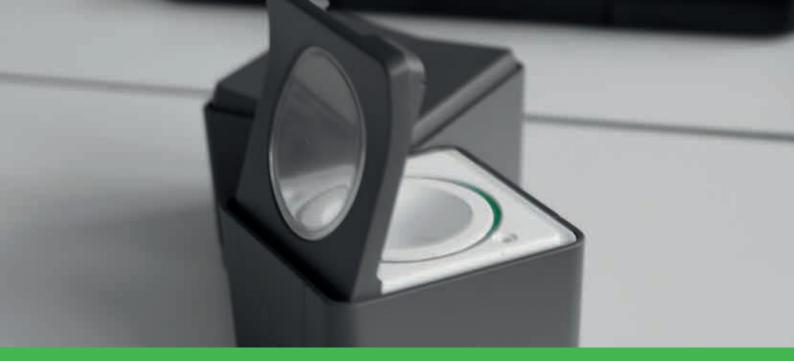

#### The latest innovations

- Smart LED technology for easy location in the dark
- A transparent cover to easily identify between switch and socket

- The two smart LEDs built into the sockets which is a Schneider Electric innovation make it easy to check when power is on.

  An innovative feature that also makes it easy to locate in the dark.
- A transparent window cover replaces the opaque cover, meaning no more mistaking a switch with a socket.