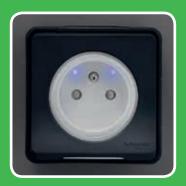

- The two smart LEDs built into the sockets which is a Schneider Electric innovation make it easy to check when power is on.

  An innovative feature that also makes it easy to locate in the dark.
- A transparent window cover replaces the opaque cover, meaning no more mistaking a switch with a socket.

### **Polar White or Anthracite Grey?**

In line with current color trends for the residential and small-commercial markets.

Mureva Styl is available in two colors: Polar White and Anthracite Grey.

Polar White is discreet and suited to a variety of environments (hospitals, laboratories, warehouses for example...). Whereas, Anthracite Grey is stylish and perfectly suited to offices, garages, lofts and gardens.