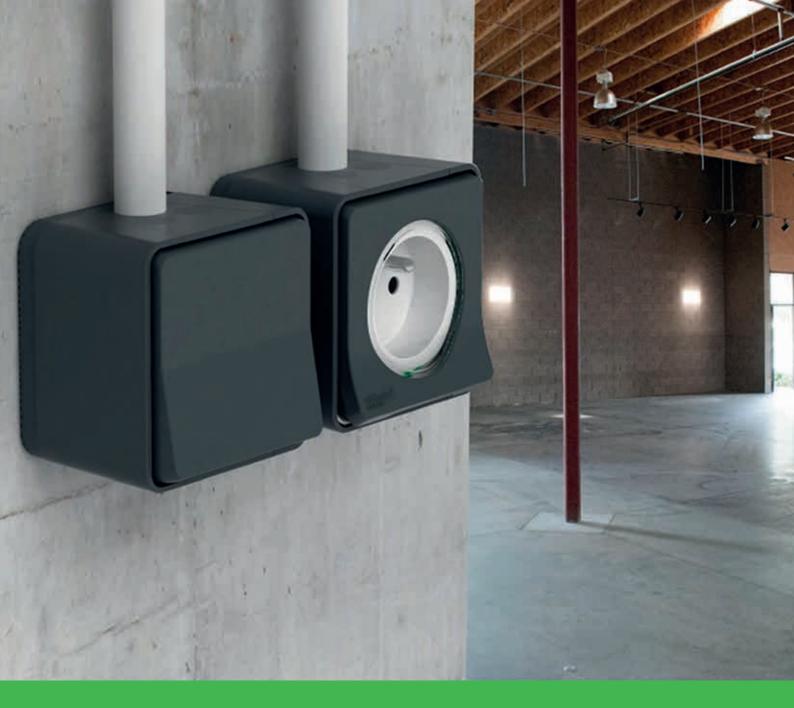

## Mureva Styl, a tough and robust design

The new robust design of Mureva Styl means you can now work with full confidence.

- Components are reinforced with strong mechanism fittings, rigid enclosure boxes and frames as well as its waterproof rear membrane seal.
- Because all its components are IP55 rated, Mureva Styl withstands the harshest of environment conditions:
  - Waterproof, whether open or fitted,
  - IK 08 classified for protection from knocks, UV resistant, (meaning that the Polar White version suffers no discoloration),
  - Dirt and dust resistant, as well as resistant to solvents...

The biggest advance is in its new ergonomic design which makes for a straightforward installation.

The Mureva Styl range is designed to be installed effortlessly, thanks to its intuitive and intelligent fitting design that is based on advanced ergonomics.

# Mureva Styl, a trendy design

The Mureva Styl range is not just easy to install and able to withstand all conditions, it has also been ingeniously designed with usability in mind.

Its curved profile goes perfectly with all ranges, and visually is a harmonious match with Schneider Electric ranges.