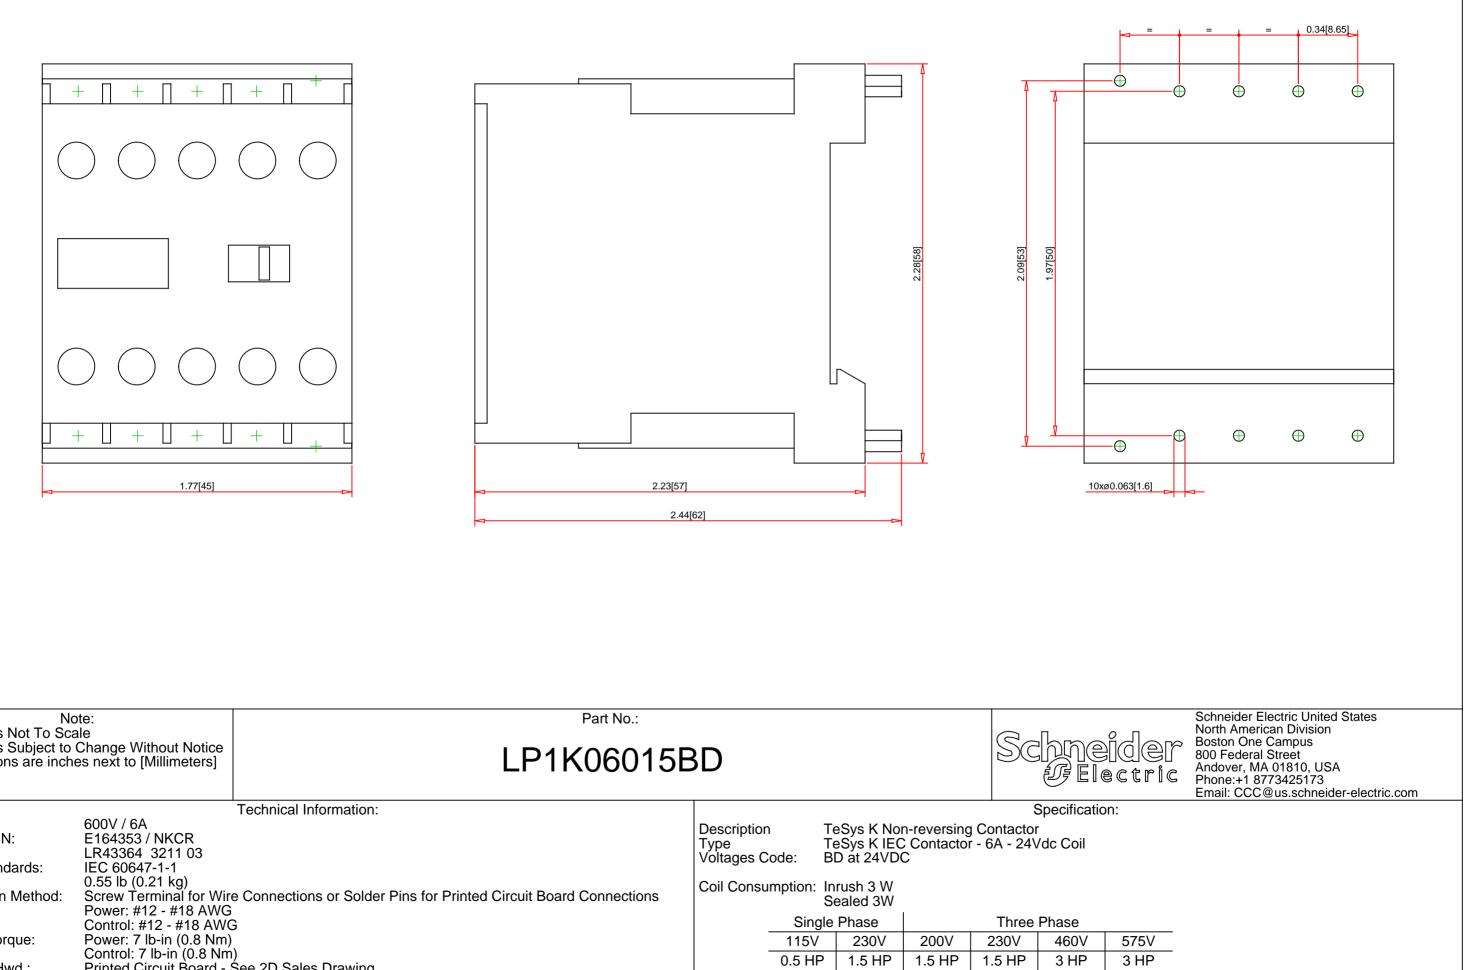

| Note:<br>- Drawings Not To Scale<br>- Drawings Subject to Change Without Notice<br>- Dimensions are inches next to [Millimeters]               |                                                                                                                                                                                                                                                                                                                                                                      | Part No.:<br>LP1K06015BD |                                            |                        |            |            | Schneid<br>Gelec                                                                                  |  |  |
|------------------------------------------------------------------------------------------------------------------------------------------------|----------------------------------------------------------------------------------------------------------------------------------------------------------------------------------------------------------------------------------------------------------------------------------------------------------------------------------------------------------------------|--------------------------|--------------------------------------------|------------------------|------------|------------|---------------------------------------------------------------------------------------------------|--|--|
| Rating:<br>UL File/CCN:<br>CSA File:<br>Meets Standards:<br>Weight:<br>Termination Method:<br>Wire Size:<br>Terminal torque:<br>Mounting Hwd.: | Technical Information:<br>600V / 6A<br>E164353 / NKCR<br>LR43364 3211 03<br>IEC 60647-1-1<br>0.55 lb (0.21 kg)<br>Screw Terminal for Wire Connections or Solder Pins for Printed Circuit Board Connections<br>Power: #12 - #18 AWG<br>Control: #12 - #18 AWG<br>Power: 7 lb-in (0.8 Nm)<br>Control: 7 lb-in (0.8 Nm)<br>Printed Circuit Board - See 2D Sales Drawing |                          | Descripti<br>Type<br>Voltages<br>Coil Cons | Code: E<br>sumption: I | 3D át 24VD | C Contacto | Specification:<br>Contactor<br>r - 6A - 24Vdc Coil<br>Three Phase<br>230V 460V 5<br>1.5 HP 3 HP 3 |  |  |