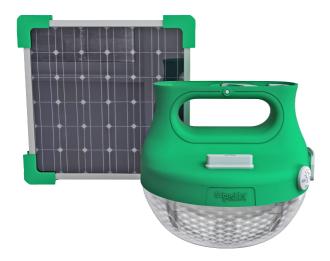

## Mobiya TS 120S Light for all everywhere!

Portable solar LED lighting system

Energy Efficient Lighting

Thanks to electronic design, LED technology and Lithium Ferro Phosphate battery

Water resistant Up to 0.5m depth for one hour

Integrated Mobile phone charger USB Cable with 5 adapters

Up to 48 hours of autonomy with one day of charge

Chock Resistant User Friendly - Plug & Play product 7 simple ways to use the lamp

## > Application

Schneider Electric, the global energy management specialist, provides a complete set of end to end solutions for people without access to energy.

Mobiya TS 120S is a portable Solar LED lighting system providing safe, green & reliable access to energy. With its innovative multiple mounting options, that lamp conveniently lights up your surroundings and charges your mobile phone where ever you are.