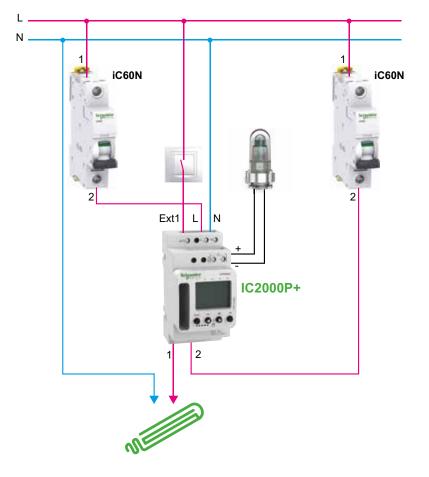

# Solution Diagram

| Products used  |                                                          |          |                  |
|----------------|----------------------------------------------------------|----------|------------------|
| Product        | Function                                                 | Quantity | Reference        |
| Acti9 IC2000P+ | Programmable twilight switch (supplied with a wall cell) | 1        | CCT15483         |
| Acti9 iC60N 1P | MCB                                                      | 1        | Depend on rating |
| Acti9 iC60N 1P | MCB                                                      | 1        | Depend on rating |