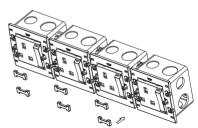

## INSTALLATION DIAGRAM

Step 1: Link up wall boxes with couplers\*

Step 3: Place the connectors to link up the sockets / switches

Step 4: Fully tighten the mounting screw and cover with surround