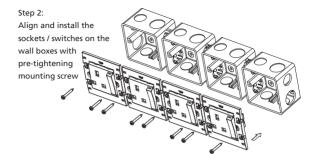

## INSTALLATION DIAGRAM

Step 1: Link up wall boxes with couplers\*

Step 3: Place the connectors to link up the sockets / switches

Step 4: Fully tighten the mounting screw and cover with surround