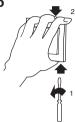

## REMOVING THE SURROUND

- To remove the Surround, carefully insert a screwdriver between the Surround and the wall surface. Then twist the screwdriver to dislodge the Surround from the Gridplate.
- Use the other hand to support and remove the Surround.