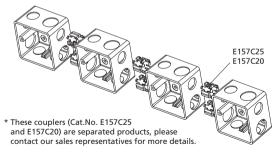

## INSTALLATION DIAGRAM

Step 1: Link up wall boxes with couplers\*

Step 3: Place the connectors to link up the sockets / switches

Step 4: Fully tighten the mounting screw and cover with surround