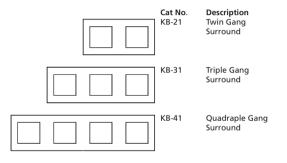

# Schneider Belectric

Application Guide Multi Gang Surround

CAT. NO.

KB-21

**KB-31** 

KB-41

**Vivace** 

Thank you for choosing **Schneider Electric** Vivace Multi Gang Surround. To ensure proper application of our product, please read through the following information before installation and use.

#### **SPECIFICATIONS**

Dimension: KB-21, 146mm x 86mm

KB-31, 258mm x 86 mm

KB-41, 344mm x 86 mm