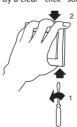

### MOUNTING INSTRUCTION

Please refer to the following diagram for proper installation.

Remarks: For surround mounting, align the clip locks on the faceplate and press firm on the surround. Complete engagement of the clip locks is indicated by a clear "click" sound.