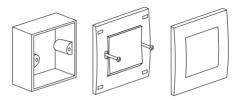

### MOUNTING INSTRUCTION

Please refer to the following diagram for proper installation.

Remarks: For surround mounting, align the clip locks on the faceplate and press firm on the surround. Complete engagement of the clip locks is indicated by a clear "click" sound.