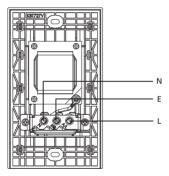

# Schneider Electric

Application Guide Universal Shaver Unit

CAT. NO. KBT727V

# Vivace

Thank you for using **Schneider Electric** Vivace Universal Shaver Unit. Please read the following important information before installation and use.

This application guide applies to the following Vivace product.

Cat No. Description

KBT727V 115/240V Universal Shaver Unit



#### **SPECIFICATIONS**

Input Voltage : 240V~ 50/60Hz

Out Voltage : 115/240V~ Amperage : 20VA

Dimension : 146mm x 86mm

Mounting Centre : 120.6mm Compliance : IEC 61558-1,

IEC61558-2-5

# IMPORTANT NOTE

- 1. Electrical installation must be carried out by a qualified electrician.
- 2. Please check your local wiring regulations before actual installation.

## WIRING DIAGRAM



### MOUNTING INSTRUCTION

Please refer to the following diagram for proper installation.



Remarks: For surround mounting, align the clip locks on the faceplate and press firm on the surround. Complete engagement of the clip locks is indicated by a clear "click" sound.