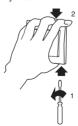

#### MOUNTING INSTRUCTION

Please refer to the following diagram for proper installation.

Remarks: For surround mounting, align the clip locks on the faceplate and press firm on the surround. Complete engagement of the clip locks is indicated by a clear "click" sound.