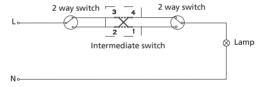

# Schneider Belectric

Application Guide Intermediate Switches

CAT. NO. KB31IA

# **Vivace**

Thank you for choosing **Schneider Electric** Vivace Intermediate Switch. To ensure proper application of our product, please read through the following information before installation and use.

This application guide applies to the following Vivace products.

Cat No. Description

KB31IA 10AX 250V Intermediate Switch

### **SPECIFICATIONS**

Voltage : 250VAC

Dimension : 86mm x 86mm

Mounting Centre : 60.3mm

Compliance : IEC 60669-1, MS IEC 60669-1, SS227

#### IMPORTANT NOTE

Please check your local wiring regulations before installation.

## WIRING DIAGRAM



#### MOUNTING INSTRUCTION

Please refer to the following diagram for proper installation.



Remarks: For surround mounting, align the clip locks on the faceplate and press firm on the surround. Complete engagement of the clip locks is indicated by a clear "click" sound.