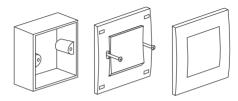

#### MOUNTING INSTRUCTION

Please refer to the following diagram for proper installation.

Remarks: For surround mounting, align the clip locks on the faceplate and press firm on the surround. Complete engagement of the clip locks is indicated by a clear "click" sound.