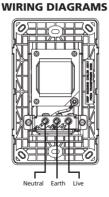

### MOUNTING INSTRUCTION

Please refer to the following diagram for proper installation.

Remarks: For surround mounting, align the clip locks on the faceplate and press firm on the surround. Complete engagement of the clip locks is indicated by a clear "click" sound.