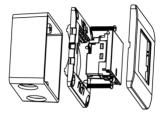

### MOUNTING INSTRUCTION

Please refer to the following diagram for proper installation.

Remarks: For surround mounting, align the clip locks on the faceplate and press firm on the surround. Complete engagement of the clip locks is indicated by a clear "click" sound.