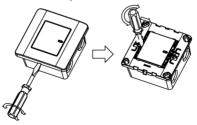

### MOUNTING INSTRUCTION

Please refer to the following diagram for proper installation.

Remarks: For surround mounting, align the clip locks on the faceplate and press firm on the surround. Complete engagement of the clip locks is indicated by a clear "click" sound.