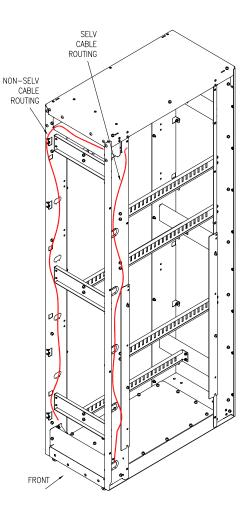

Y.
- FOR SEISMIC LOCATION : SEISMIC KIT IS REQUIRED (GVLOPTOO2) REV. 1 DWG NO: THIS DRAWING AND SPECIFICATIONS HEREIN ARE THE PROPERTY OF Galaxy VL BOTTOM ENTRY CABINET TOP-BOTTOM VIEWS & ANCHORING F 3 Ś △6. ONLY REAR CASTER TO BE REMOVED FOR BOTTOM CABLE ENTRY. SCHNEIDER ELECTRIC AND SHALL NOT BE COPIED, REPRODUCED OR Schneider @Electric 7. SOME STRUCTURAL DETAILS HAVE BEEN OMITTED FOR THE USED IN WHOLE OR IN PART, AS THE BASIS FOR THE MANUFACTURE DRAWN BY: K.NAGENDRA/BALA 28-SEP-20 THIRD PURPOSE OF CLARITY. OR SALE OF ITEMS WITHOUT WRITTEN PERMISSION FROM SCHNEIDER 29-SEP-20 ANGLE ENGINEER: A.D/Y.S ELECTRIC. THIS DRAWING IS BASED UPON LATEST AVAILABLE INFORMATION AND IS SUBJECT TO CHANGE WITHOUT NOTICE PROJECT: SUBMITTAL DRAWINGS SHEET 2 OF 3 APPROVED BY: A.D/Y.S 29-SEP-20 PROJECTION





ISOMERIC VIEW