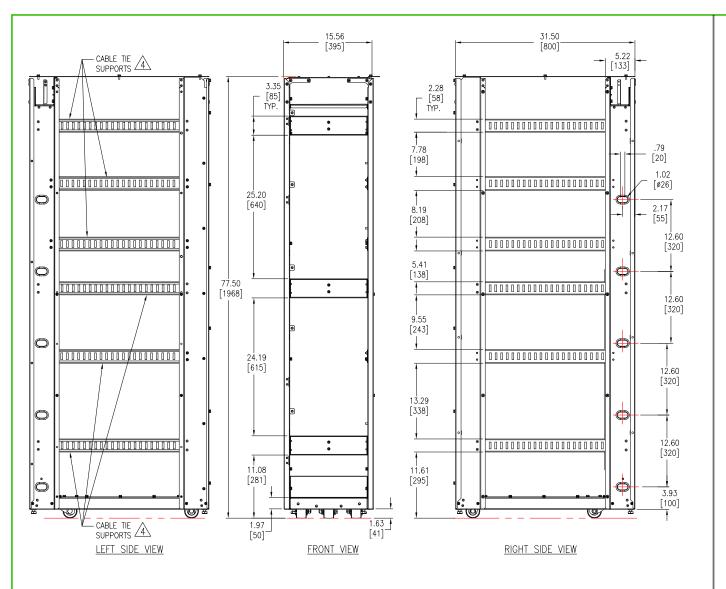

.55 12.91 [ø14] [328] 2.66 12.25 8.27 2-PLACES [68] [210] [311] TYP. 15.73 9.63 REAR 1.28 [400] TRANSPORTATION [245] [33] BRACKET LEVELING 6). - FOOT (4 PLACES) 1.08 [28] TYP. 0 REAR CASTER WHEEL (FIXED) (2 PLACES) /4\ 33.04 23.23x12.32 [839] 6 [590.0x313.0] 22.31 34.90 36.81 29.96 BOTTOM CABLE [567] [887] [935] FRONT SWIVEL [761] ENTRY AREA WHEEL (FIXED) 33.94 (2 PLACES) [862] SELV CABLE ENTRY Ð .98 NON-SELV 2.26 6 646 [25] [57] CABLE TYP. ° 177 ° | 🔊 ENTRY ф. FRONT FRONT .35 .63 5\TRANSPORTATION FRONT 4.25 [ø9] [16] BRACKET 1.08 TOP VIEW [108] TYP. [28] 3.31 TYP. 4.80 (8 PLACES) 1.42 [84] TYP. [122] [36] 7.44 TYP. [189] GVLOPT002 15.75  $\sqrt{5}$ SEISMIC KIT DETAILS [400] (LOOKING FROM TOP) BOTTOM VIEW NOTES: 1. INSTALLATION SHALL COMPLY WITH ALL APPLICABLE NATIONAL, STATE AND LOCAL CODES. 2. REFER TO PRODUCT DOCUMENTATION FOR ADDITIONAL DETAILS PRIOR TO INSTALLATION AND SITE PREPARATION WORK. 3. ALL DIMENSIONS ARE IN INCHES [MILLIMETERS].