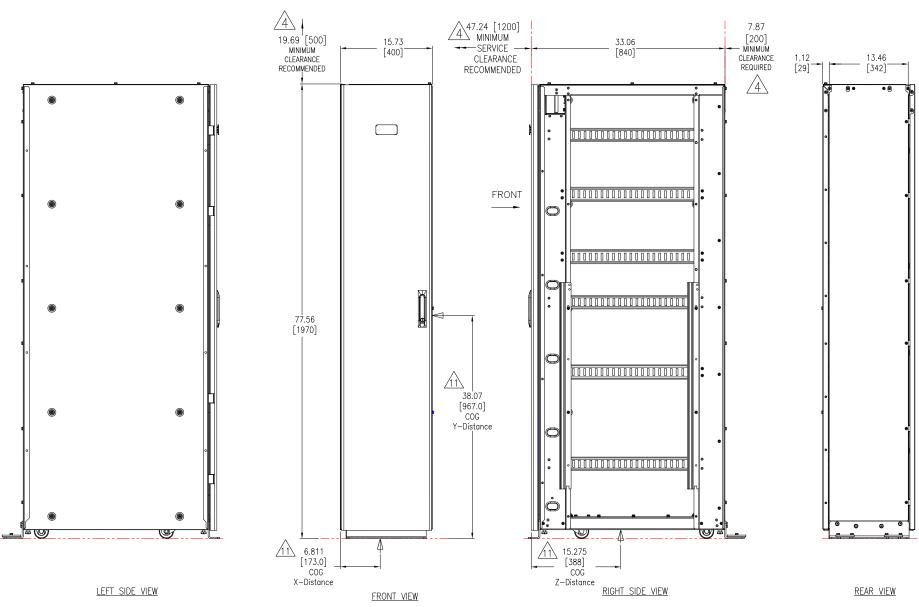

| LEFT SIDE VIEW                                                                                                                                                                                                                                                                                                                                                                                                                                                                                                                                                                                                                                                                                                                                                                                                                                                                                                                                                                                                                                                                                                                                                                                                                                                                                                                                                                                                                                                                                                                                                                                                                                                                                                                                                                                                                                                                                                                                                                                                                                                                                                                              | 6.811<br>6.811<br>[173.0]<br>COG<br>X-Distance<br><u>FRONT_VIEW</u>                                                                                                                                                                                                                                                                                                  | 15.275<br>[388]<br>COG<br>Z-Distance | GHT SIDE VIEW                                                                                              | REAR VIEW                                                                     |
|---------------------------------------------------------------------------------------------------------------------------------------------------------------------------------------------------------------------------------------------------------------------------------------------------------------------------------------------------------------------------------------------------------------------------------------------------------------------------------------------------------------------------------------------------------------------------------------------------------------------------------------------------------------------------------------------------------------------------------------------------------------------------------------------------------------------------------------------------------------------------------------------------------------------------------------------------------------------------------------------------------------------------------------------------------------------------------------------------------------------------------------------------------------------------------------------------------------------------------------------------------------------------------------------------------------------------------------------------------------------------------------------------------------------------------------------------------------------------------------------------------------------------------------------------------------------------------------------------------------------------------------------------------------------------------------------------------------------------------------------------------------------------------------------------------------------------------------------------------------------------------------------------------------------------------------------------------------------------------------------------------------------------------------------------------------------------------------------------------------------------------------------|----------------------------------------------------------------------------------------------------------------------------------------------------------------------------------------------------------------------------------------------------------------------------------------------------------------------------------------------------------------------|--------------------------------------|------------------------------------------------------------------------------------------------------------|-------------------------------------------------------------------------------|
| NOTES:<br>1. INSTALLATION SHALL COMPLY WITH ALL APPLICABLE NATIONAL, STATE AND LOCAL CODES.<br>2. REFER TO PRODUCT DOCUMENTATION FOR ADDITIONAL DETAILS PRIOR TO INSTALLATION AND SITE PREPARATION WORK.<br>3. ALL DIMENSIONS ARE IN INCHES [MILLIMETERS].<br>4. CLEARANCE DIMENSIONS MENTIONED ARE FOR AIRFLOW AND SERVICE ACCESS ONLY.<br>CONSULT WITH THE LOCAL SAFETY CODES AND STANDARDS FOR ADDITIONAL REQUIREMENTS IN YOUR LOCAL AREA.<br>5. CABLE ENTRY IS FROM BOTTOM OF THE UNIT ONLY.<br>THIS DRAWING AND SPECIFICATIONS HEREIN ARE THE PROPERTY OF THE PROPERTY |                                                                                                                                                                                                                                                                                                                                                                      |                                      |                                                                                                            |                                                                               |
| 6. NET WEIGHT OF THE UNIT IS 85kg [187.0lbs].                                                                                                                                                                                                                                                                                                                                                                                                                                                                                                                                                                                                                                                                                                                                                                                                                                                                                                                                                                                                                                                                                                                                                                                                                                                                                                                                                                                                                                                                                                                                                                                                                                                                                                                                                                                                                                                                                                                                                                                                                                                                                               | THIS DRAWING AND SPECIFICATIONS HEREIN ARE THE PROPERTY OF<br>SCHNEIDER ELECTRIC AND SHALL NOT BE COPIED, REPRODUCED OR<br>USED IN WHOLE OR IN PART, AS THE BASIS FOR THE MANUFACTURE<br>OR SALE OF ITEMS WITHOUT WRITTEN PERMISSION FROM SCHNEIDER<br>ELECTRIC. THIS DRAWING IS BASED UPON LATEST AVAILABLE<br>INFORMATION AND IS SUBJECT TO CHANGE WITHOUT NOTICE. | Schneider<br>@Electric               | TTLE: Goloxy VL<br>BOTTOM ENTRY CABINET<br>GENERAL ARRANGEMENT<br>PROJECT: SUBMITTAL DRAWINGS SHEET 1 OF 3 | DRAWN BY: K.NAGENDRA/BALA 17-SEP-20 THIRD<br>ENGINEER: AD/Y.S 29-SEP-20 ANGLE |