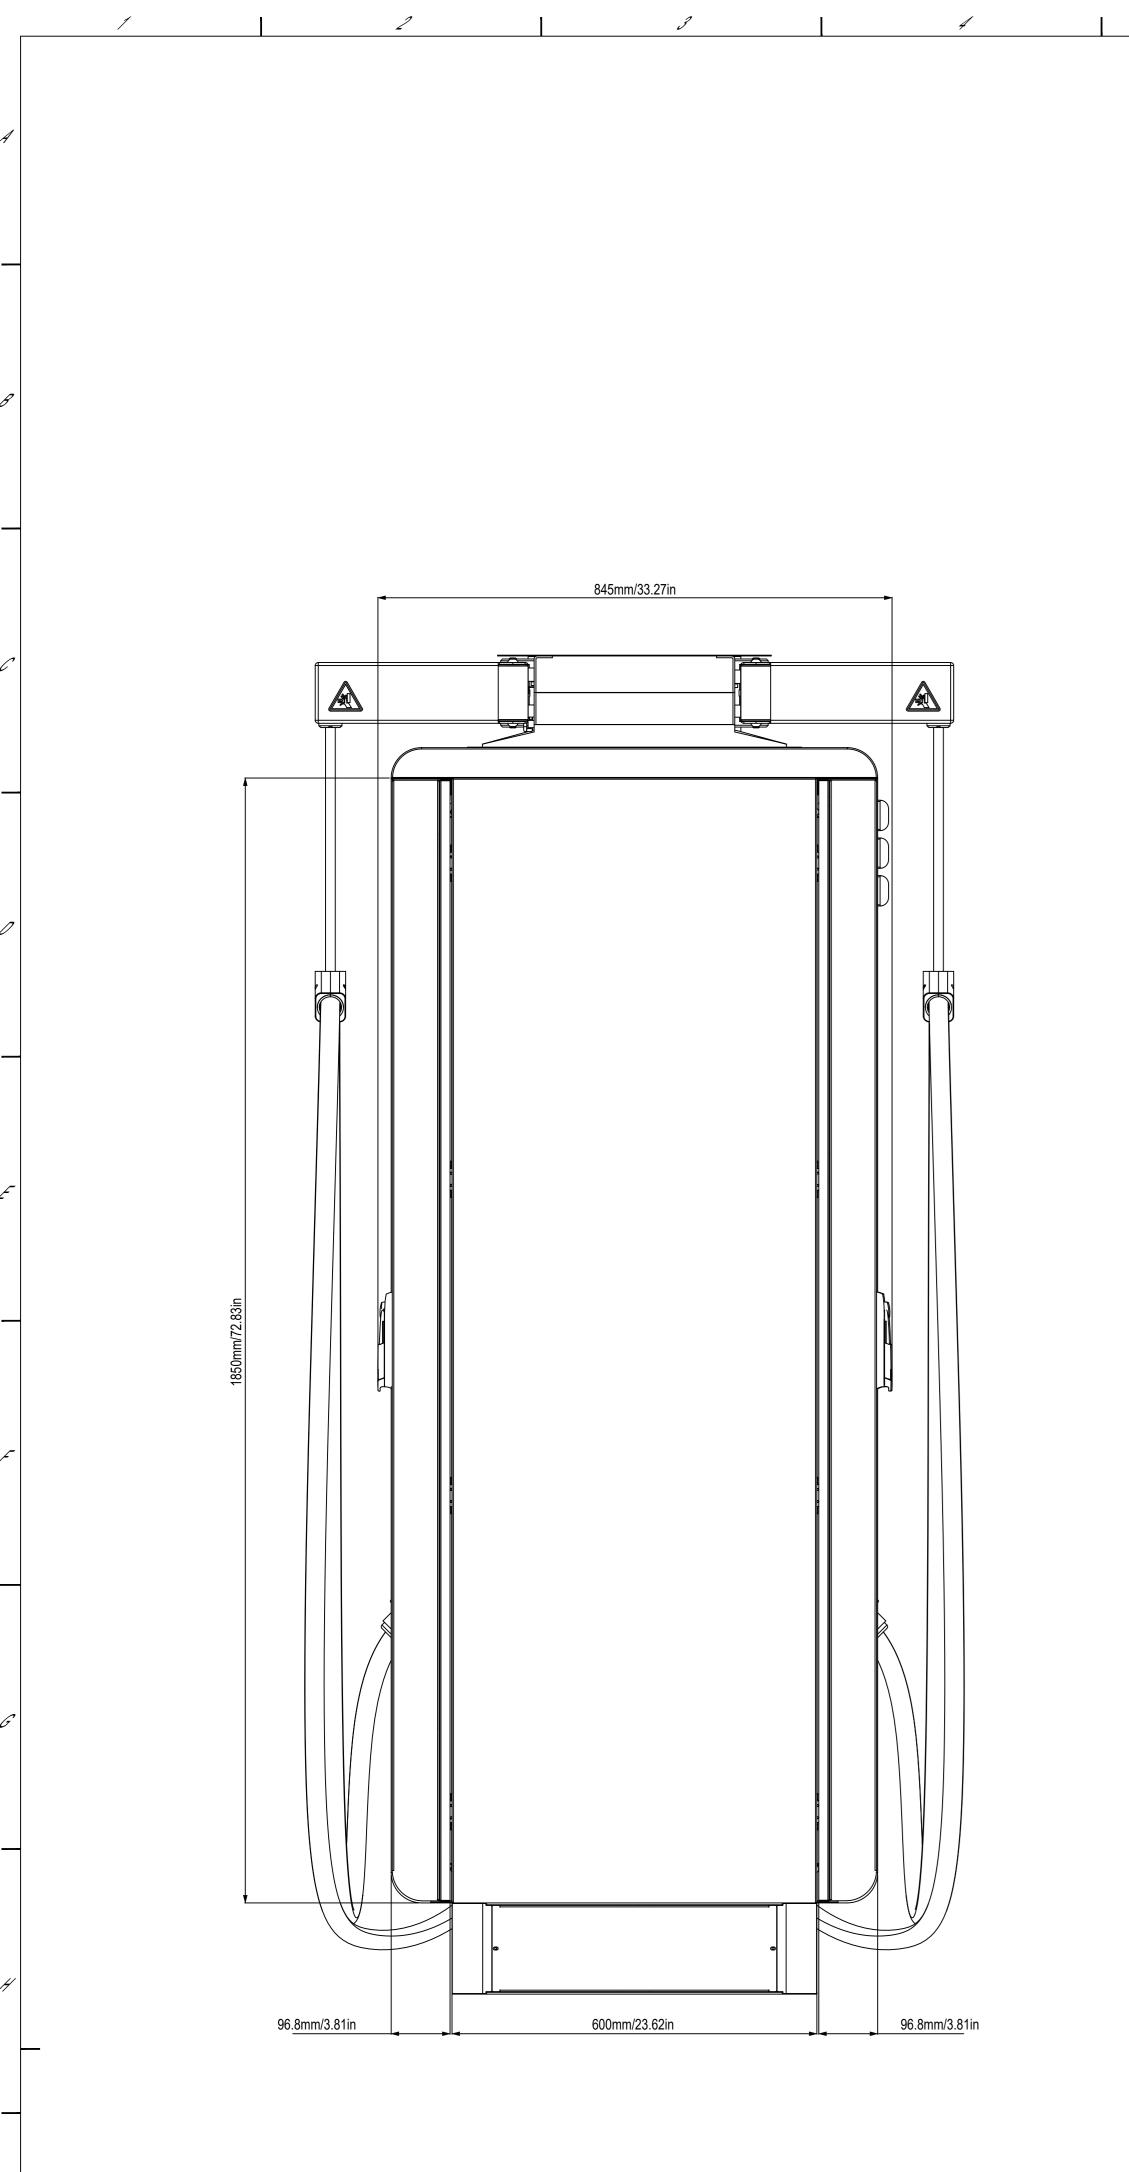

| $\Box \oplus$                                                                                                                                                                     | Scale:                                                                   | Technical Specification:                                   |            | Units of measure : |            |  |  |
|-----------------------------------------------------------------------------------------------------------------------------------------------------------------------------------|--------------------------------------------------------------------------|------------------------------------------------------------|------------|--------------------|------------|--|--|
|                                                                                                                                                                                   | · <u>1:1</u>                                                             |                                                            |            | mm/ii              | n          |  |  |
| Schneider<br>Electric                                                                                                                                                             |                                                                          | Document Description:                                      |            |                    |            |  |  |
|                                                                                                                                                                                   |                                                                          | Product outward appearance dimension                       |            |                    |            |  |  |
|                                                                                                                                                                                   |                                                                          | Document Number:                                           |            | Doc. Rev. She      | eet:       |  |  |
|                                                                                                                                                                                   |                                                                          |                                                            | GEX6837202 | 05                 | 1/4        |  |  |
| The information is highly confidential and<br>copyright reserved. This drawing must no<br>in writing by the owners and must not be o<br>owners in writing. This drawing must be r | t be used for any purpose other th<br>lisclosed or reproduced in any way | an that expressly permitted<br>vithout permission from the | State:     | · · ·              |            |  |  |
| 14                                                                                                                                                                                |                                                                          |                                                            | 15         |                    | Original . |  |  |