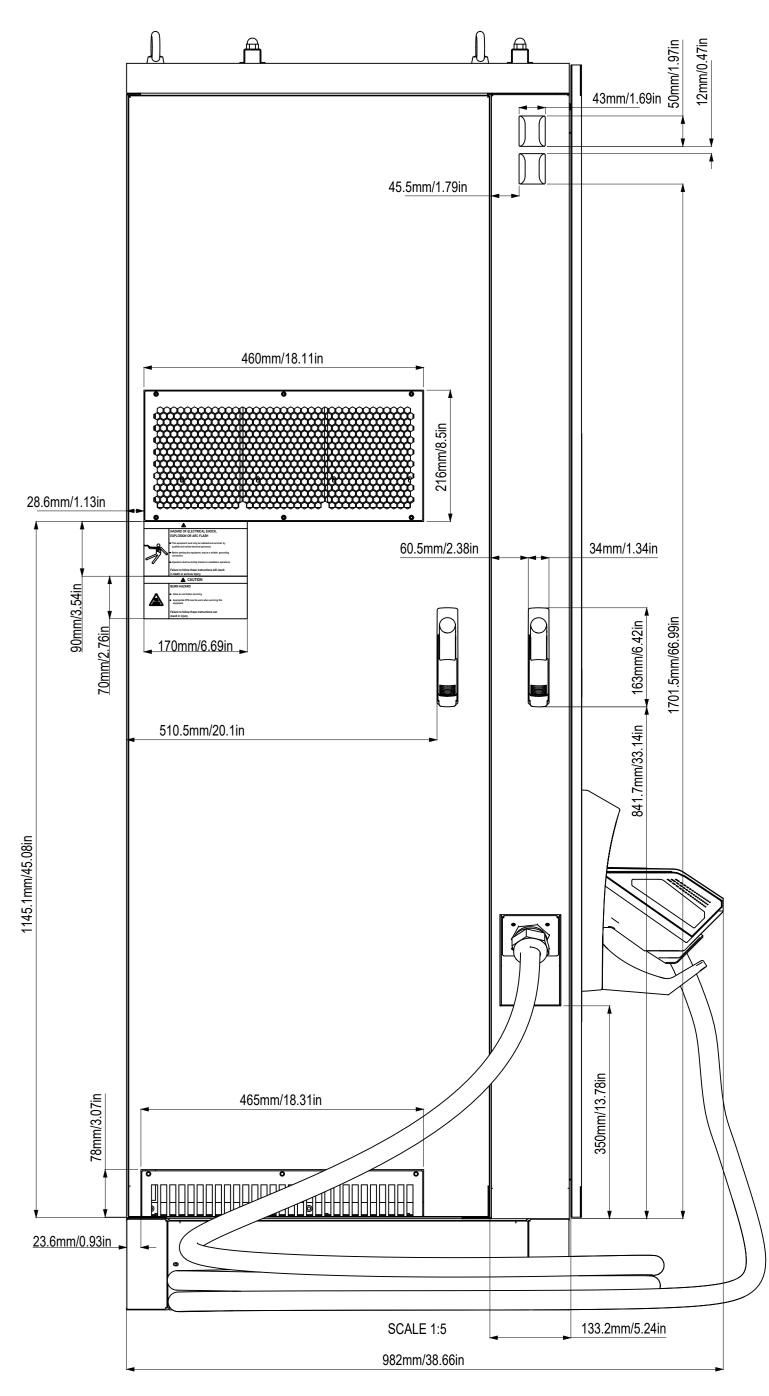

| $\square \bigoplus$                                                                                                                                                                                  | Scale:                                                                   | Technical Specification:                          |        |          |  | Units of measure : |           |
|------------------------------------------------------------------------------------------------------------------------------------------------------------------------------------------------------|--------------------------------------------------------------------------|---------------------------------------------------|--------|----------|--|--------------------|-----------|
|                                                                                                                                                                                                      | 1:1                                                                      |                                                   |        |          |  | mr                 | n/in      |
|                                                                                                                                                                                                      |                                                                          |                                                   |        |          |  |                    |           |
|                                                                                                                                                                                                      |                                                                          | Document Description:                             |        |          |  |                    |           |
| Schneider<br>Gelectric                                                                                                                                                                               |                                                                          | Product outward appearance dimension              |        |          |  |                    |           |
|                                                                                                                                                                                                      |                                                                          | Document Number:                                  |        |          |  | Doc. Rev.          | Sheet:    |
|                                                                                                                                                                                                      |                                                                          |                                                   | GE>    | (6837202 |  | 05                 | 4/4       |
| The information is highly confidential and is th<br>copyright reserved. This drawing must not be<br>in writing by the owners and must not be discl<br>owners in writing. This drawing must be return | used for any purpose other than th<br>osed or reproduced in any way with | at expressly permitted<br>out permission from the | State: |          |  |                    |           |
| 14                                                                                                                                                                                                   |                                                                          |                                                   | 15     |          |  |                    | Oriainal. |