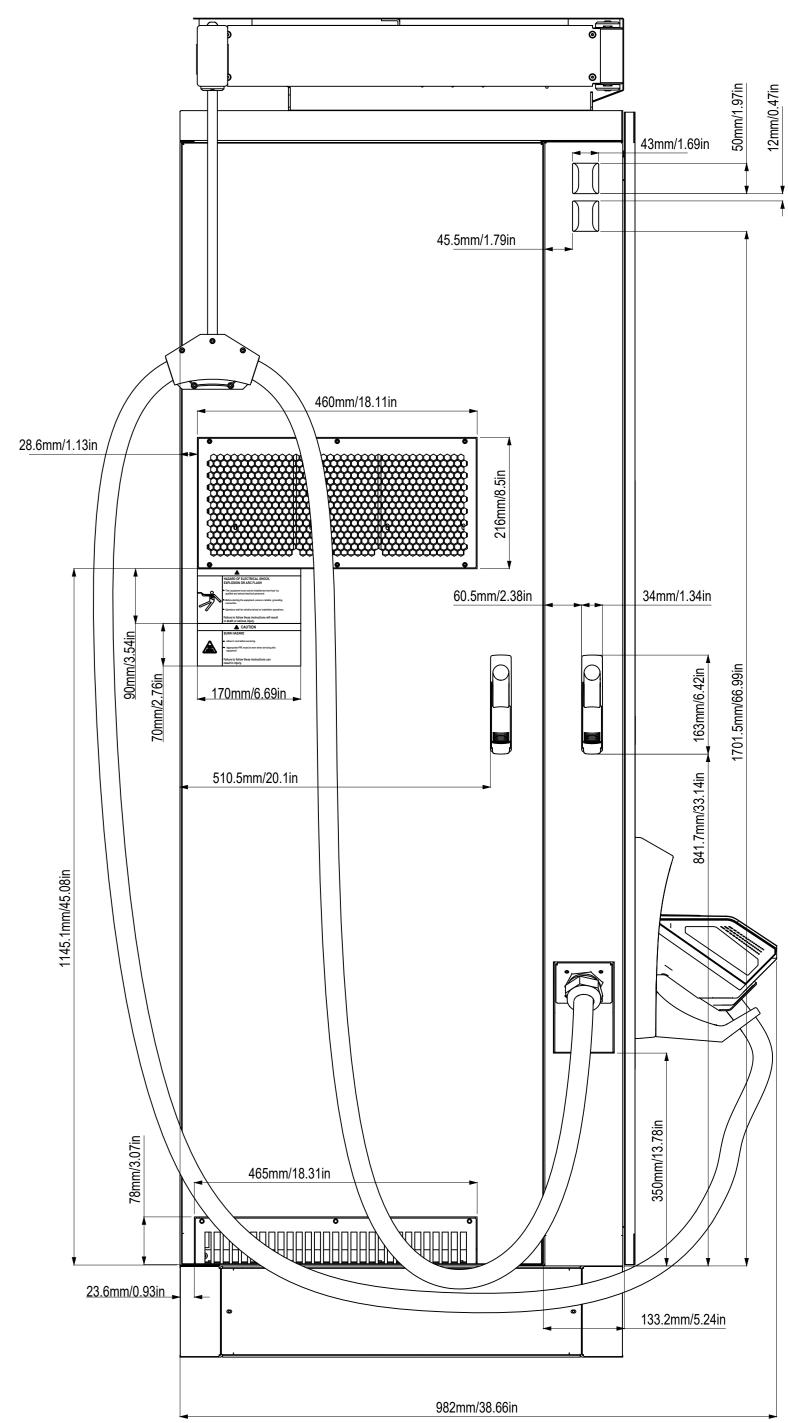

| $\square \bigoplus$                                                                                                                                                                                  | Scale:                                                                   | Technical Specification:                          |        |          |  | Units of measure : |           |
|------------------------------------------------------------------------------------------------------------------------------------------------------------------------------------------------------|--------------------------------------------------------------------------|---------------------------------------------------|--------|----------|--|--------------------|-----------|
|                                                                                                                                                                                                      | 1:1                                                                      |                                                   |        |          |  | mr                 | n/in      |
|                                                                                                                                                                                                      |                                                                          |                                                   |        |          |  |                    |           |
|                                                                                                                                                                                                      |                                                                          | Document Description:                             |        |          |  |                    |           |
| Schneider<br>Gelectric                                                                                                                                                                               |                                                                          | Product outward appearance dimension              |        |          |  |                    |           |
|                                                                                                                                                                                                      |                                                                          | Document Number:                                  |        |          |  | Doc. Rev.          | Sheet:    |
|                                                                                                                                                                                                      |                                                                          |                                                   | GE>    | (6837202 |  | 05                 | 4/4       |
| The information is highly confidential and is th<br>copyright reserved. This drawing must not be<br>in writing by the owners and must not be discl<br>owners in writing. This drawing must be return | used for any purpose other than th<br>osed or reproduced in any way with | at expressly permitted<br>out permission from the | State: |          |  |                    |           |
| 14                                                                                                                                                                                                   |                                                                          |                                                   | 15     |          |  |                    | Oriainal. |