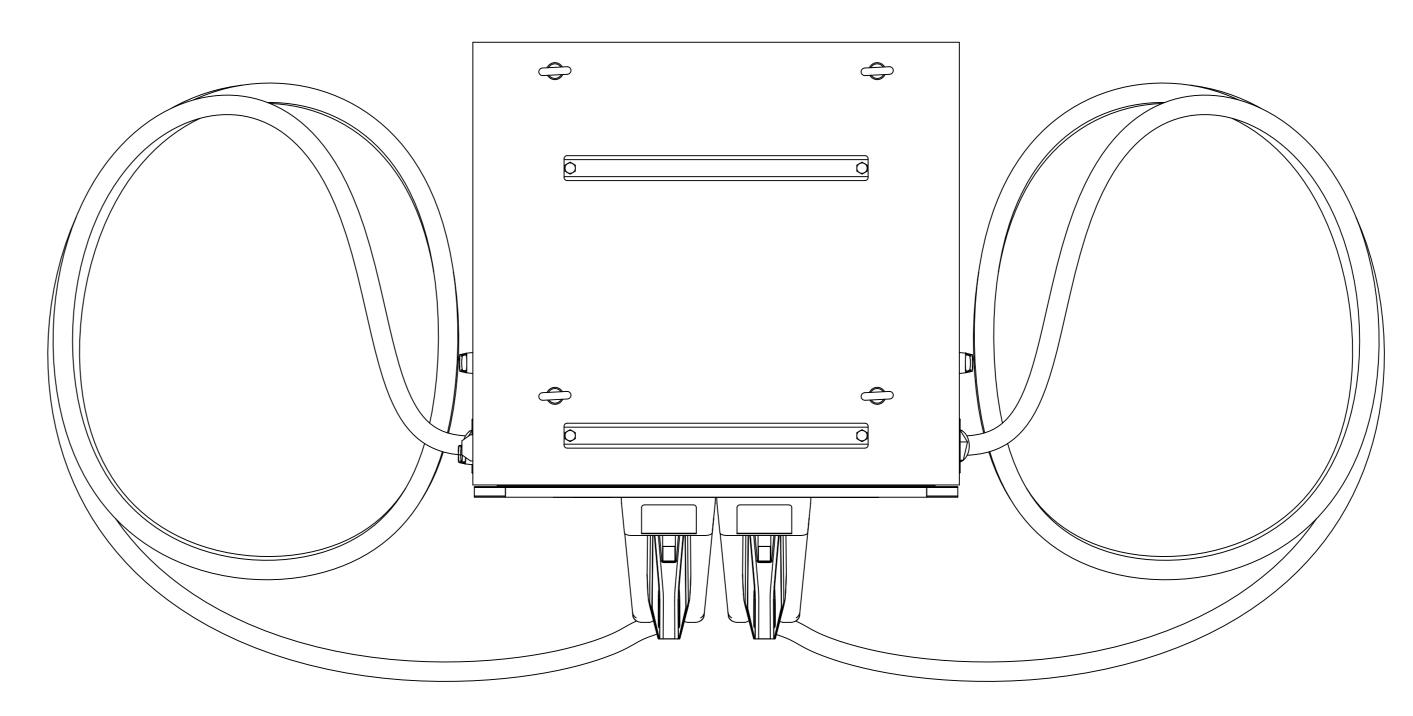

| $\square$                                                                                                                                                                                          | Scale:                                                                 | Technical Specification:                                  | Units of measure | );       |  |  |  |
|----------------------------------------------------------------------------------------------------------------------------------------------------------------------------------------------------|------------------------------------------------------------------------|-----------------------------------------------------------|------------------|----------|--|--|--|
|                                                                                                                                                                                                    | 1:1                                                                    |                                                           | m                | m/in     |  |  |  |
| Schneider<br>Electric                                                                                                                                                                              |                                                                        | Document Description:                                     |                  |          |  |  |  |
|                                                                                                                                                                                                    |                                                                        | Product outward appearance dimension                      |                  |          |  |  |  |
|                                                                                                                                                                                                    |                                                                        | Document Number:                                          | Doc. Rev.        | Sheet:   |  |  |  |
|                                                                                                                                                                                                    |                                                                        | GEX6837202                                                | 05               | 3/4      |  |  |  |
| The information is highly confidential and is the<br>copyright reserved. This drawing must not be<br>in writing by the owners and must not be disc<br>owners in writing. This drawing must be retu | e used for any purpose other than<br>closed or reproduced in any way w | t that expressly permitted<br>Vithout permission from the | ·                |          |  |  |  |
| 1/                                                                                                                                                                                                 |                                                                        | 15                                                        |                  | Orininal |  |  |  |