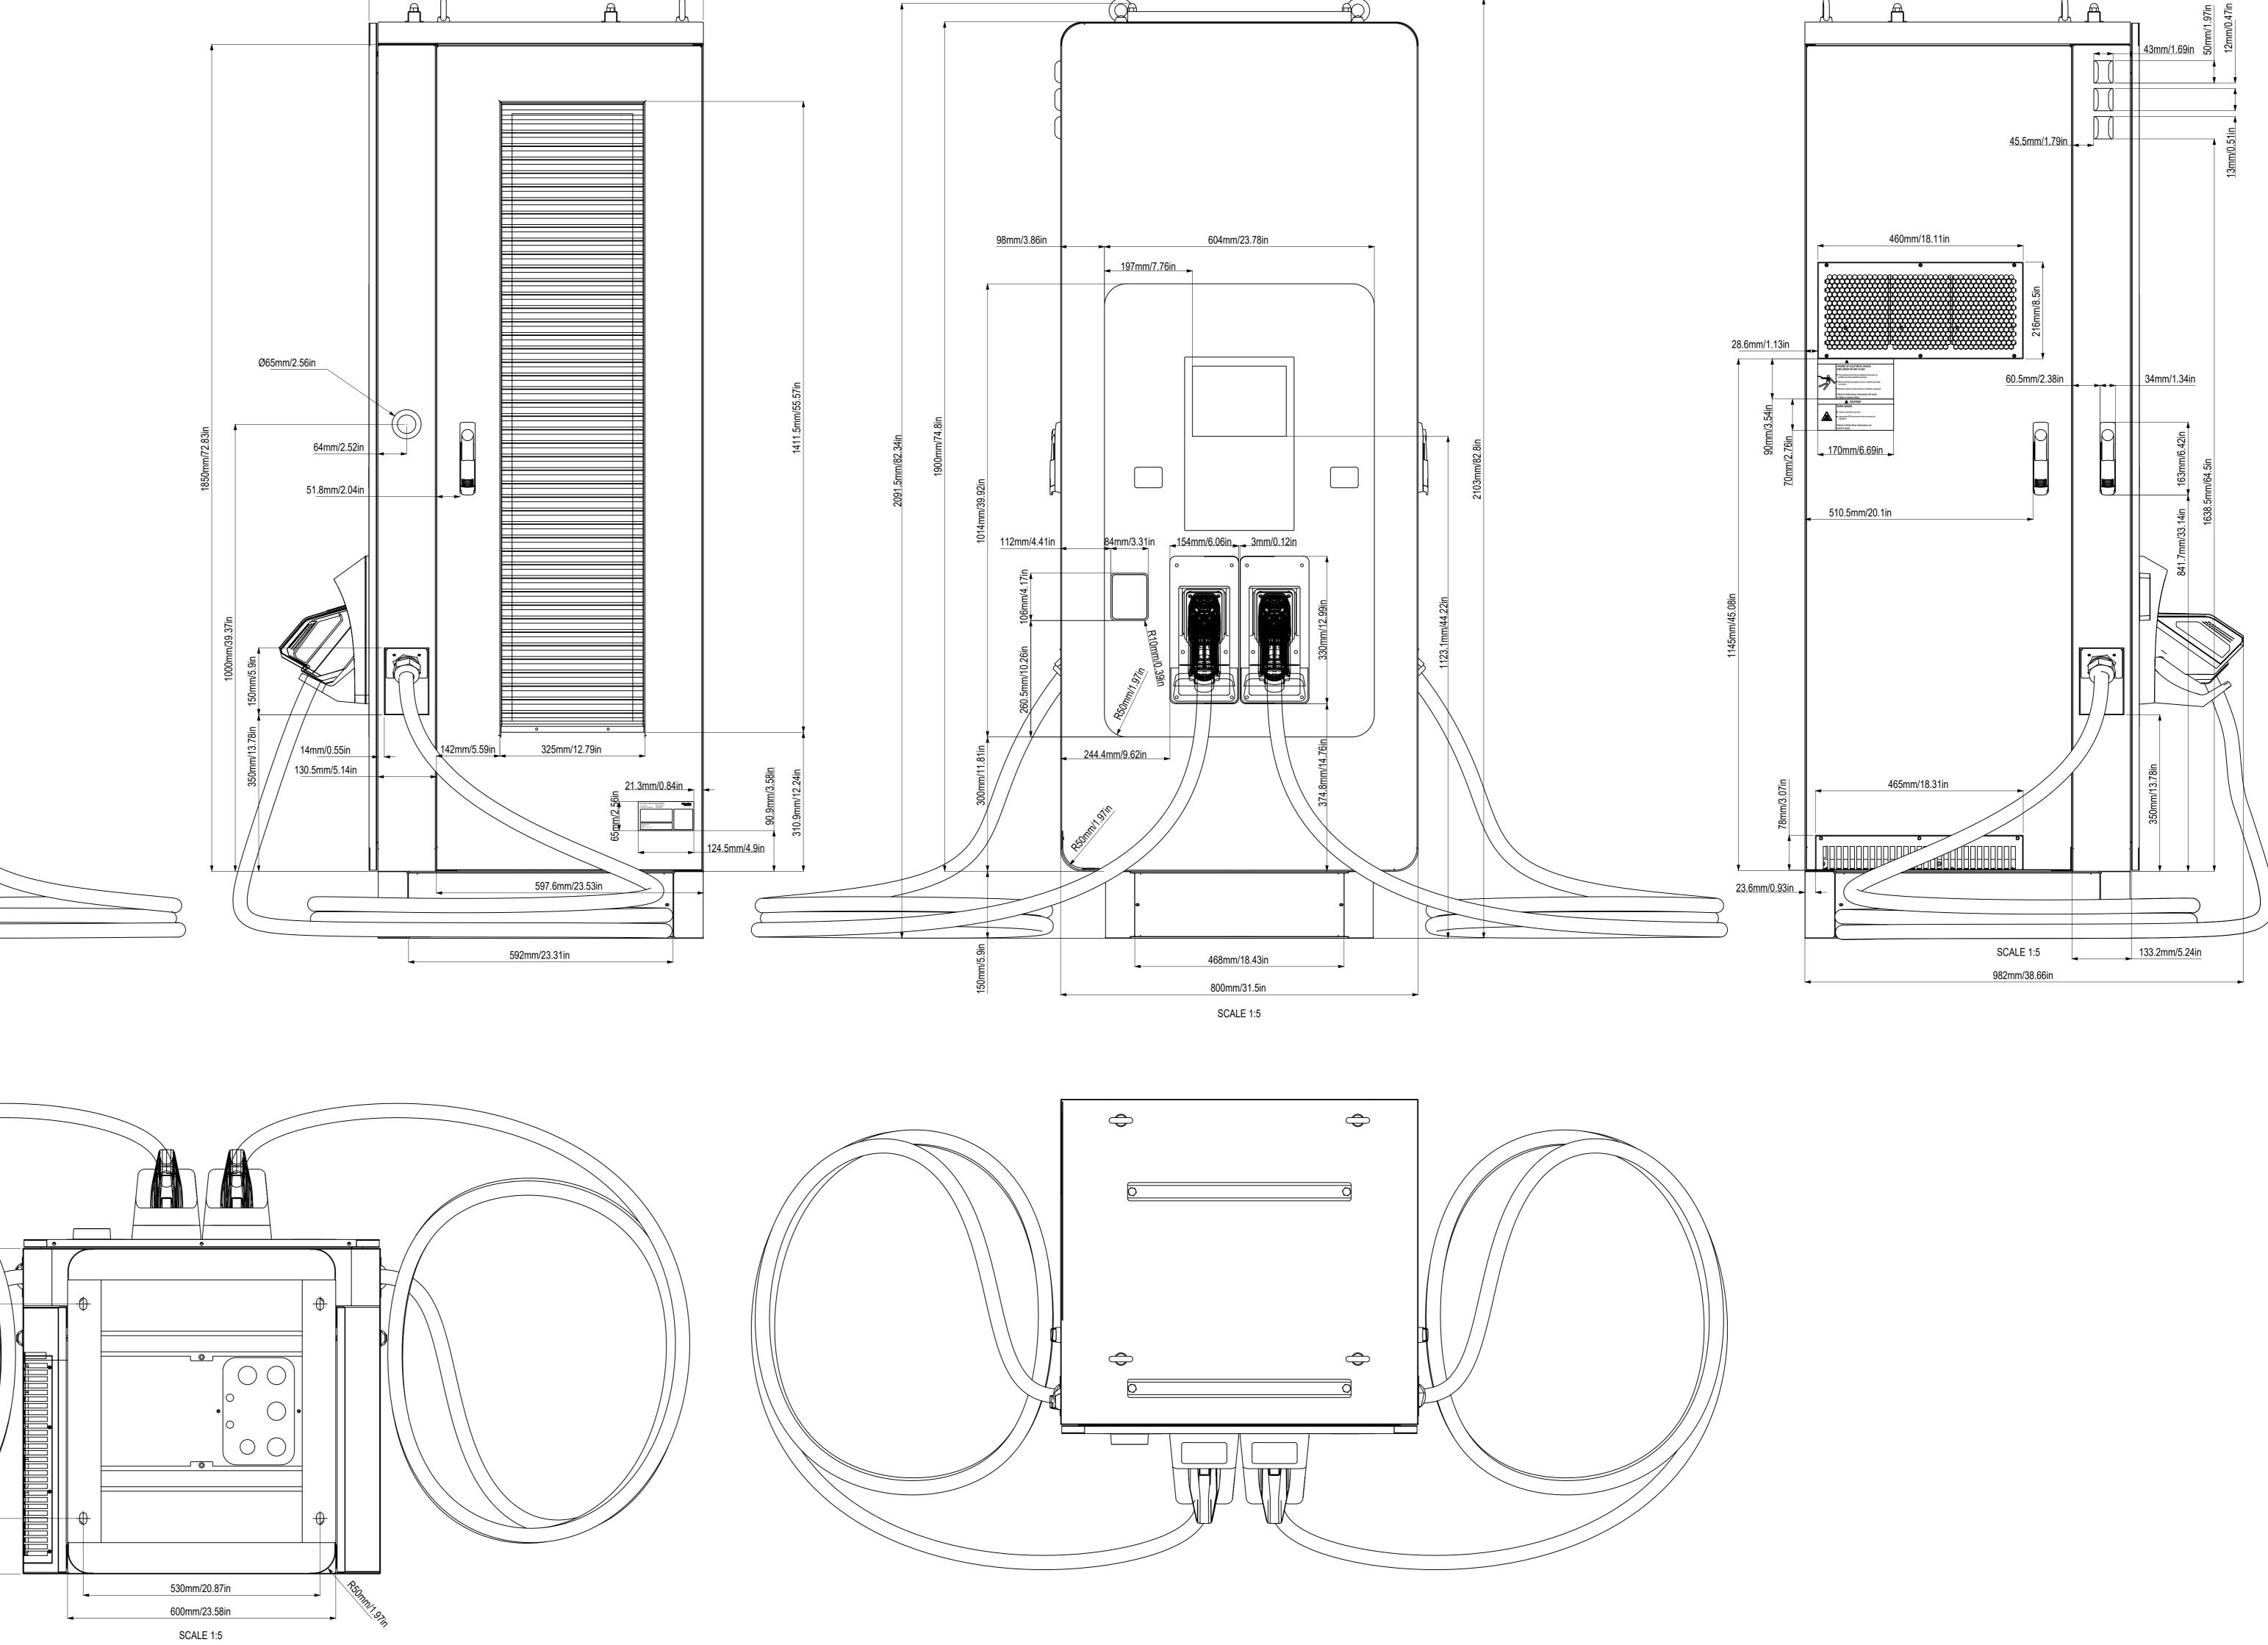

| $   \bigcirc $                                                                                                                                                                              | Scale:                                                                | Technical Specification:                                  |        |       | Units of measur | re :               |  |
|---------------------------------------------------------------------------------------------------------------------------------------------------------------------------------------------|-----------------------------------------------------------------------|-----------------------------------------------------------|--------|-------|-----------------|--------------------|--|
|                                                                                                                                                                                             | 1:1                                                                   |                                                           |        |       | n               | <u>וm/in וm/in</u> |  |
| $\rightarrow$                                                                                                                                                                               |                                                                       |                                                           |        |       |                 |                    |  |
| Schneider<br>Electric                                                                                                                                                                       |                                                                       | Document Description:                                     |        |       |                 |                    |  |
|                                                                                                                                                                                             |                                                                       | Product outward appearance dimension                      |        |       |                 |                    |  |
|                                                                                                                                                                                             |                                                                       | Document Number:                                          |        |       | Doc. Rev.       | Sheet:             |  |
| •                                                                                                                                                                                           |                                                                       |                                                           | GEX68  | 37202 | 05              | 2/4                |  |
| The information is highly confidential and is<br>copyright reserved. This drawing must not I<br>in writing by the owners and must not be dis<br>owners in writing. This drawing must be ret | be used for any purpose other that<br>closed or reproduced in any way | n that expressly permitted<br>without permission from the | State: |       |                 | ·                  |  |
| 14                                                                                                                                                                                          |                                                                       |                                                           | 15     |       |                 | Originar           |  |