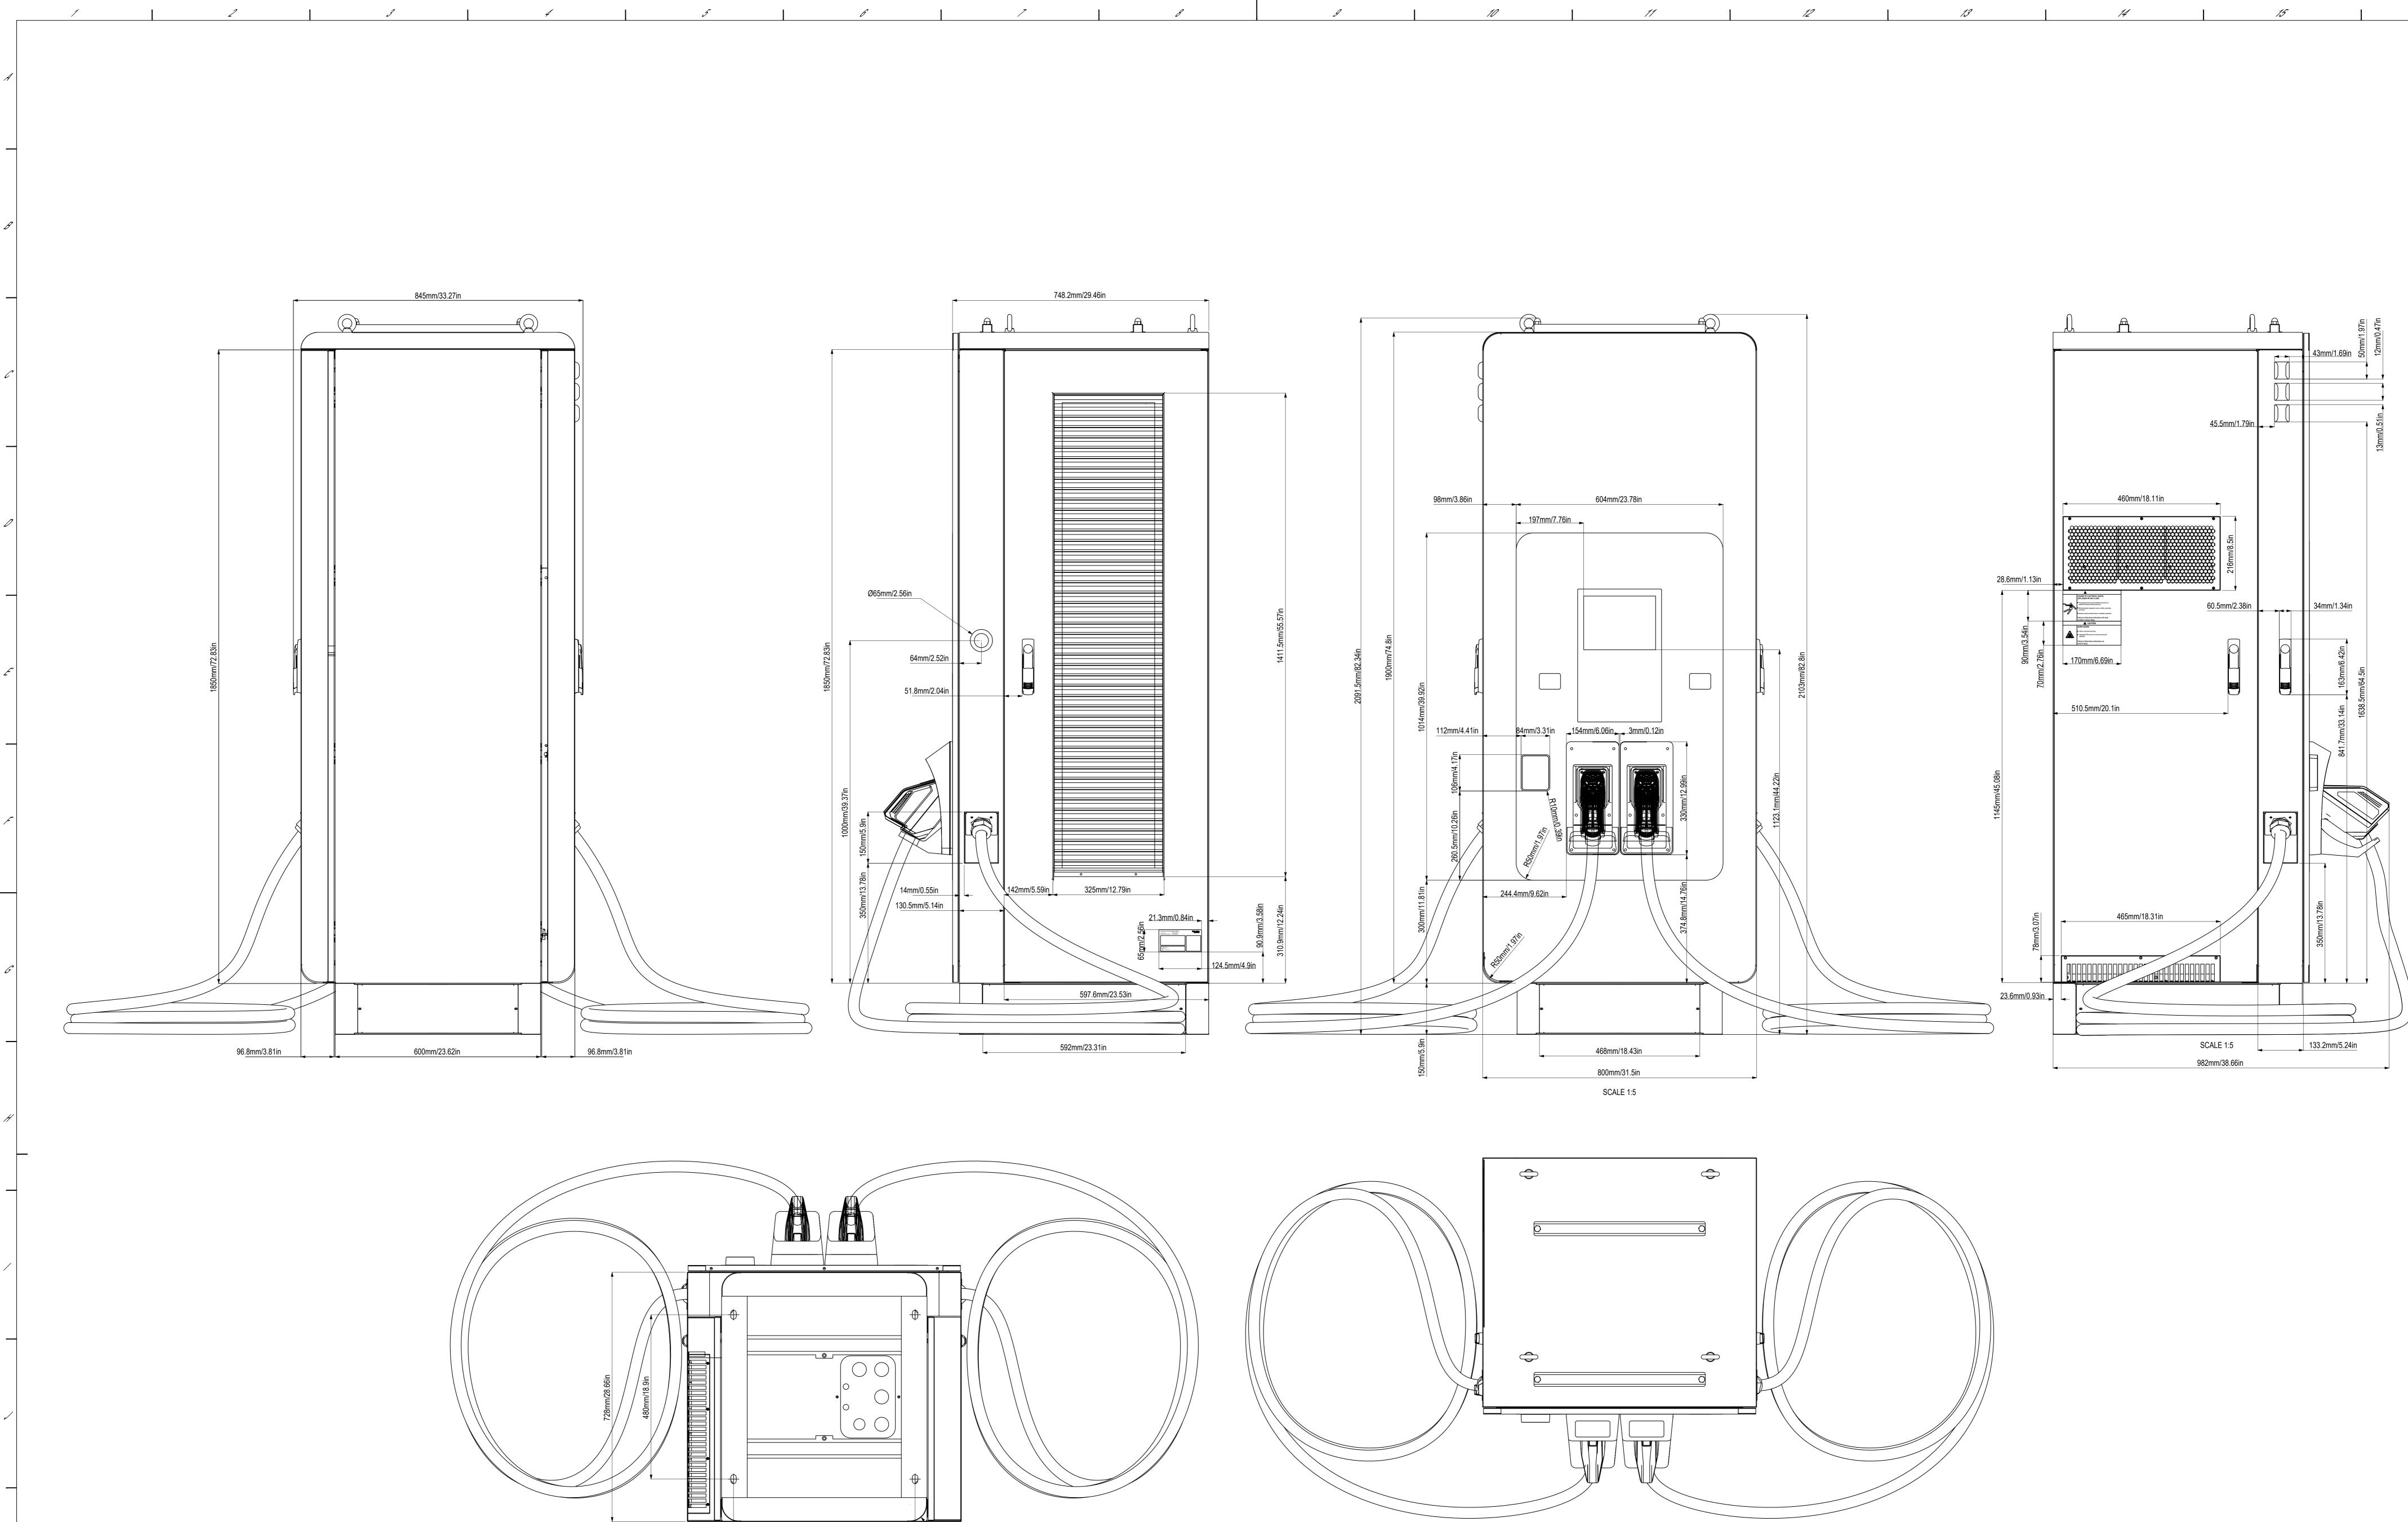

| $\Box \oplus$                                                                                                                                                                     | Scale:                                                                   | Technical Specification:                                   |            | Units of measure : |            |  |  |
|-----------------------------------------------------------------------------------------------------------------------------------------------------------------------------------|--------------------------------------------------------------------------|------------------------------------------------------------|------------|--------------------|------------|--|--|
|                                                                                                                                                                                   | · <u>1:1</u>                                                             |                                                            |            | mm/ii              | n          |  |  |
| Schneider<br>Electric                                                                                                                                                             |                                                                          | Document Description:                                      |            |                    |            |  |  |
|                                                                                                                                                                                   |                                                                          | Product outward appearance dimension                       |            |                    |            |  |  |
|                                                                                                                                                                                   |                                                                          | Document Number:                                           |            | Doc. Rev. She      | eet:       |  |  |
|                                                                                                                                                                                   |                                                                          |                                                            | GEX6837202 | 05                 | 1/4        |  |  |
| The information is highly confidential and<br>copyright reserved. This drawing must no<br>in writing by the owners and must not be o<br>owners in writing. This drawing must be r | t be used for any purpose other th<br>lisclosed or reproduced in any way | an that expressly permitted<br>vithout permission from the | State:     | · · ·              |            |  |  |
| 14                                                                                                                                                                                |                                                                          |                                                            | 15         |                    | Original . |  |  |