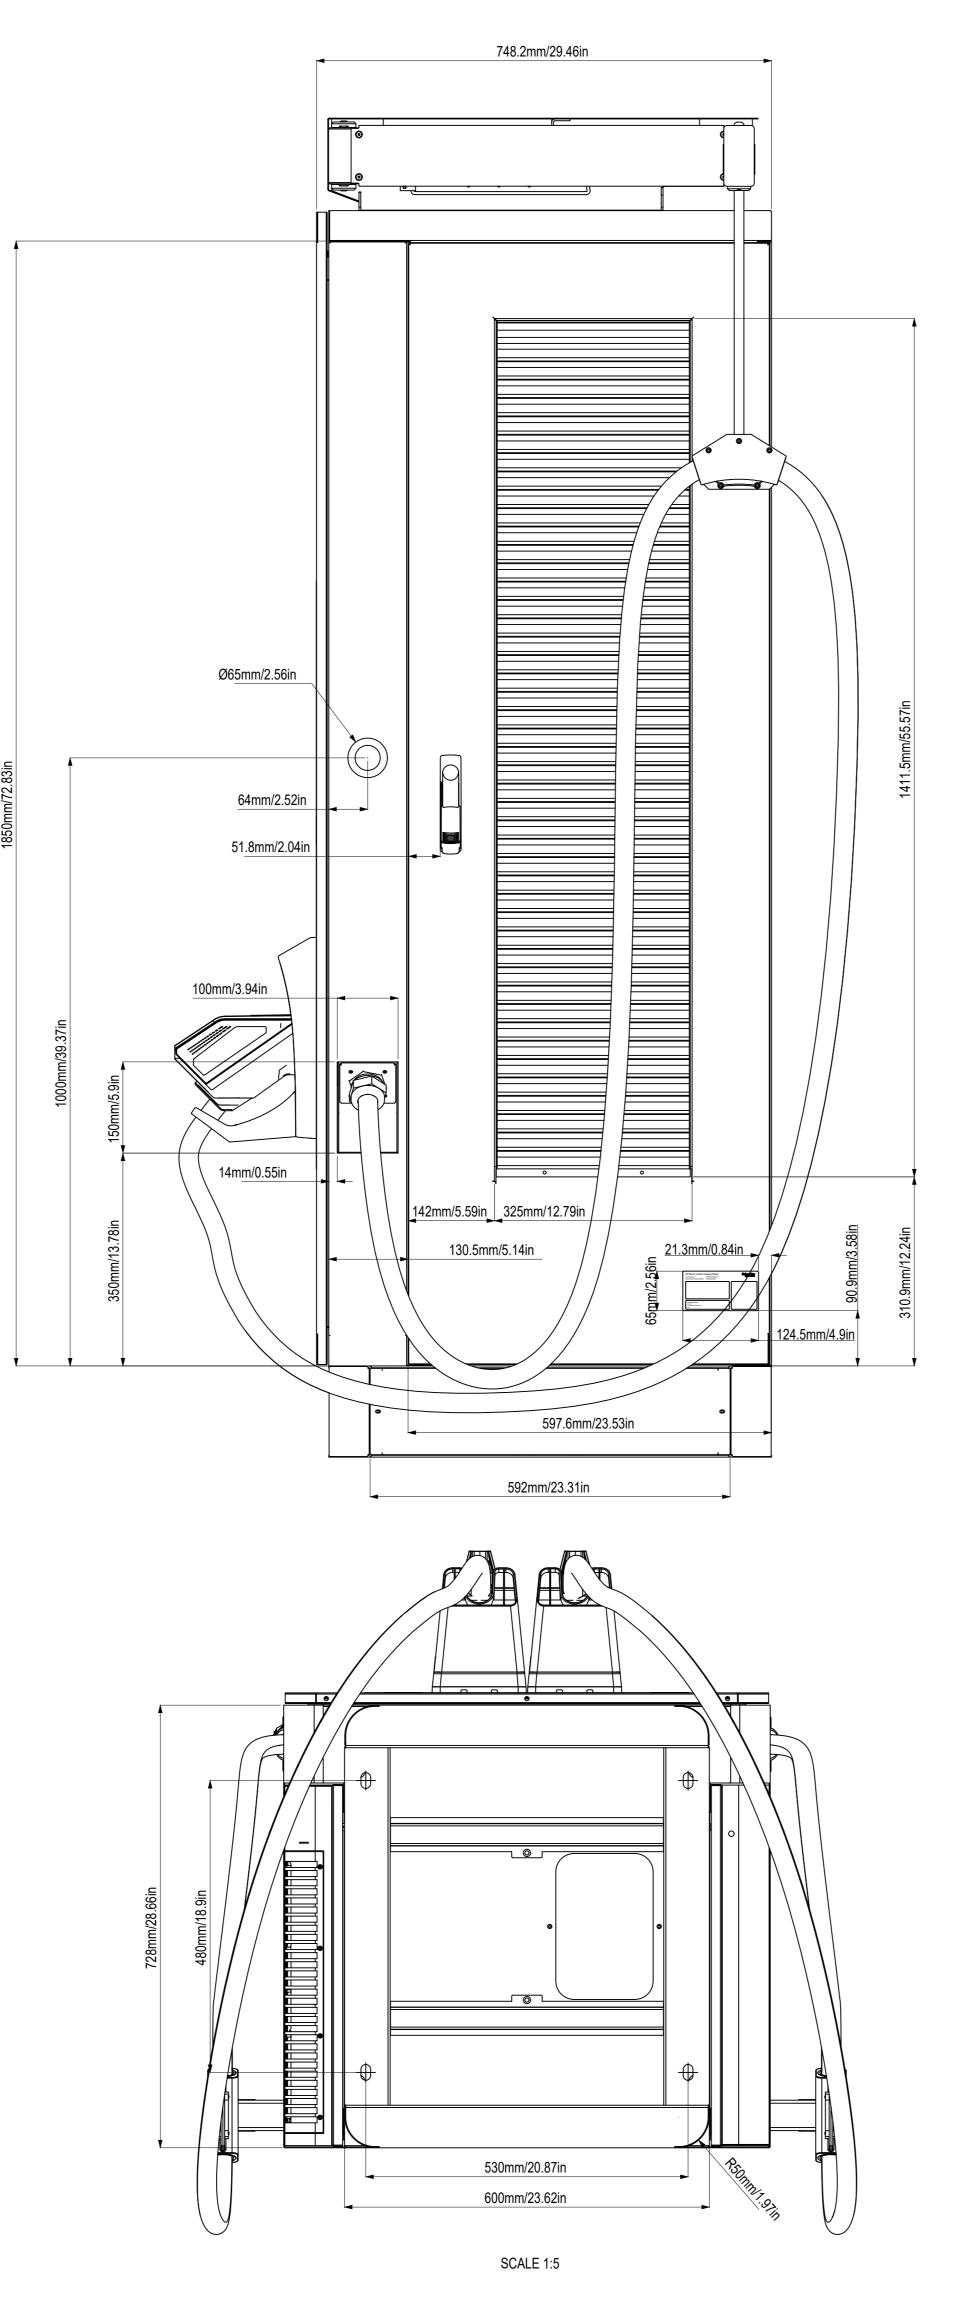

| $   \bigcirc $                                                                                                                                                                              | Scale:                                                                | Technical Specification:                                  |        |       | Units of measur | re :               |  |
|---------------------------------------------------------------------------------------------------------------------------------------------------------------------------------------------|-----------------------------------------------------------------------|-----------------------------------------------------------|--------|-------|-----------------|--------------------|--|
|                                                                                                                                                                                             | 1:1                                                                   |                                                           |        |       | n               | <u>וm/in וm/in</u> |  |
| $\rightarrow$                                                                                                                                                                               |                                                                       |                                                           |        |       |                 |                    |  |
| Schneider<br>Electric                                                                                                                                                                       |                                                                       | Document Description:                                     |        |       |                 |                    |  |
|                                                                                                                                                                                             |                                                                       | Product outward appearance dimension                      |        |       |                 |                    |  |
|                                                                                                                                                                                             |                                                                       | Document Number:                                          |        |       | Doc. Rev.       | Sheet:             |  |
| •                                                                                                                                                                                           |                                                                       |                                                           | GEX68  | 37202 | 05              | 2/4                |  |
| The information is highly confidential and is<br>copyright reserved. This drawing must not I<br>in writing by the owners and must not be dis<br>owners in writing. This drawing must be ret | be used for any purpose other that<br>closed or reproduced in any way | n that expressly permitted<br>without permission from the | State: |       |                 | ·                  |  |
| 14                                                                                                                                                                                          |                                                                       |                                                           | 15     |       |                 | Originar           |  |