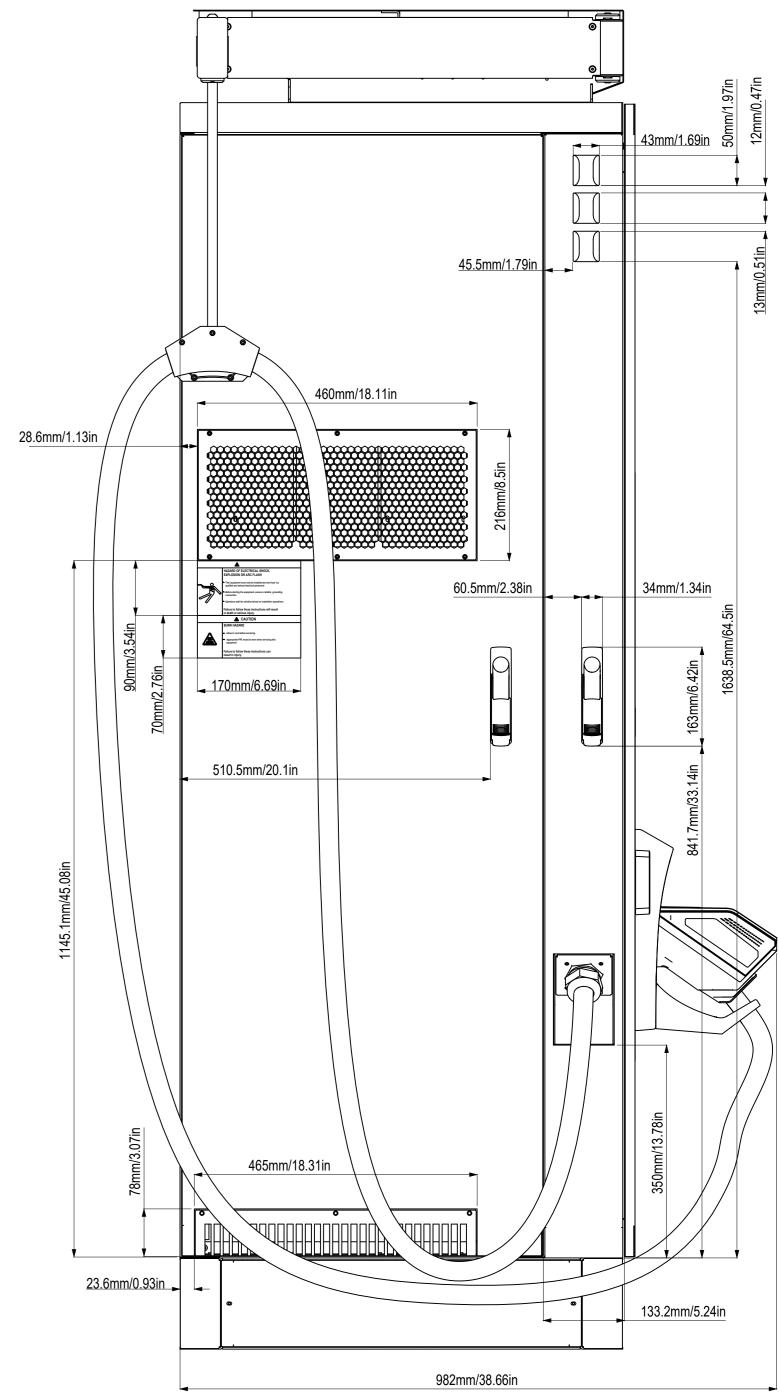

| $\square \bigoplus$                                                                                                                                                                                  | Scale:                                                                   | Technical Specification:                          |        |          |  | Units of measure : |           |
|------------------------------------------------------------------------------------------------------------------------------------------------------------------------------------------------------|--------------------------------------------------------------------------|---------------------------------------------------|--------|----------|--|--------------------|-----------|
|                                                                                                                                                                                                      | 1:1                                                                      |                                                   |        |          |  | mr                 | n/in      |
|                                                                                                                                                                                                      |                                                                          |                                                   |        |          |  |                    |           |
|                                                                                                                                                                                                      |                                                                          | Document Description:                             |        |          |  |                    |           |
| Schneider<br>Gelectric                                                                                                                                                                               |                                                                          | Product outward appearance dimension              |        |          |  |                    |           |
|                                                                                                                                                                                                      |                                                                          | Document Number:                                  |        |          |  | Doc. Rev.          | Sheet:    |
|                                                                                                                                                                                                      |                                                                          |                                                   | GE>    | (6837202 |  | 05                 | 4/4       |
| The information is highly confidential and is th<br>copyright reserved. This drawing must not be<br>in writing by the owners and must not be discl<br>owners in writing. This drawing must be return | used for any purpose other than th<br>osed or reproduced in any way with | at expressly permitted<br>out permission from the | State: |          |  |                    |           |
| 14                                                                                                                                                                                                   |                                                                          |                                                   | 15     |          |  |                    | Oriainal. |