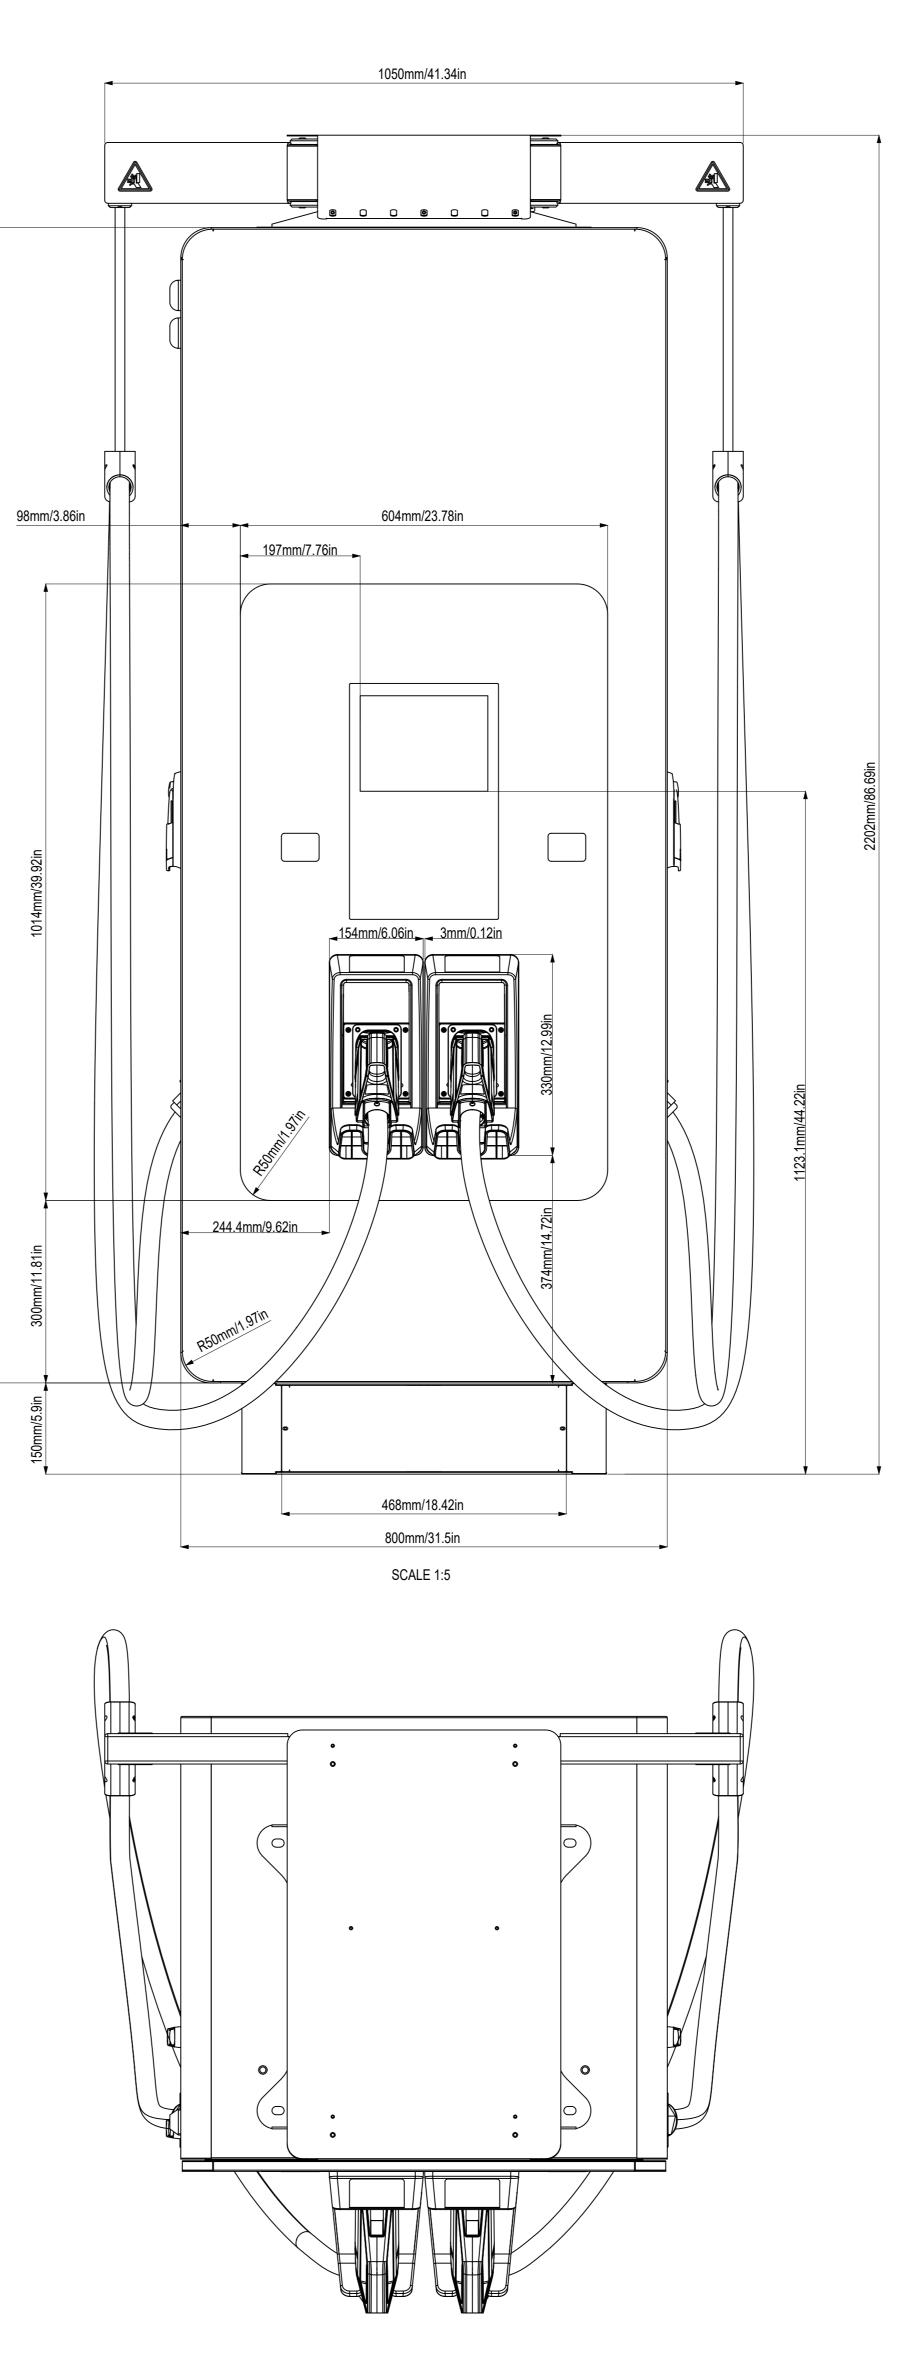

| $\square$                                                                                                                                                                                          | Scale:                                                                 | Technical Specification:                                  | Units of measure | );       |  |  |  |
|----------------------------------------------------------------------------------------------------------------------------------------------------------------------------------------------------|------------------------------------------------------------------------|-----------------------------------------------------------|------------------|----------|--|--|--|
|                                                                                                                                                                                                    | 1:1                                                                    |                                                           | m                | m/in     |  |  |  |
| Schneider<br>Electric                                                                                                                                                                              |                                                                        | Document Description:                                     |                  |          |  |  |  |
|                                                                                                                                                                                                    |                                                                        | Product outward appearance dimension                      |                  |          |  |  |  |
|                                                                                                                                                                                                    |                                                                        | Document Number:                                          | Doc. Rev.        | Sheet:   |  |  |  |
|                                                                                                                                                                                                    |                                                                        | GEX6837202                                                | 05               | 3/4      |  |  |  |
| The information is highly confidential and is the<br>copyright reserved. This drawing must not be<br>in writing by the owners and must not be disc<br>owners in writing. This drawing must be retu | e used for any purpose other than<br>closed or reproduced in any way w | t that expressly permitted<br>Vithout permission from the | ·                |          |  |  |  |
| 1/                                                                                                                                                                                                 |                                                                        | 15                                                        |                  | Orininal |  |  |  |