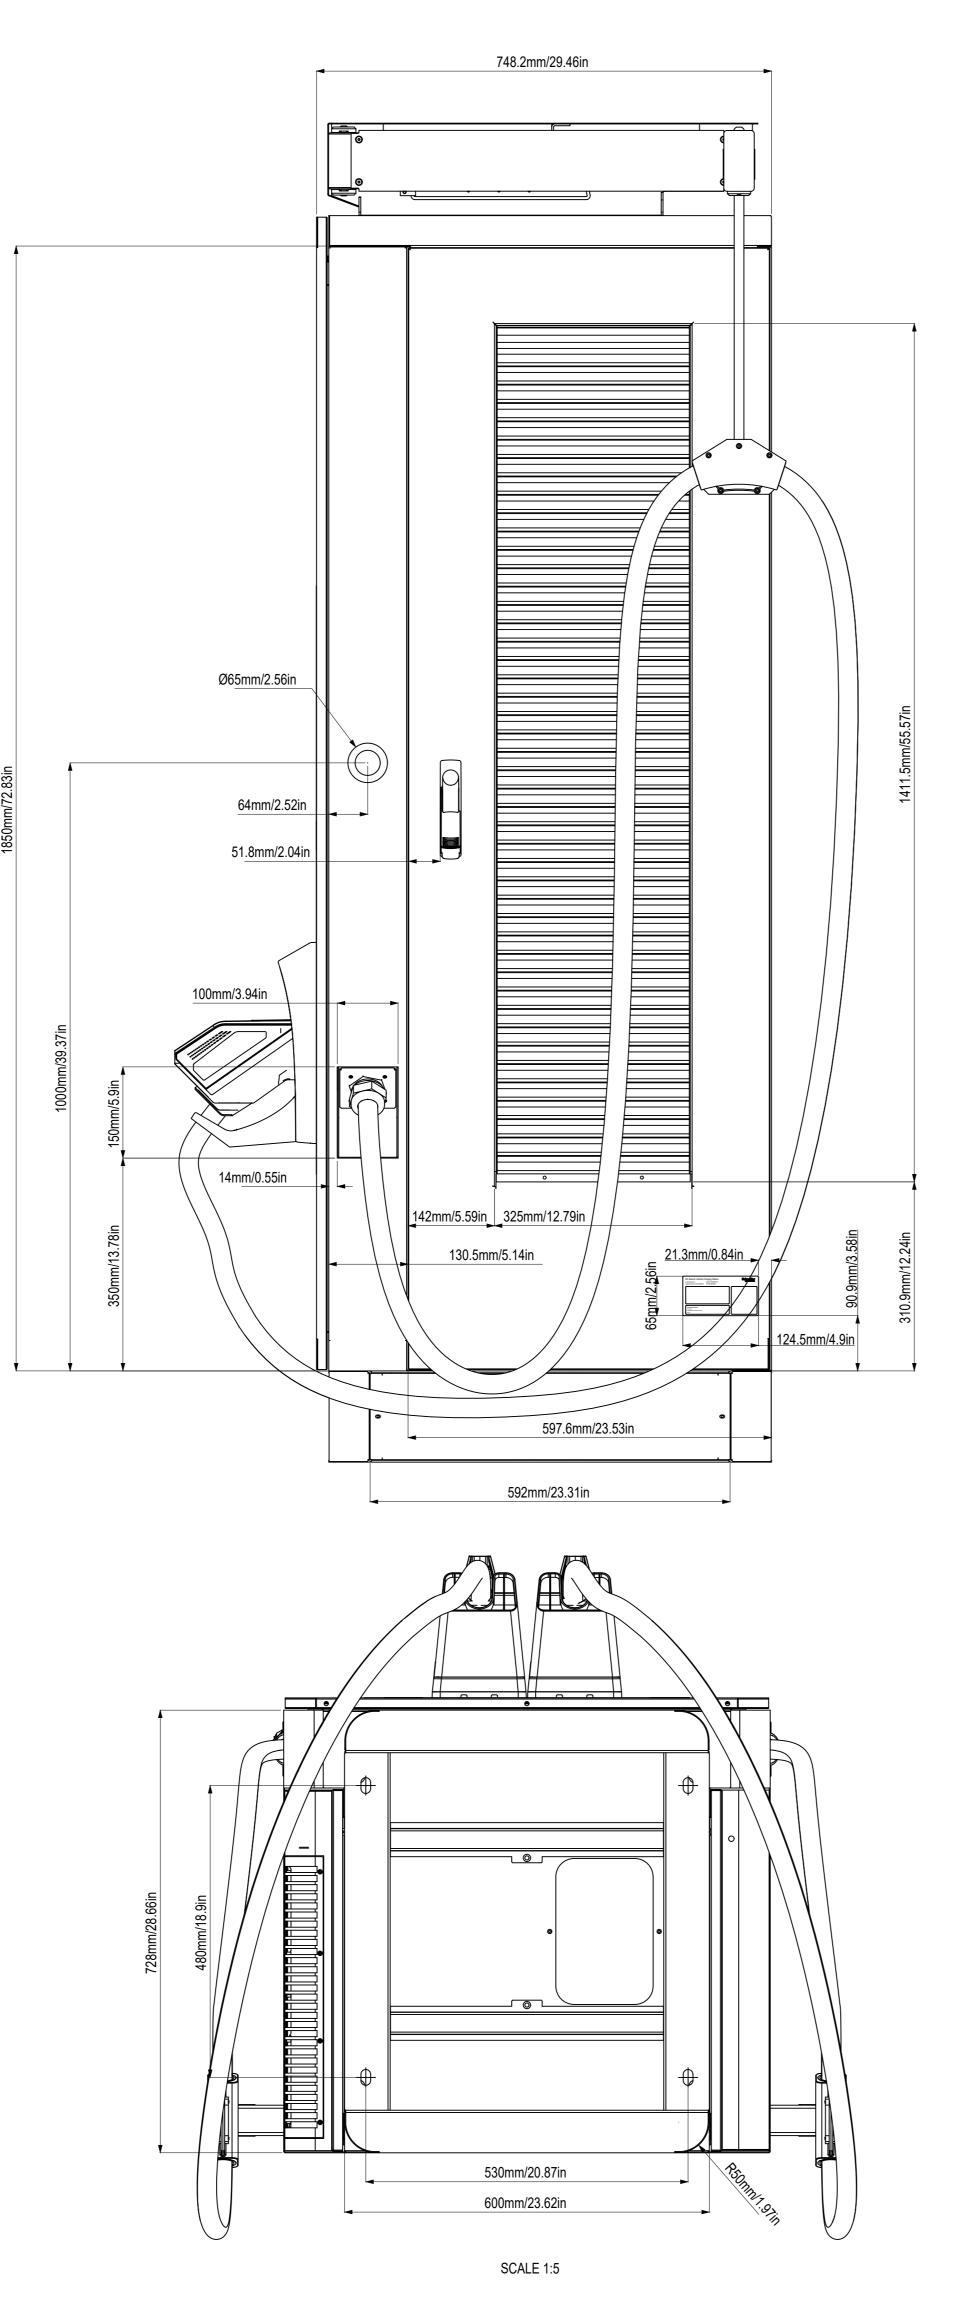

| $   \bigcirc $                                                                                                                                                                              | Scale:                                                                | Technical Specification:                                  |        |       | Units of measur | re :               |  |
|---------------------------------------------------------------------------------------------------------------------------------------------------------------------------------------------|-----------------------------------------------------------------------|-----------------------------------------------------------|--------|-------|-----------------|--------------------|--|
|                                                                                                                                                                                             | 1:1                                                                   |                                                           |        |       | n               | <u>וm/in וm/in</u> |  |
| $\rightarrow$                                                                                                                                                                               |                                                                       |                                                           |        |       |                 |                    |  |
| Schneider<br>Electric                                                                                                                                                                       |                                                                       | Document Description:                                     |        |       |                 |                    |  |
|                                                                                                                                                                                             |                                                                       | Product outward appearance dimension                      |        |       |                 |                    |  |
|                                                                                                                                                                                             |                                                                       | Document Number:                                          |        |       | Doc. Rev.       | Sheet:             |  |
| •                                                                                                                                                                                           |                                                                       |                                                           | GEX68  | 37202 | 05              | 2/4                |  |
| The information is highly confidential and is<br>copyright reserved. This drawing must not I<br>in writing by the owners and must not be dis<br>owners in writing. This drawing must be ret | be used for any purpose other that<br>closed or reproduced in any way | n that expressly permitted<br>without permission from the | State: |       |                 | ·                  |  |
| 14                                                                                                                                                                                          |                                                                       |                                                           | 15     |       |                 | Originar           |  |