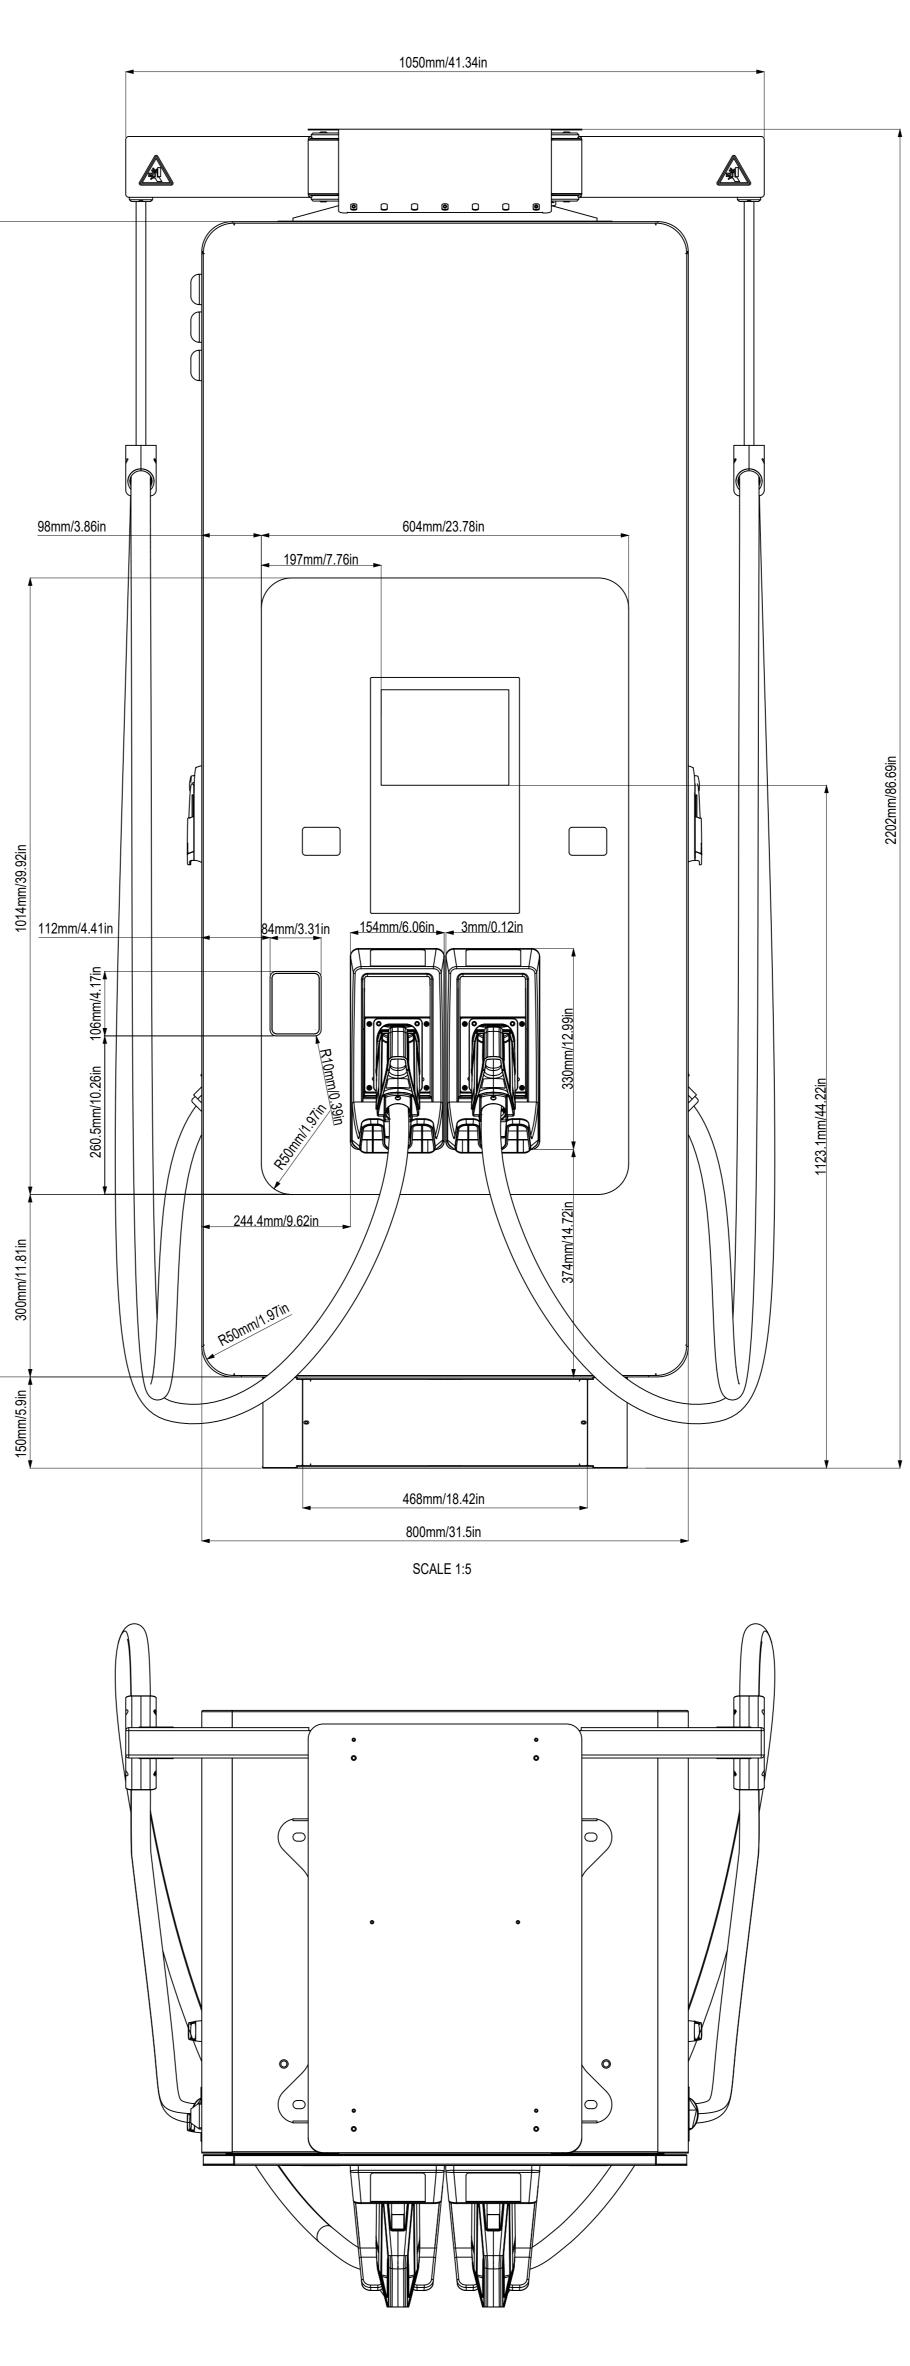

| $\square$                                                                                                                                                                                          | Scale:                                                                 | Technical Specification:                                  | Units of measure | );       |  |  |  |
|----------------------------------------------------------------------------------------------------------------------------------------------------------------------------------------------------|------------------------------------------------------------------------|-----------------------------------------------------------|------------------|----------|--|--|--|
|                                                                                                                                                                                                    | 1:1                                                                    |                                                           | m                | m/in     |  |  |  |
| Schneider<br>Electric                                                                                                                                                                              |                                                                        | Document Description:                                     |                  |          |  |  |  |
|                                                                                                                                                                                                    |                                                                        | Product outward appearance dimension                      |                  |          |  |  |  |
|                                                                                                                                                                                                    |                                                                        | Document Number:                                          | Doc. Rev.        | Sheet:   |  |  |  |
|                                                                                                                                                                                                    |                                                                        | GEX6837202                                                | 05               | 3/4      |  |  |  |
| The information is highly confidential and is the<br>copyright reserved. This drawing must not be<br>in writing by the owners and must not be disc<br>owners in writing. This drawing must be retu | e used for any purpose other than<br>closed or reproduced in any way w | t that expressly permitted<br>Vithout permission from the | ·                |          |  |  |  |
| 1/                                                                                                                                                                                                 |                                                                        | 15                                                        |                  | Orininal |  |  |  |