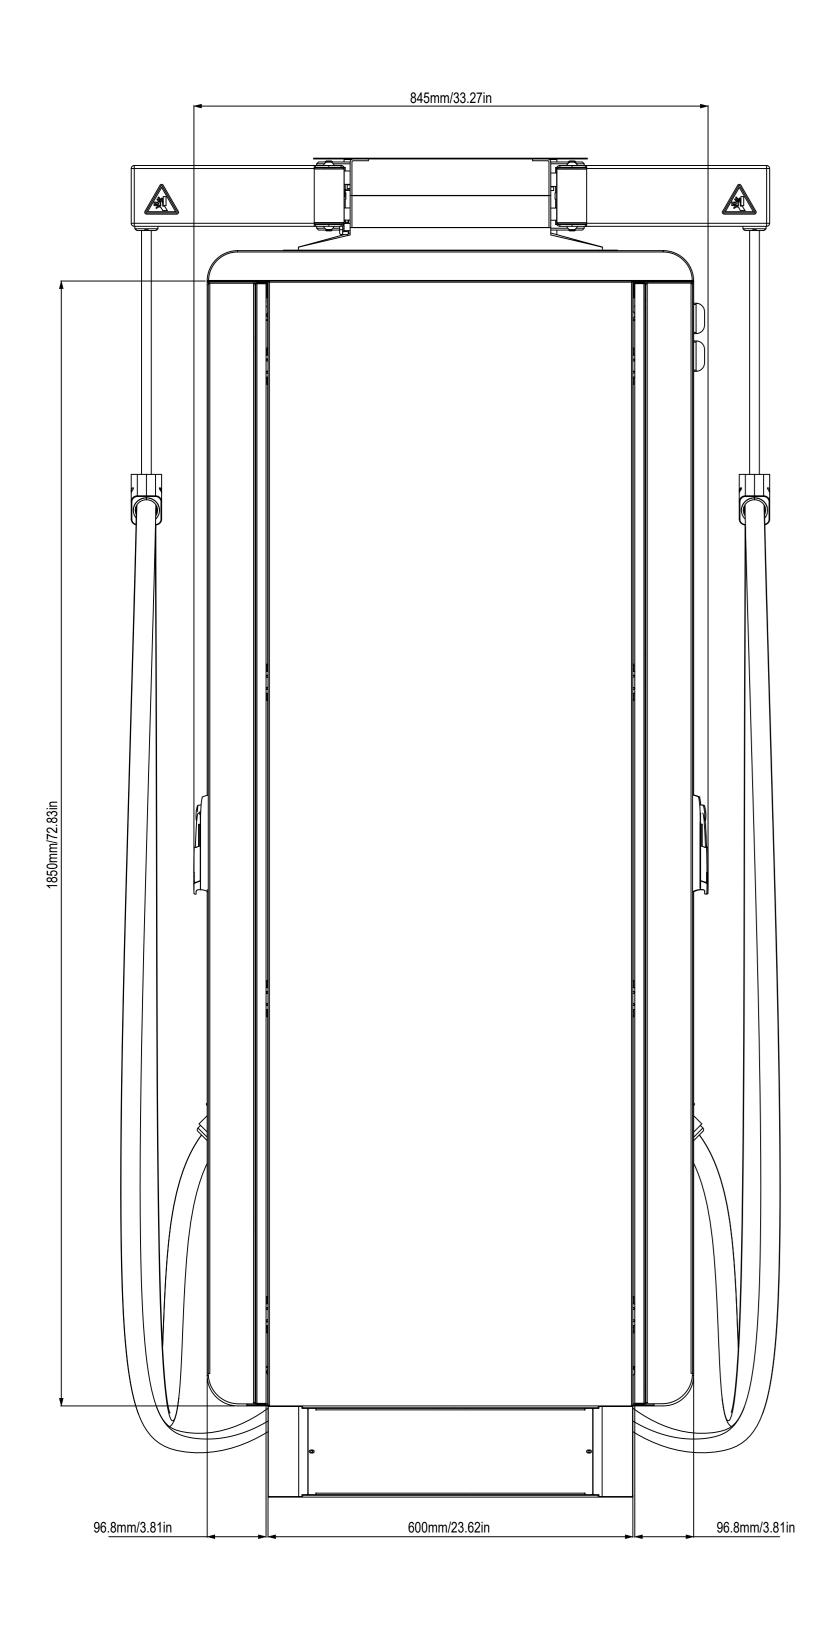

| $\Box \oplus$                                                                                                                                                                     | Scale:                                                                   | Technical Specification:                                   |            | Units of measure : |            |  |  |
|-----------------------------------------------------------------------------------------------------------------------------------------------------------------------------------|--------------------------------------------------------------------------|------------------------------------------------------------|------------|--------------------|------------|--|--|
|                                                                                                                                                                                   | · <u>1:1</u>                                                             |                                                            |            | mm/ii              | n          |  |  |
| Schneider<br>Electric                                                                                                                                                             |                                                                          | Document Description:                                      |            |                    |            |  |  |
|                                                                                                                                                                                   |                                                                          | Product outward appearance dimension                       |            |                    |            |  |  |
|                                                                                                                                                                                   |                                                                          | Document Number:                                           |            | Doc. Rev. She      | eet:       |  |  |
|                                                                                                                                                                                   |                                                                          |                                                            | GEX6837202 | 05                 | 1/4        |  |  |
| The information is highly confidential and<br>copyright reserved. This drawing must no<br>in writing by the owners and must not be o<br>owners in writing. This drawing must be r | t be used for any purpose other th<br>lisclosed or reproduced in any way | an that expressly permitted<br>vithout permission from the | State:     | · · ·              |            |  |  |
| 14                                                                                                                                                                                |                                                                          |                                                            | 15         |                    | Original . |  |  |