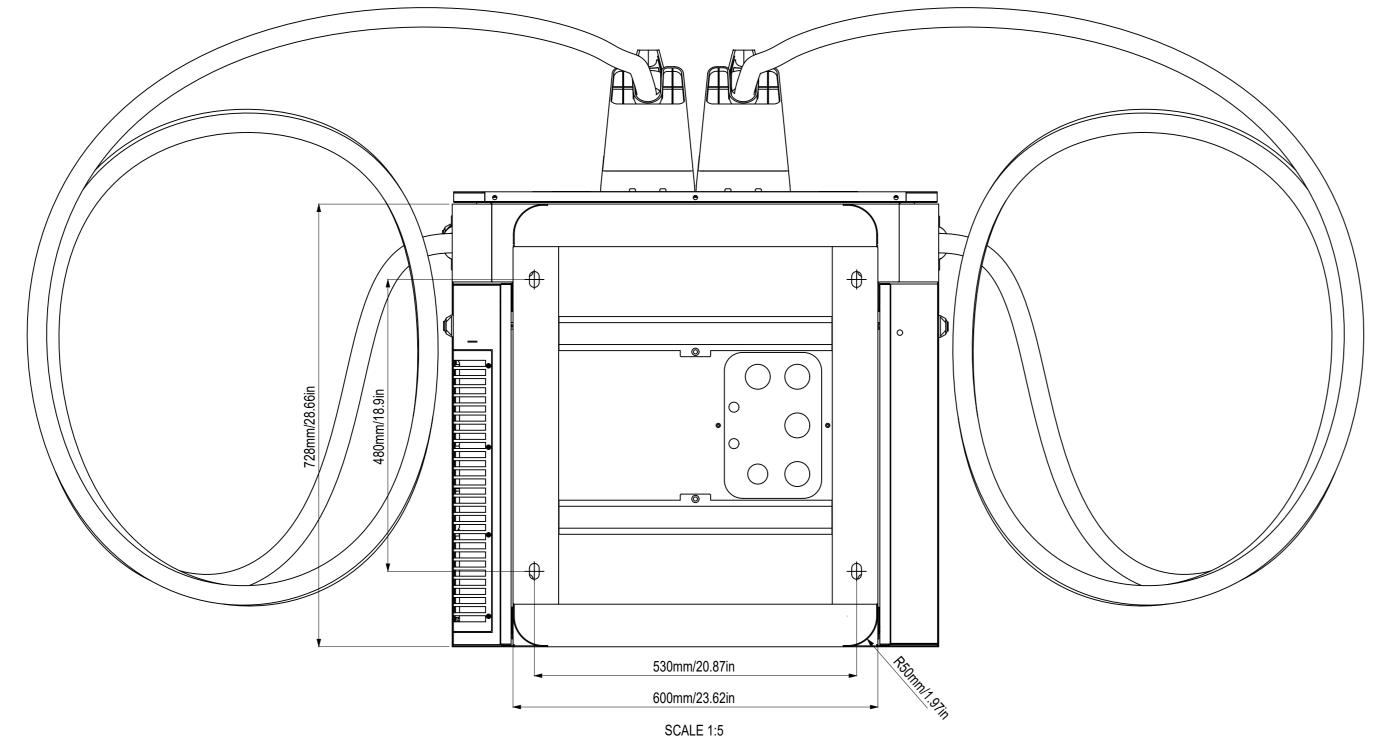

| $   \bigcirc $                                                                                                                                                                              | Scale:                                                                | Technical Specification:                                  |        |       | Units of measur | re :               |  |
|---------------------------------------------------------------------------------------------------------------------------------------------------------------------------------------------|-----------------------------------------------------------------------|-----------------------------------------------------------|--------|-------|-----------------|--------------------|--|
|                                                                                                                                                                                             | 1:1                                                                   |                                                           |        |       | n               | <u>וm/in וm/in</u> |  |
| $\rightarrow$                                                                                                                                                                               |                                                                       |                                                           |        |       |                 |                    |  |
| Schneider<br>Electric                                                                                                                                                                       |                                                                       | Document Description:                                     |        |       |                 |                    |  |
|                                                                                                                                                                                             |                                                                       | Product outward appearance dimension                      |        |       |                 |                    |  |
|                                                                                                                                                                                             |                                                                       | Document Number:                                          |        |       | Doc. Rev.       | Sheet:             |  |
| •                                                                                                                                                                                           |                                                                       |                                                           | GEX68  | 37202 | 05              | 2/4                |  |
| The information is highly confidential and is<br>copyright reserved. This drawing must not I<br>in writing by the owners and must not be dis<br>owners in writing. This drawing must be ret | be used for any purpose other that<br>closed or reproduced in any way | n that expressly permitted<br>without permission from the | State: |       |                 | ·                  |  |
| 14                                                                                                                                                                                          |                                                                       |                                                           | 15     |       |                 | Originar           |  |