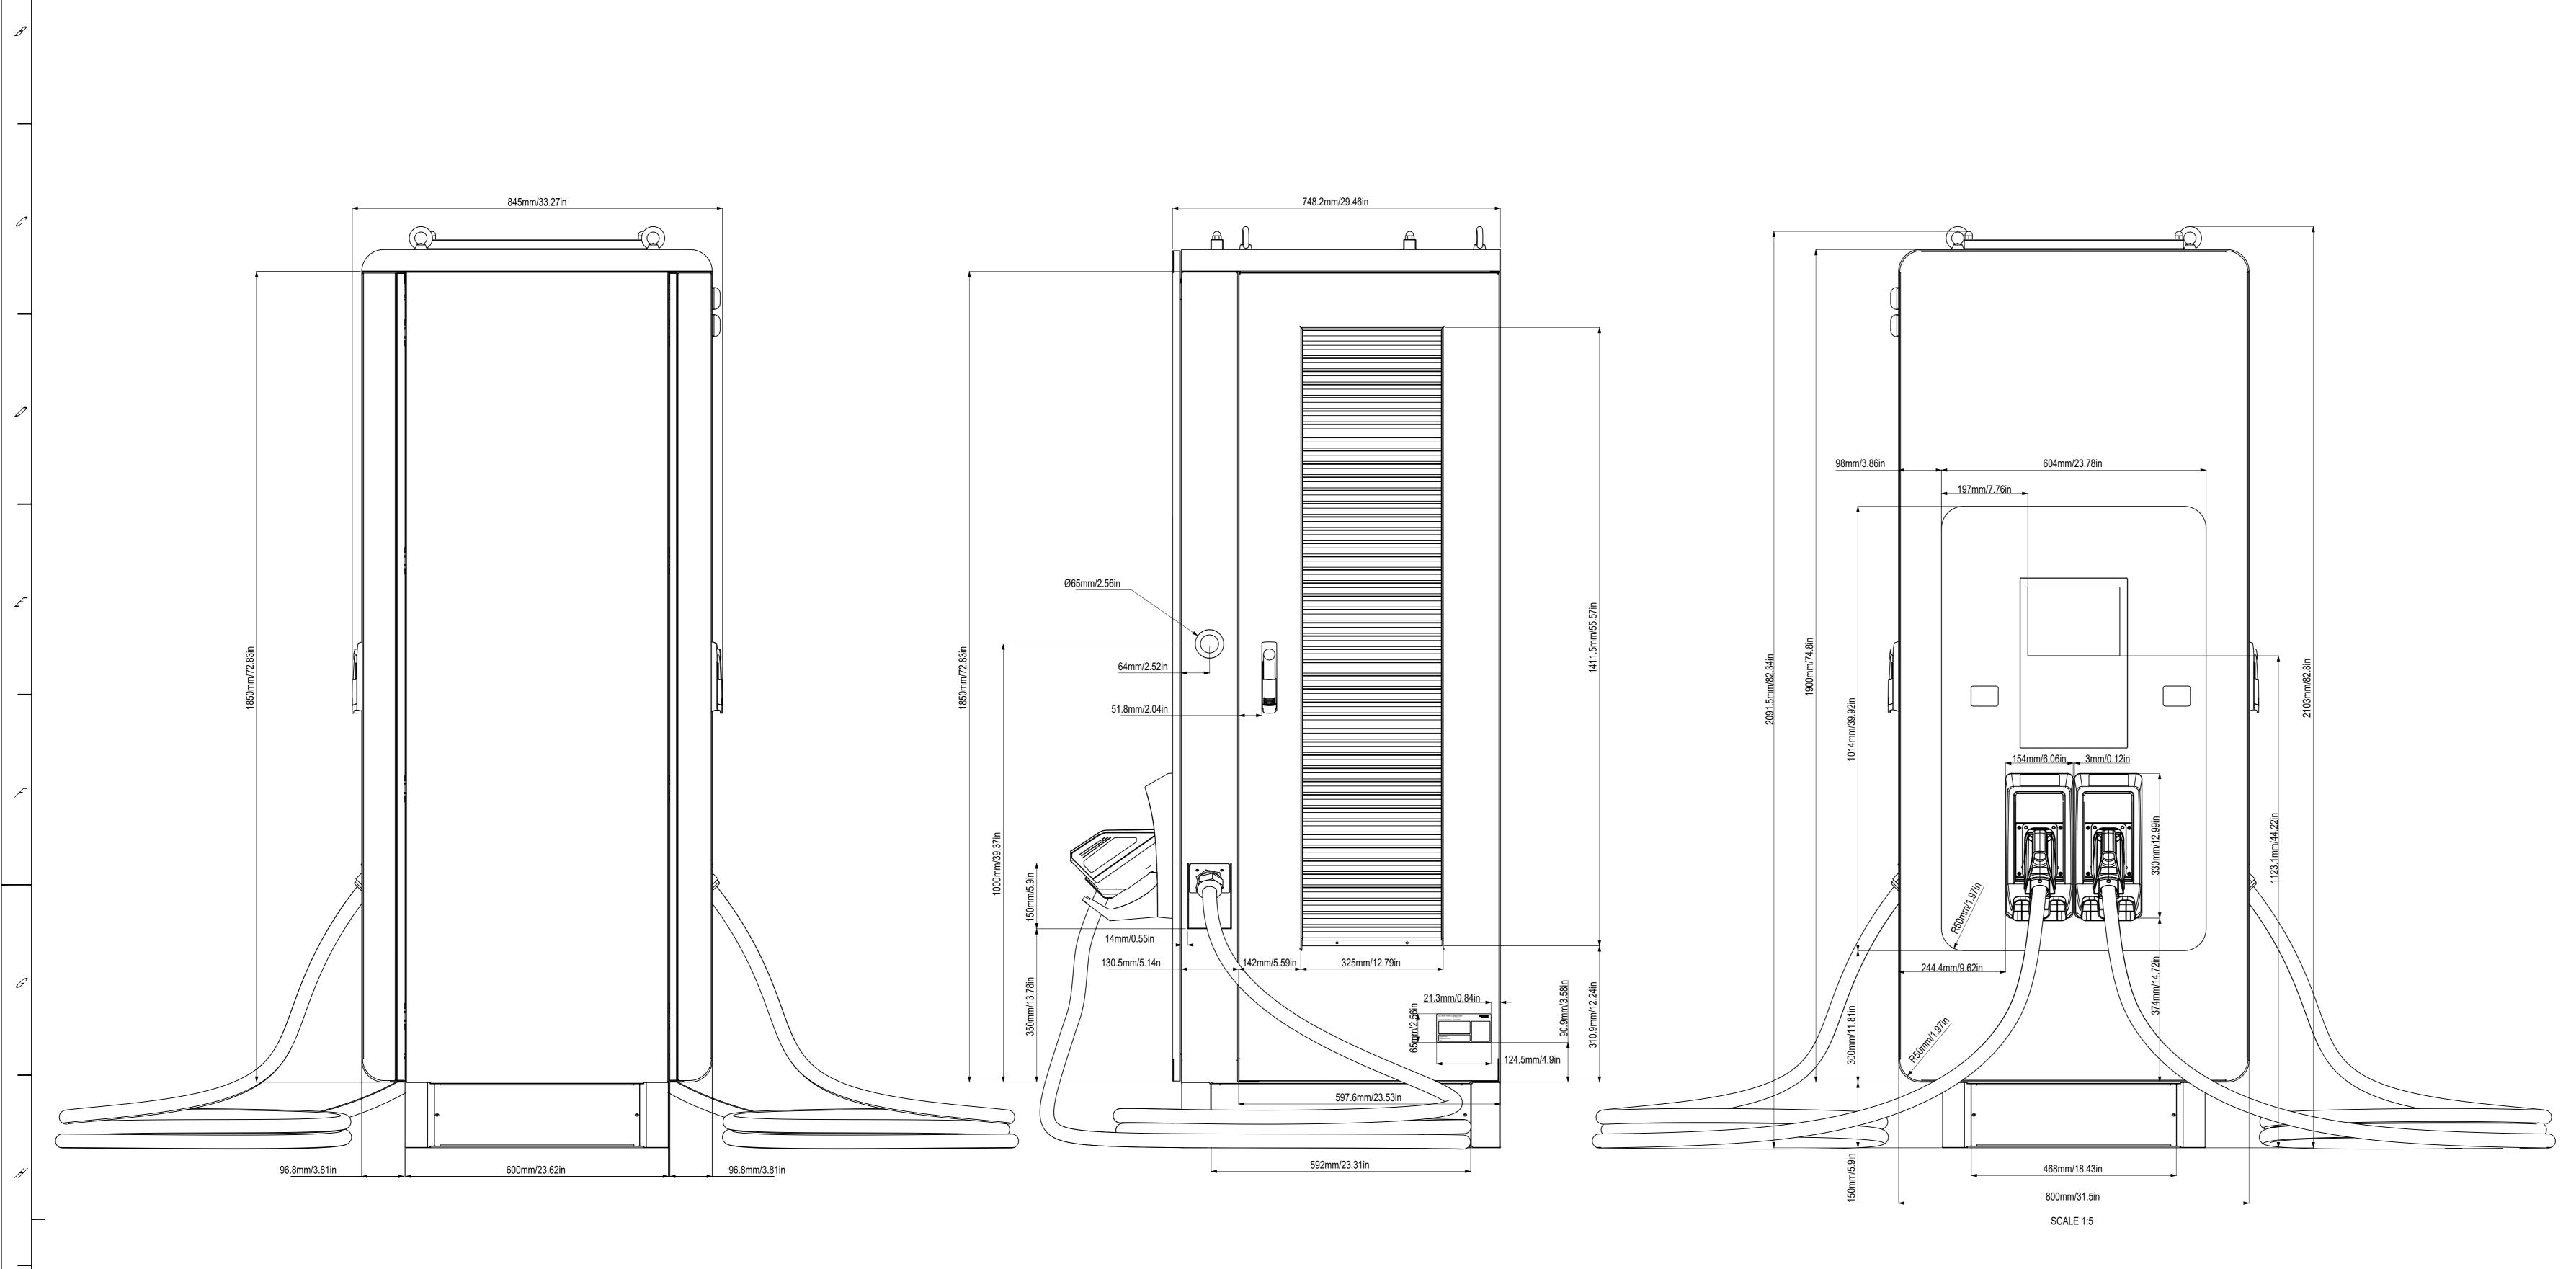

| $\Box \oplus$                                                                                                                                                                     | Scale:                                                                   | Technical Specification:                                   |            | Units of measure : |            |  |  |
|-----------------------------------------------------------------------------------------------------------------------------------------------------------------------------------|--------------------------------------------------------------------------|------------------------------------------------------------|------------|--------------------|------------|--|--|
|                                                                                                                                                                                   | · <u>1:1</u>                                                             |                                                            |            | mm/ii              | n          |  |  |
| Schneider<br>Electric                                                                                                                                                             |                                                                          | Document Description:                                      |            |                    |            |  |  |
|                                                                                                                                                                                   |                                                                          | Product outward appearance dimension                       |            |                    |            |  |  |
|                                                                                                                                                                                   |                                                                          | Document Number:                                           |            | Doc. Rev. She      | eet:       |  |  |
|                                                                                                                                                                                   |                                                                          |                                                            | GEX6837202 | 05                 | 1/4        |  |  |
| The information is highly confidential and<br>copyright reserved. This drawing must no<br>in writing by the owners and must not be o<br>owners in writing. This drawing must be r | t be used for any purpose other th<br>lisclosed or reproduced in any way | an that expressly permitted<br>vithout permission from the | State:     | · · ·              |            |  |  |
| 14                                                                                                                                                                                |                                                                          |                                                            | 15         |                    | Original . |  |  |