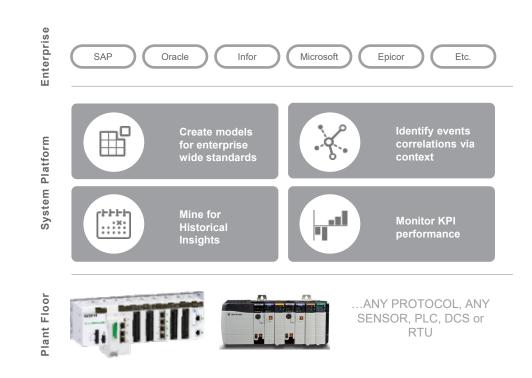

# The foundation for IT/OT convergence.

- Hardware agnostic real time control and information management.
- Capability extension to incorporate new IIoT connected point.
- Toolkit ecosystem partners to develop and deploy customer and industry specific applications.
- Easy integration with business applications through a common information model