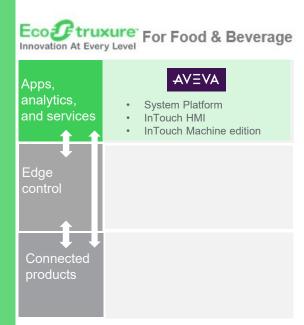

#### **The Solution**

- System Platform (Powered by Wonderware)
- InTouch (Standard Edition)
- InTouch (Machine Edition)

#### **Customer Benefits**

- Flexible solution, easy to adapt to existing hardware
- Quick installation, in 4.5 months
- Improved line efficiency in 6 months
- 2% decrease in waste
- 5% increase in product yiels