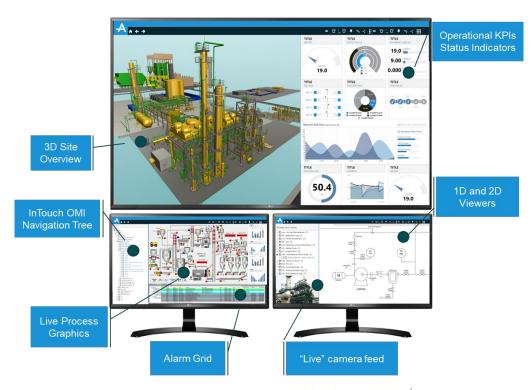

# **Access External Applications**

- Embedded Browser Control
- Custom Content
- Single Sign On

# Leverage More Information

- SCADA Playback
- · Works with existing process graphics
- · Zero engineering to leverage

# **New Custom Applications**

- Interactive Mapping from any Tile Server
- Using Process Graphics
- Build with HTML5 technology