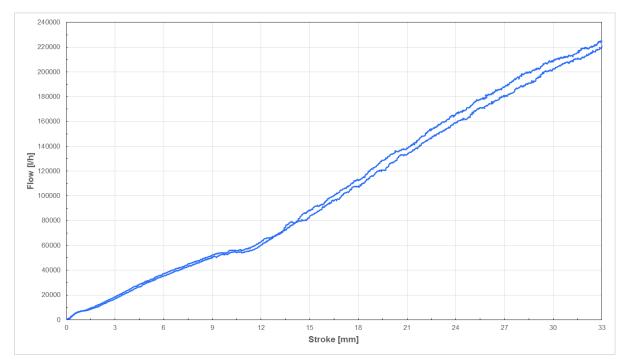

# **DN80 Standard Flow**

Flow Characteristic

### **Flow Stability**

Schneider-Electric October 2021

Internal