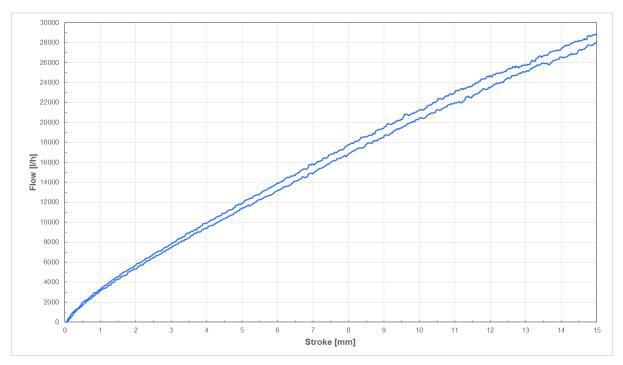

ndependent Balance and Control Valve.

VP220F-65CQS
VP220F-65CQH (High Flow)
VP220F-80CQS
VP220F-80CQH (High Flow)
VP220F-100CQS
VP220F-100CQH (High Flow)
VP221F-125CQS
VP221F-125CQH (High Flow)
VP221F-150CQS
VP221F-150CQH (High Flow)
VP222F-200CQS
VP222F-200CQH (High Flow)
VP222F-250CQS
VP222F-250CQH (High Flow)

Simot Futh.

Simon Firth Product Manager, Valves and Actuators Maidenhead, UK 4<sup>th</sup> October 2021 Schneider-Electric

October 2021



# **DN65 Standard Flow**

Flow characteristic



#### **Flow Stability**



Schneider-Electric October 2021

F-28163-2

Life Is On Scheeder Electric

# **DN65 High Flow**

Flow characteristic



Flow Stability



Schneider-Electric October 2021

Life Is On



Schneider-Electric October 2021



# **DN80 Standard Flow**

Flow Characteristic



### **Flow Stability**



Schneider-Electric October 2021



Internal

# **DN80** High Flow

Flow Characteristic



Flow Stability



Schneider-Electric October 2021

Life Is On Scheider

# **DN100 Standard Flow**

Flow Characteristic



## Flow Stability



Schneider-Electric October 2021





Schneider

**G**Elec

## **DN100** High Flow

Flow Characteristic



Flow Stability



Schneider-Electric October 2021

Life Is On



Internal

Fle

# **DN125 Standard flow**

Flow Characteristic



#### **Flow Stability**



Schneider-Electric October 2021

# DN125 High flow

Flow Characteristic



### Flow Stability



Schneider-Electric October 2021



# **DN150 Standard flow**

Flow characteristic



Flow Stability



Schneider-Electric October 2021



# DN150 High flow

Flow Characteristic