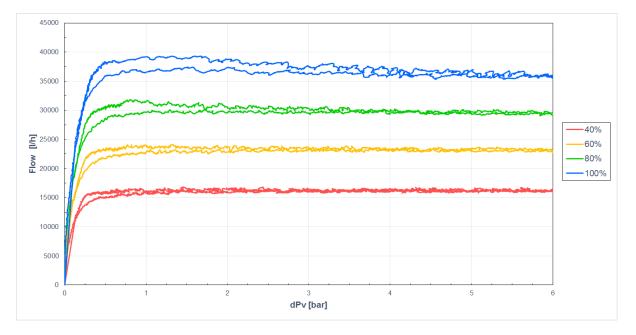

CQH (High Flow)
VP222F-250CQS
VP222F-250CQH (High Flow)

Simot Futh.

Simon Firth Product Manager, Valves and Actuators Maidenhead, UK 4<sup>th</sup> October 2021 Schneider-Electric

October 2021



# **DN65 Standard Flow**

Flow characteristic



#### **Flow Stability**



Schneider-Electric October 2021

F-28163-2

Life Is On Scheeder Electric

# **DN65 High Flow**

Flow characteristic



Flow Stability



Schneider-Electric October 2021

Life Is On



Schneider-Electric October 2021



# **DN80 Standard Flow**

Flow Characteristic



### **Flow Stability**



Schneider-Electric October 2021



Internal

# **DN80** High Flow

Flow Characteristic



Flow Stability



Schneider-Electric October 2021

Life Is On Scheider

# **DN100 Standard Flow**

Flow Characteristic



## Flow Stability



Schneider-Electric October 2021





Schneider

**G**Elec

## **DN100** High Flow

Flow Characteristic



Flow Stability



Schneider-Electric October 2021

Life Is On



Internal

Fle

# **DN125 Standard flow**

Flow Characteristic



#### **Flow Stability**



Schneider-Electric October 2021

# DN125 High flow

Flow Characteristic



### Flow Stability



Schneider-Electric October 2021



# **DN150 Standard flow**

Flow characteristic



Flow Stability



Schneider-Electric October 2021



# DN150 High flow

Flow Characteristic





Schneider-Electric October 2021



# **DN200 Standard flow**

Flow characteristic



## Flow stability



Schneider-Electric October 2021



# DN200 High flow

#### Flow characteristic



#### Flow stability



Schneider-Electric October 2021



Life Is On