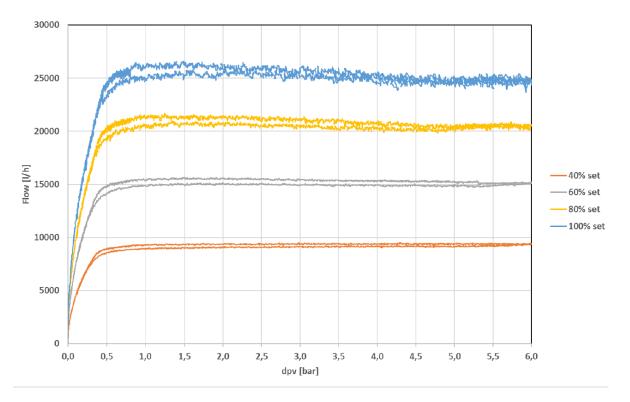

alves included:

This document is a summarised declaration of the flow curves in the Schneider-Electric SpaceLogic PIBCV Pressure Independent Balance and Control Valve.

VP220F-65CQS
VP220F-65CQH (High Flow)
VP220F-80CQS
VP220F-80CQH (High Flow)
VP220F-100CQS
VP220F-100CQH (High Flow)
VP221F-125CQS
VP221F-125CQH (High Flow)
VP221F-150CQS
VP221F-150CQH (High Flow)
VP222F-200CQS
VP222F-200CQH (High Flow)
VP222F-250CQS
VP222F-250CQH (High Flow)

Simot Futh.

Simon Firth Product Manager, Valves and Actuators Maidenhead, UK 4<sup>th</sup> October 2021 Schneider-Electric

October 2021



# **DN65 Standard Flow**

Flow characteristic



#### **Flow Stability**



Schneider-Electric October 2021

F-28163-2

Life Is On Scheeder Electric

# **DN65 High Flow**

Flow characteristic



Flow Stability



Schneider-Electric October 2021

Life Is On



Schneider-Electric October 2021



# **DN80 Standard Flow**

Flow Characteristic



### **Flow Stability**



Schneider-Electric October 2021



Internal

# **DN80** High Flow

Flow Characteristic



Flow Stability



Schneider-Electric October 2021

Life Is On Scheider

# **DN100 Standard Flow**

Flow Characteristic



## Flow Stability



Schneider-Electric October 2021





Schneider

**G**Elec

## **DN100** High Flow

Flow Characteristic



Flow Stability



Schneider-Electric October 2021

Life Is On



Internal

Fle

# **DN125 Standard flow**

Flow Characteristic



#### **Flow Stability**



Schneider-Electric October 2021

# DN125 High flow

Flow Characteristic



### Flow Stability



Schneider-Electric October 2021



# **DN150 Sta