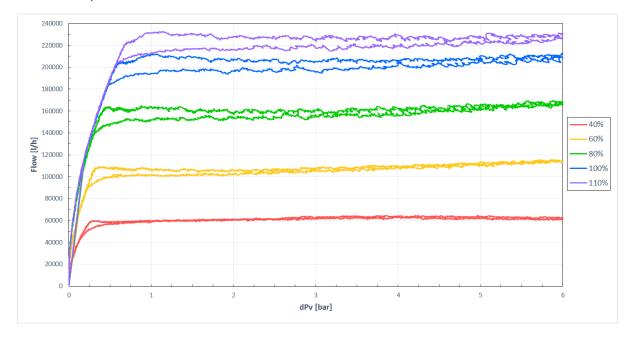

# **DN80 Standard Flow**

Flow Characteristic

### **Flow Stability**

Schneider-Electric October 2021

Internal