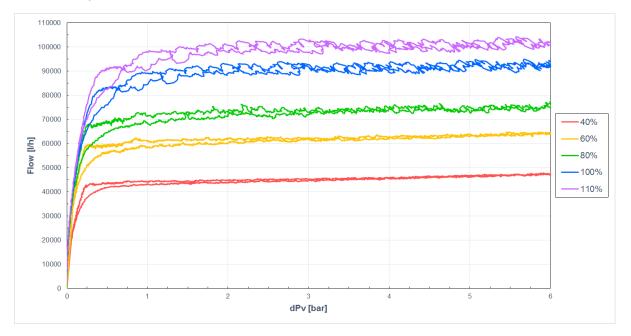

# **DN65 Standard Flow**

Flow characteristic

#### **Flow Stability**

Schneider-Electric October 2021

F-28163-2

Life Is On Scheeder Electric