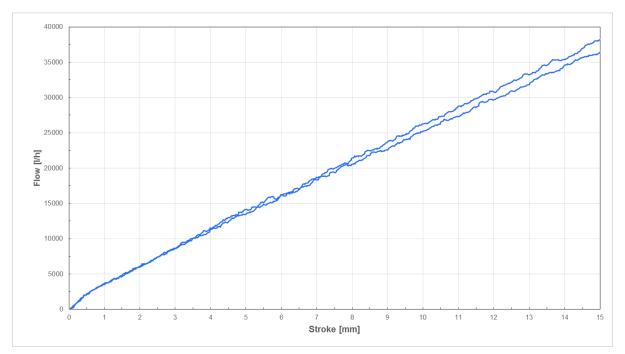

22F-200CQS
VP222F-200CQH (High Flow)
VP222F-250CQS
VP222F-250CQH (High Flow)

Simot Futh.

Simon Firth Product Manager, Valves and Actuators Maidenhead, UK 4<sup>th</sup> October 2021 Schneider-Electric

October 2021



# **DN65 Standard Flow**

Flow characteristic



#### **Flow Stability**



Schneider-Electric October 2021

F-28163-2

Life Is On Scheeder Electric

# **DN65 High Flow**

Flow characteristic



Flow Stability



Schneider-Electric October 2021

Life Is On



Schneider-Electric October 2021



# **DN80 Standard Flow**

Flow Characteristic



### **Flow Stability**



Schneider-Electric October 2021



Internal

# **DN80** High Flow

Flow Characteristic



Flow Stability



Schneider-Electric October 2021

Life Is On Scheider

# **DN100 Standard Flow**

Flow Characteristic



## Flow Stability



Schneider-Electric October 2021





Schneider

**G**Elec

## **DN100** High Flow

Flow Characteristic



Flow Stability



Schneider-Electric October 2021

Life Is On



Internal

Fle

# **DN125 Standard flow**

Flow Characteristic



#### **Flow Stability**



Schneider-Electric October 2021

# DN125 High flow

Flow Characteristic



### Flow Stability



Schneider-Electric October 2021



# **DN150 Standard flow**

Flow characteristic



Flow Stability



Schneider-Electric October 2021



# DN150 High flow

Flow Characteristic





Schneider-Electric October 2021



# **DN200 Standard flow**

Flow characteristic



## Flow stability



Schneider-Electric October 2021



# DN200 High flow

#### Flow characteristic



#### Flow stability



Schneider-Electric Octob