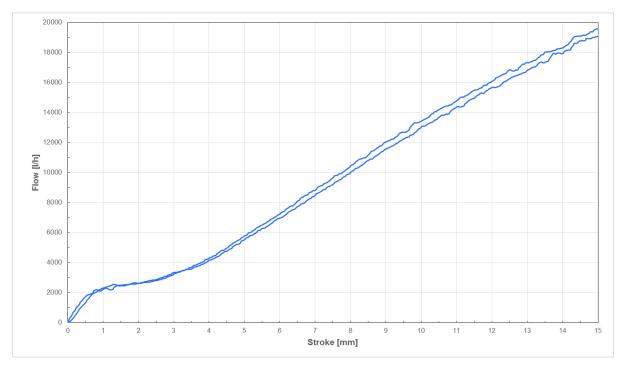

#### SpaceLogic PIBCV Flow Curve Declaration

#### DN65 to DN250

Valves included:

This document is a summarised declaration of the flow curves in the Schneider-Electric SpaceLogic PIBCV Pressure Independent Balance and Control Valve.

VP220F-65CQS
VP220F-65CQH (High Flow)
VP220F-80CQS
VP220F-80CQH (High Flow)
VP220F-100CQS
VP220F-100CQH (High Flow)
VP221F-125CQS
VP221F-125CQH (High Flow)
VP221F-150CQS
VP221F-150CQH (High Flow)
VP222F-200CQS
VP222F-200CQH (High Flow)
VP222F-250CQS
VP222F-250CQH (High Flow)

Simot Futh.

Simon Firth Product Manager, Valves and Actuators Maidenhead, UK 4<sup>th</sup> October 2021 Schneider-Electric

October 2021



# **DN65 Standard Flow**

Flow characteristic



#### **Flow Stability**



Schneider-Electric October 2021

F-28163-2

Life Is On Scheeder Electric

# **DN65 High Flow**

Flow characteristic



Flow Stability



Schneider-Electric October 2021

Life Is On



Schneider-Electric October 2021



# **DN80 Standard Flow**

Flow Characteristic



### **Flow Stability**



Schneider-Electric October 2021



Internal

# **DN80** High Flow

Flow Characteristic



Flow Stability



Schneider-Electric October 2021

Life Is On Scheider

# **DN100 Standard Flow**

Flow Characteristic



## Flow Stability



Schneider-Electric October 2021





Schneider

**G**Elec

## **DN100** High Flow

Flow Characteristic



Flow Stability



Schneider-Electric October 2021

Life Is On



Internal

Fle

# **DN125 Standard flow**

Flow Characteristic



#### **F