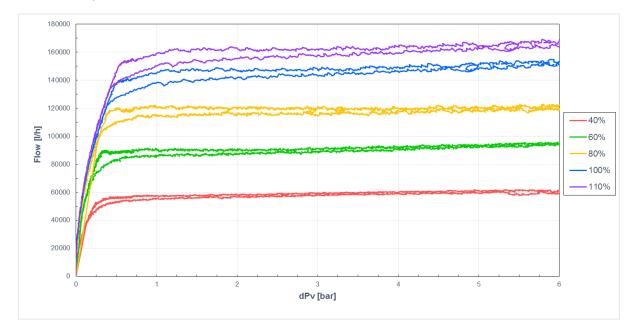

# **DN65 Standard Flow**

Flow characteristic

#### **Flow Stability**

Schneider-Electric October 2021

F-28163-2

Life Is On Scheeder Electric