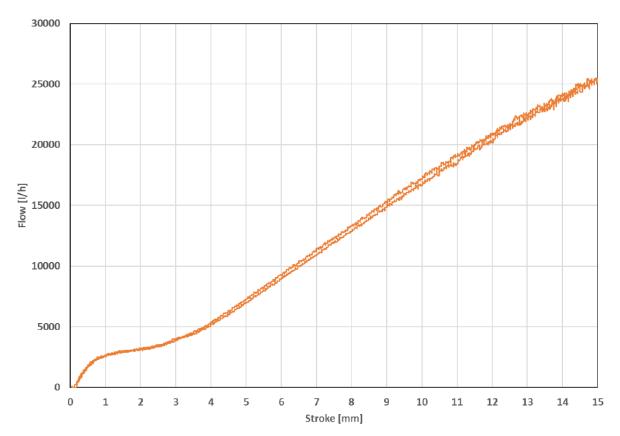

# DN65 to DN250

Valves included:

This document is a summarised declaration of the flow curves in the Schneider-Electric SpaceLogic PIBCV Pressure Independent Balance and Control Valve.

VP220F-65CQS
VP220F-65CQH (High Flow)
VP220F-80CQS
VP220F-80CQH (High Flow)
VP220F-100CQS
VP220F-100CQH (High Flow)
VP221F-125CQS
VP221F-125CQH (High Flow)
VP221F-150CQS
VP221F-150CQH (High Flow)
VP222F-200CQS
VP222F-200CQH (High Flow)
VP222F-250CQS
VP222F-250CQH (High Flow)

Simot Futh.

Simon Firth Product Manager, Valves and Actuators Maidenhead, UK 4<sup>th</sup> October 2021 Schneider-Electric

October 2021



# **DN65 Standard Flow**

Flow characteristic



#### **Flow Stability**



Schneider-Electric October 2021

F-28163-2

Life Is On Scheeder Electric

# **DN65 High Flow**

Flow characteristic



Flow Stability



Schneider-Electric October 2021

Life Is On



Schneider-Electric October 2021



# **DN80 Standard Flow**

Flow Characteristic



### **Flow Stability**



Schneider-Electric October 2021



Internal

# **DN80** High Flow

Flow Characteristic



Flow Stability



Schneider-Electric October 2021

Life Is On Scheider

# **DN100 Standard Flow**

Flow Characteristic



## Flow Stability



Schneider-Electric October 2021





Schneider

**G**Elec

## **DN100** High Flow

Flow Characteristic



Flow Stability



Schneider-Electric October 2021

Life Is On



Internal

Fle

# **DN125 Standard flow**

Flow Characteristic



#### **Flow Stability**



Schneider-Electric October 2021

# DN125 High flow

Flow Characteristic



### Flow Stability



Schneider-Electric October 202