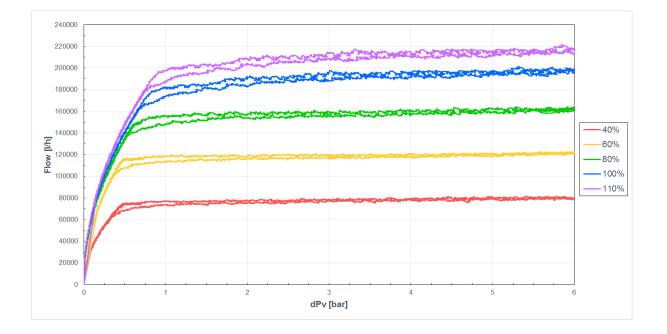

# **DN80 Standard Flow**

Flow Characteristic

### **Flow Stability**

Schneider-Electric October 2021

Internal