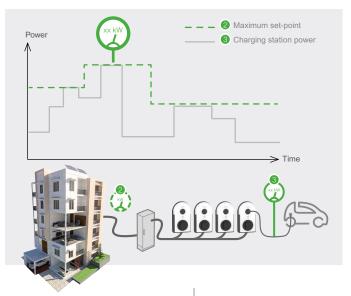

# New Residential Building Solution Ready for Operations

eMobility solution is open to Schneider Electric

- 1 Charging stations: EVlink Pro AC
- 2 Load Management System: EcoStruxure EV Charging Expert
- Short-circuit protections: Acti9 MCB 40 A (one per charging station)