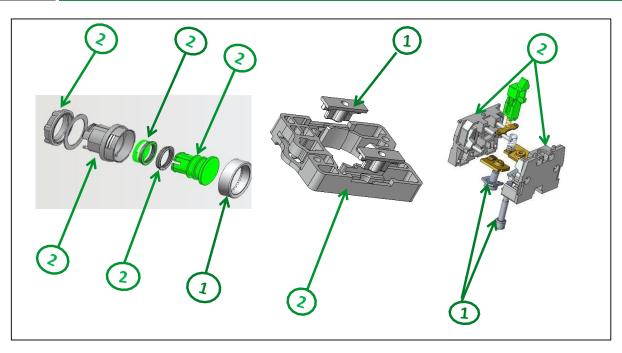

### **End of Life Instructions**

| Recommendation   | Number on drawing | Component / Material                     | Weight (in g) | Comment       |
|------------------|-------------------|------------------------------------------|---------------|---------------|
| To be dismantled | 1                 | Metal ring, Screw, Terminal, Bracket     | 9.43          | Metal Parts   |
| To be dismantled | 2                 | Fixing base,Bezel,Contact cover, Housing | 22.57         | Plastic Parts |