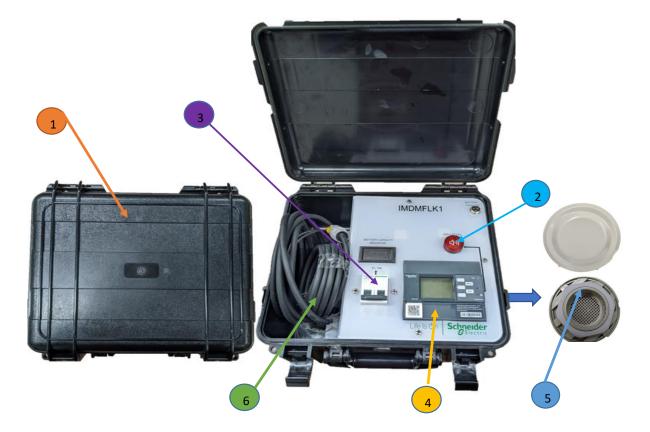

#### S End of Life Instructions

| Recommendation   | Number on<br>drawing | Component / Material                                 | Weight (in<br>g) | Comment                               |  |
|------------------|----------------------|------------------------------------------------------|------------------|---------------------------------------|--|
| To be depolluted | 1                    | Single Channel Product Case                          | 1970             |                                       |  |
| To be dismantled | 2                    | Continuous or intermitent illuminated red buzzer 24V | 22               | CR: XB5KS2B4<br>PEP: ENVPEP1710008    |  |
| To be dismantled | 3                    | Circuit breaker c60h-dc 500vdc 2a<br>2p c            | 220              | CR: A9N61522<br>PEP: ENVPEP120608EN   |  |
| To be dismantled | 4                    | VIGIL 12ch adv loc mb 24-48vdc                       | 626              | CR: IMDIFL12LMC<br>PEP: ENVPEP1906004 |  |
| To be dismantled | 5                    | Ventilation Louvre cut-outd38mm                      | 27.4             | CR: NSYCAG38LP<br>PEP: ENVPEP2012014  |  |
| To be depolluted | 6                    | Voltage cable connector & socket                     | 961              |                                       |  |