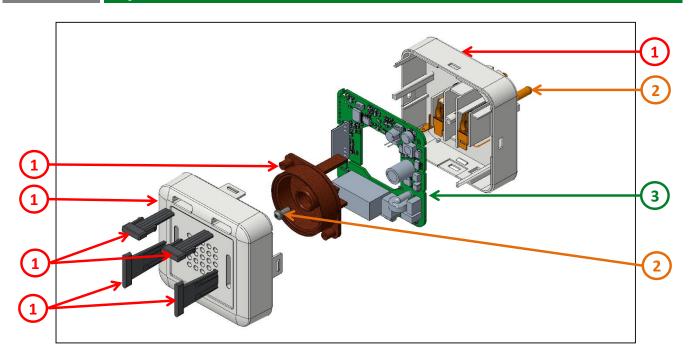

## 

| Recommendation   | Number on drawing | Component / Material                         | Weight (in g) | Comment |
|------------------|-------------------|----------------------------------------------|---------------|---------|
| To be dismantled | 1                 | Plastic parts                                | 71.3          |         |
| To be dismantled | 2                 | Metal parts                                  | 15.53         |         |
| To be depolluted | 3                 | Electronic Board (Power) > 10cm <sup>2</sup> | 30            |         |