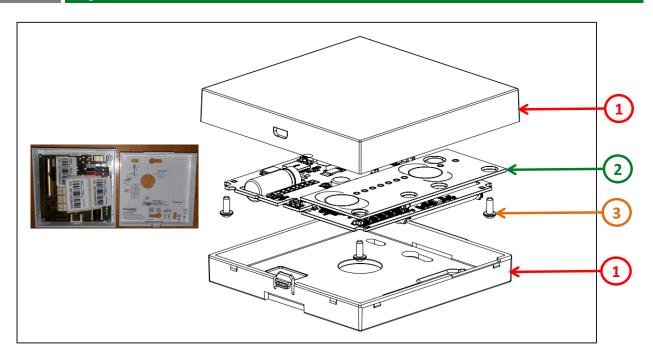

### 

| Recommendation   | Number on drawing | Component / Material                                 | Weight (in g) | Comment |
|------------------|-------------------|------------------------------------------------------|---------------|---------|
| To be dismantled | 1                 | Plastic parts                                        | 36.78         |         |
| To be dismantled | 2                 | Metal parts                                          | 7.46          |         |
| To be depolluted | 3                 | Electronic Board (Communication) > 10cm <sup>2</sup> | 27.78         |         |