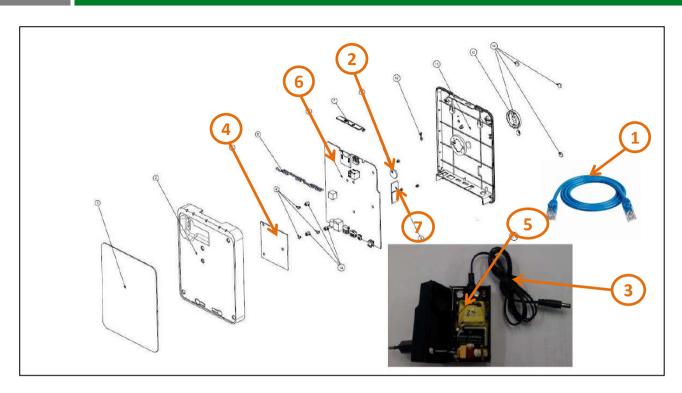

### **End of Life Instructions**

| Recommendation   | Number on drawing | Component / Material                                 | Weight (in g) | Comment                       |
|------------------|-------------------|------------------------------------------------------|---------------|-------------------------------|
| To be depolluted | 1                 | Cable (Optical)                                      | 61.9          | CAT5E ethernet Cable          |
| To be depolluted | 2                 | Other battery                                        | 2.8           | Battery CR2032                |
| To be depolluted | 3                 | External electric cable                              | 23            | Power adaptor Cable           |
| To be depolluted | 4                 | Electronic Board (Communication) > 10cm <sup>2</sup> | 31.2          | Including all soldering parts |
| To be depolluted | 5                 | Electronic Board (Communication) > 10cm <sup>2</sup> | 71            | Including all soldering parts |
| To be depolluted | 6                 | Electronic Board (Communication) > 10cm <sup>2</sup> | 177.3         | Including all soldering parts |
| To be depolluted | 7                 | Electronic Board (Communication) > 10cm <sup>2</sup> | 1.6           | Including all soldering parts |