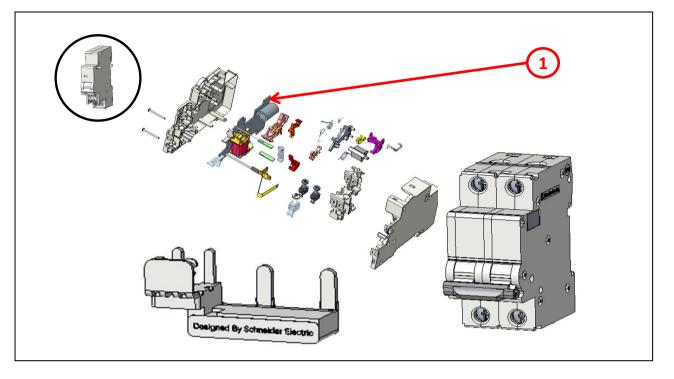

## End of Life Instructions

| Recommendation   | Number on<br>drawing | Component / Material | Weight (in g) | Comment |
|------------------|----------------------|----------------------|---------------|---------|
| To be depolluted | 1                    | Electronic Board     | 14.7          | SPU     |