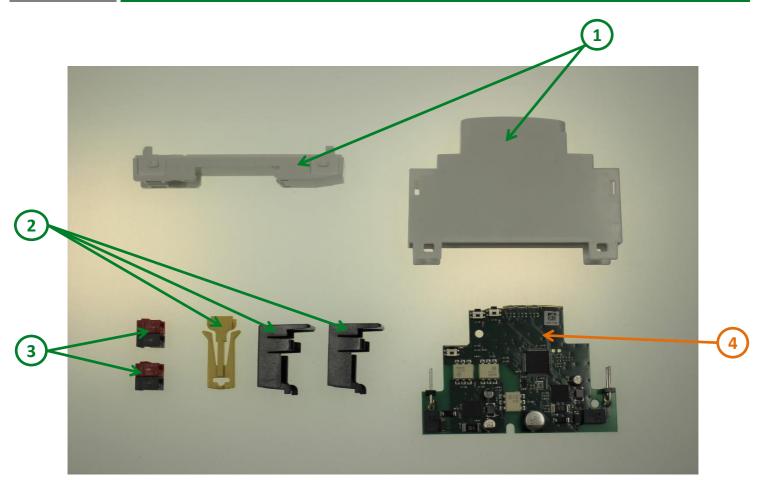

### ♠ Potential disassembly risks

The Circularity profile provides information about preparation for re-use and treatment. It identifies the relevant EEE components and materials as well as their location. Safety instructions for product dismantling and depollution are provided into the User manual or maintenance guide.

#### **► End of Life Instructions**

| Recommendation   | Number on drawing | Component / Material                                 | Weight (in g) | Comment   |
|------------------|-------------------|------------------------------------------------------|---------------|-----------|
| To be dismantled | 1                 | Plastic parts                                        | 24            |           |
| Other            | 2,3               | Plastic parts                                        | 8.1           | Shredding |
| To be depolluted | 4                 | Electronic Board (Communication) > 10cm <sup>2</sup> | 14.5          |           |