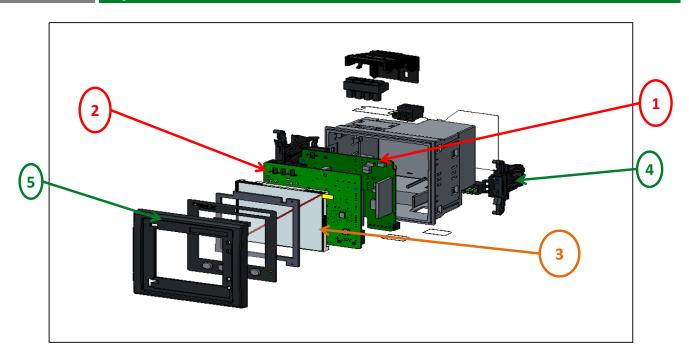

#### ► End of Life Instructions

| Recommendation   | Number on drawing | Component / Material                                 | Weight (in g) | Comment |
|------------------|-------------------|------------------------------------------------------|---------------|---------|
| To be depolluted | MFR16360          | Electronic Board (Power) > 10cm <sup>2</sup>         | 65.23         | 1       |
| To be depolluted | MFR16360          | Electronic Board (Communication) > 10cm <sup>2</sup> | 65.23         | 1       |
| To be dismantled | HRB14031          | METER RETAINER ASSEMBLY, PM5XXX                      | 8.225         | 4       |
| To be dismantled | C10003270         | 63230-401-05 FRONT BEZEL,<br>PM5XXX                  | 25.72         | 5       |