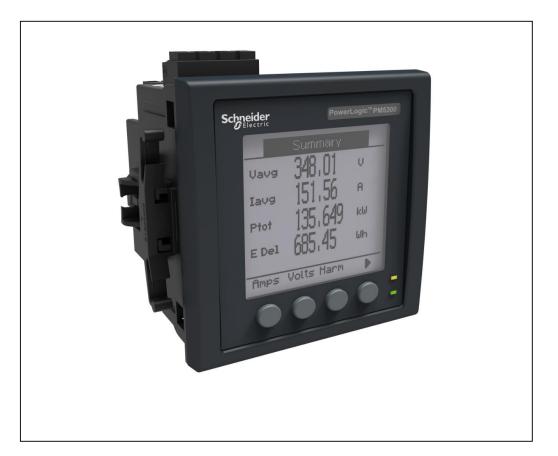

#### **Product description**

| Manufacturer identification           | Schneider Electric Industries SAS                                                                                                                                                                                                                                                                                                                                                                                                                                                          |  |  |
|---------------------------------------|--------------------------------------------------------------------------------------------------------------------------------------------------------------------------------------------------------------------------------------------------------------------------------------------------------------------------------------------------------------------------------------------------------------------------------------------------------------------------------------------|--|--|
| Brand name                            | Schneider Electric                                                                                                                                                                                                                                                                                                                                                                                                                                                                         |  |  |
| Product function                      | The main function of the PowerLogic PM5580 Panel-mount Cl0.2 Power Meter is for measurement of 3-phase energy (import & export), Power (active, reactive, apparent), Voltage and Current, THD, Frequency, PF and other power measurement and quality parameters on its large 128x128 pixels LCD & intuitive navigation with 4 soft-buttons, while running on 20 to 60 V-DC control power. The product has Ethernet and Serial communication modes, and on-board data logging capabilities. |  |  |
| Product reference                     | METSEPM5580                                                                                                                                                                                                                                                                                                                                                                                                                                                                                |  |  |
| Additional similar product references | METSEPM5580 METSEPM5570                                                                                                                                                                                                                                                                                                                                                                                                                                                                    |  |  |
| Total representative product mass     | 330 g                                                                                                                                                                                                                                                                                                                                                                                                                                                                                      |  |  |
| Representative product dimensions     | 96mm x 96mm x 72mm                                                                                                                                                                                                                                                                                                                                                                                                                                                                         |  |  |
| Accessories                           | Retainer Clips                                                                                                                                                                                                                                                                                                                                                                                                                                                                             |  |  |
| Date of information release           | 01/2020                                                                                                                                                                                                                                                                                                                                                                                                                                                                                    |  |  |