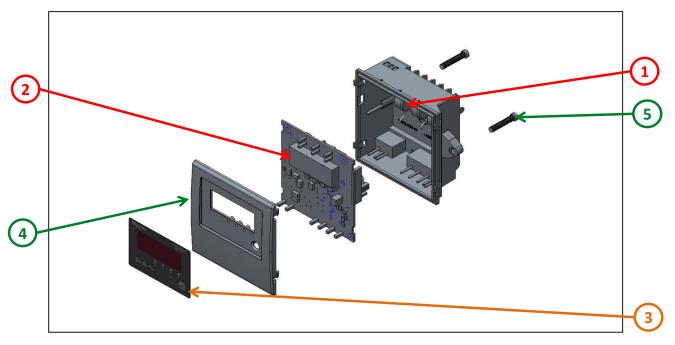

## **⚠** Potential disassembly risks

## **End of Life Instructions**

| Recommendation   | Number on drawing | Component / Material                         | Weight (in g) | Comment |
|------------------|-------------------|----------------------------------------------|---------------|---------|
| To be depolluted | 1                 | TRANSFORMER                                  | 7.1           |         |
| To be depolluted | 3                 | DISPLAY 4 DIGIT 7 SEG                        | 8             |         |
| To be depolluted | 2                 | Electronic Board (Power) > 10cm <sup>2</sup> | 20            |         |
| Other            | 4                 | PLASTIC                                      | 136.17        |         |
| Other            | 5                 | METAL                                        | 22.8          |         |