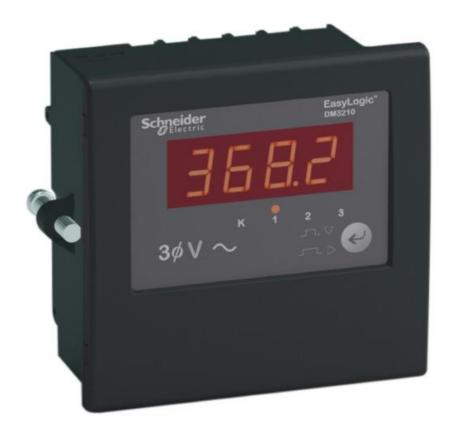

## **Product description**

| Manufacturer identification           | Schneider Electric Industries SAS                                                                                                                                                                                                                                                                                                                                    |
|---------------------------------------|----------------------------------------------------------------------------------------------------------------------------------------------------------------------------------------------------------------------------------------------------------------------------------------------------------------------------------------------------------------------|
| Brand name                            | Schneider Electric                                                                                                                                                                                                                                                                                                                                                   |
| Product function                      | The main function of the EASYLOGIC DM3210 Digital panel meters is to mesure the 3 phase voltage (volts) with class 0.5 accuracy. It has large 7 segment numeric LED display, intuitive navigation for PT ratio setting & 3 phase navigation with self-guided 1 button. Bright red colour LEDs of 14.2 mm (0.55 in) height with 4 LEDs for indicating the phase unit. |
| Product reference                     | METSEDM3210                                                                                                                                                                                                                                                                                                                                                          |
| Additional similar product references | METSEDM3210                                                                                                                                                                                                                                                                                                                                                          |
| Total representative product mass     | 207.6935 g                                                                                                                                                                                                                                                                                                                                                           |
| Representative product dimensions     | 96mm x 96mm x 52mm                                                                                                                                                                                                                                                                                                                                                   |
| Date of information release           | 06/2018                                                                                                                                                                                                                                                                                                                                                              |