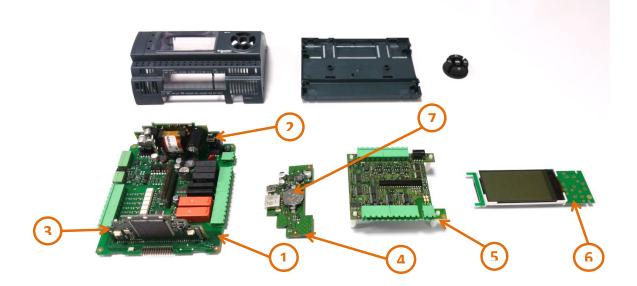

## ℅ End of Life Instructions

| Recommendation   | Number on<br>drawing | Component / Material                         | Weight (in<br>g) | Comment |
|------------------|----------------------|----------------------------------------------|------------------|---------|
| To be depolluted | 1                    | Electronic Board (Power) > 10cm <sup>2</sup> | 22               | PCBA    |
| To be depolluted | 2                    | Electronic Board (Power) > 10cm <sup>2</sup> | 10,7             | PCBA    |
| To be depolluted | 3                    | Electronic Board (Power) > 10cm <sup>2</sup> | 26.8             | PCBA    |
| To be depolluted | 4                    | Electronic Board (Power) > 10cm <sup>2</sup> | 26               | PCBA    |
| To be depolluted | 5                    | Electronic Board (Power) > 10cm <sup>2</sup> | 42,33            | PCBA    |
| To be depolluted | 6                    | Electronic Board (Power) > 10cm <sup>2</sup> | 17,7             | PCBA    |
| To be depolluted | 7                    | Lithium Battery                              | 2,9              | Battery |