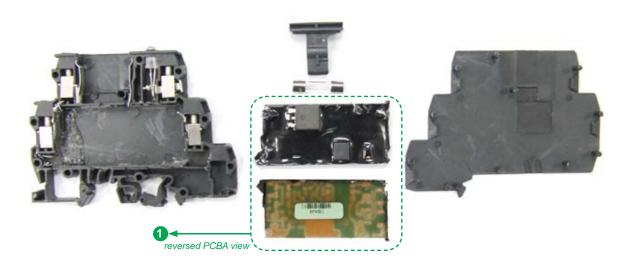

The components of the products that optimize the recycling performances are listed, identified and located hereunder.

| Recommendation    | Number on drawing | Components | Weight (g) | Comment                                    |
|-------------------|-------------------|------------|------------|--------------------------------------------|
| Special treatment | 1                 | РСВА       | 10.83      | PCBA 8.56 g with Potting<br>Compound 2.27g |