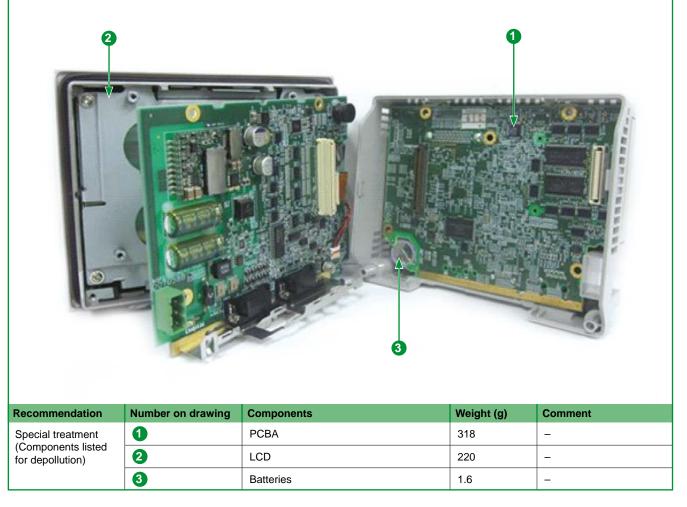

## Operations recommended for the end of life treatment

There are several steps to process the products at the end of life so as to recover components, materials or energy:

## Reuse $\Rightarrow$ Separation for special treament $\Rightarrow$ Other Dismantling $\Rightarrow$ Shredding

The components of the products that optimize the recycling performances are listed, identified and located hereunder.