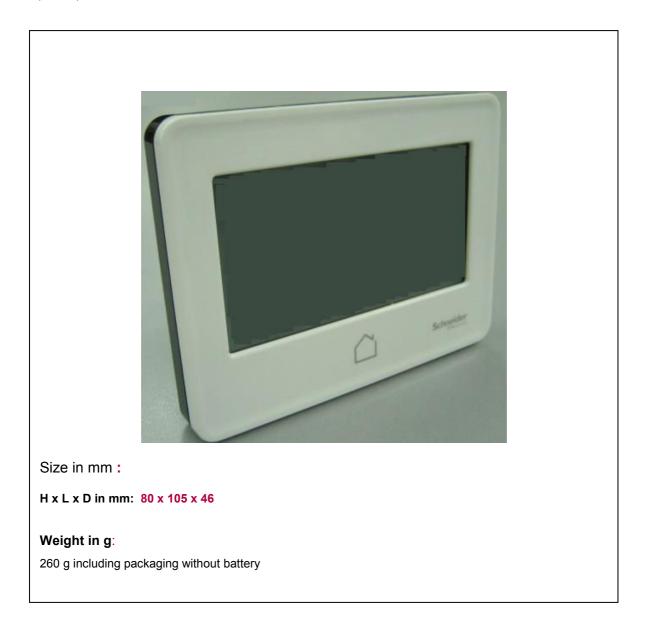

# **Product End-of-Life Instructions**

Product Range: Wiser Wall Display: EER22000

Marketing Model/Name:

This range consists of:

- EER22000