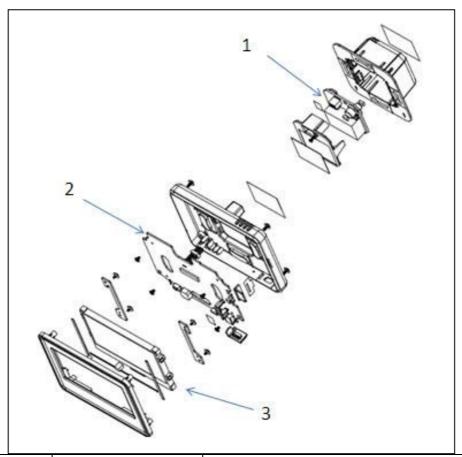

## The components of the products that optimize the recycling performances are listed, identified and located hereunder.

| Number on<br>drawing                                                              | Components             | Comment |              |
|-----------------------------------------------------------------------------------|------------------------|---------|--------------|
| Components listed for special treatment which improves the recycling performances |                        |         |              |
| 1                                                                                 | Printed circuit boards | 23 g    | Display PCBA |
| 2                                                                                 | Printed circuit boards | 24 g    | Power PCBA   |
| 3                                                                                 | LCD screen             | 42 g    | LCD screen   |