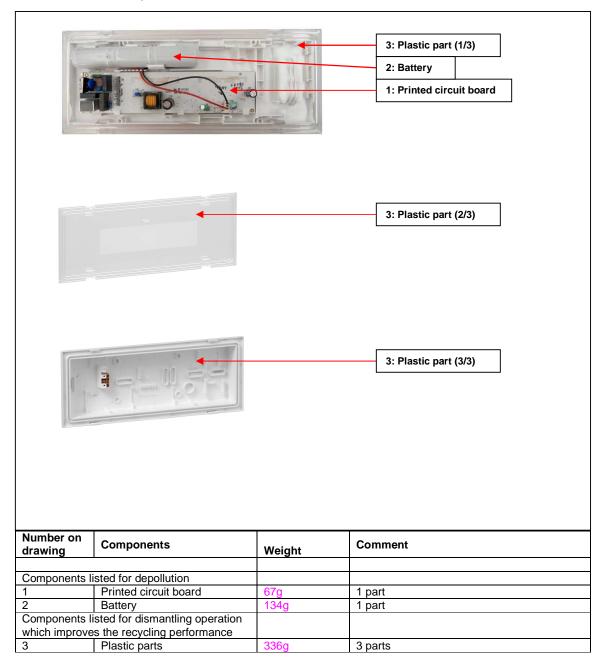

## Operations recommended for the end of life treatment

There are several steps to process the products at the end of life so as to recover components, materials or Reuse → Depollution → Dismantling → Shredding. energy:

The components of the products that are recommended to be depolluted (according to the WEEE 2002/96/EC list) or that are recommended to be reused or dismantled so as to improve the material recovery or that lead to some hazard are listed, identified and located hereunder.