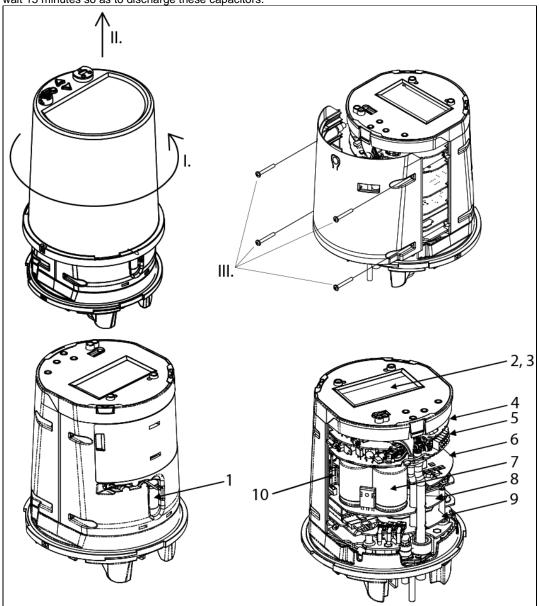

## The components of the products that optimize the recycling performances are listed, identified and located hereunder.

The product contains capacitors which may cause an electrical shock. Before operating, remove all power and wait 15 minutes so as to discharge these capacitors.

| Recommendation  | Number on drawing | Components                 |
|-----------------|-------------------|----------------------------|
|                 | 1                 | Battery                    |
|                 | 2                 | LCD                        |
|                 | 3                 | Display PCBA               |
| Dismantling for | 4                 | I/O PCBA                   |
| Depollution     | 5                 | Comms PCBA                 |
|                 | 6                 | Power Supply Switcher PCBA |
|                 | 7                 | Electrolytic Capacitor     |
|                 | 8                 | Power Supply Filter PCBA   |
|                 | 9                 | DSP PCBA                   |

| 10 | CPUPCBA |
|----|---------|

**Schneider Electric SA** 43-45, boulevard Franklin Roosevelt F-92500 Rueil-Malmaison Cedex (France) Tel.: +33 (0) 1 41 29 70 00 www.schneider-electric.com

The version of the Guide used to create the document: End of Life Instruction Drafting Guide of Schneider Electric version V3