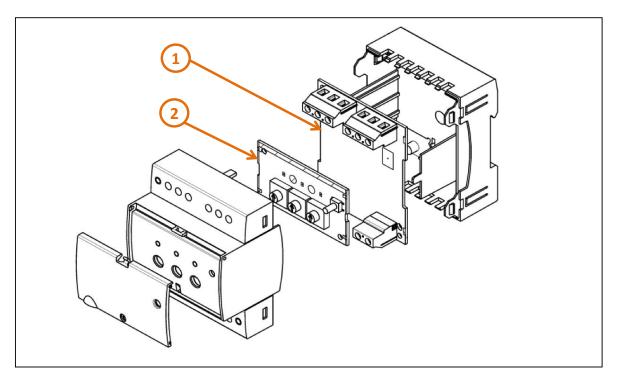

### **End of Life Instructions**

| Recommendation    | Number on<br>drawing | Component / Material | Weight (in<br>g) | Comment |
|-------------------|----------------------|----------------------|------------------|---------|
| Potential hazards | 1                    | Power Board          | 80               |         |
| Potential hazards | 2                    | HMI Board            | 12               |         |