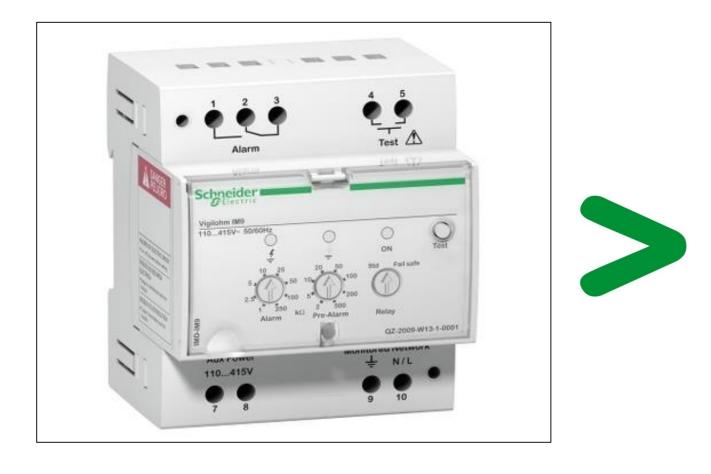

## **Product description**

| Manufacturer identification       | Schneider Electric Industries SAS                                                                                                                                                                                                   |  |
|-----------------------------------|-------------------------------------------------------------------------------------------------------------------------------------------------------------------------------------------------------------------------------------|--|
| Brand name                        | Schneider Electric                                                                                                                                                                                                                  |  |
| Product function                  | Vigilohm IM9 designed to monitor ungrounded/IT electrical networks, in accordance to installation and products standards. According to standards, it is recommanded to equip your systems with Insulation Monitoring Devices (IMD). |  |
| Product reference                 | IMD-IM9                                                                                                                                                                                                                             |  |
| Total representative product mass | 180 g                                                                                                                                                                                                                               |  |
| Representative product dimensions | H 90 X W 71 x D 67.5mm                                                                                                                                                                                                              |  |
| Date of information release       | 11/2023                                                                                                                                                                                                                             |  |