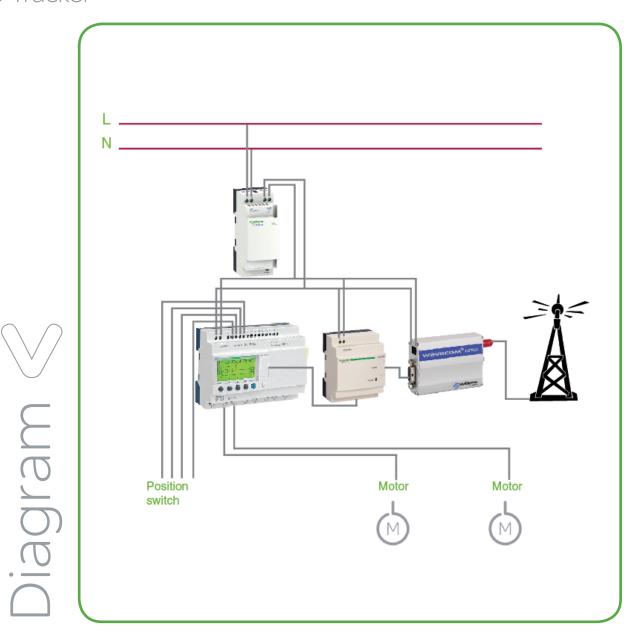

# Application:

Photovoltaic installation automation control (limit until 8 trackers)

# solution

- Control the alignment between the sun and the panel trolley.
- Regularly adjust the latitude trolley position alignment on pre selected position.
- Adjust longitude trolley position with the sun on summer and winter time.
- Remote alarm through SMS sender.
- Propose 10 SMS receivers with 28 customized messages.

# **Features**