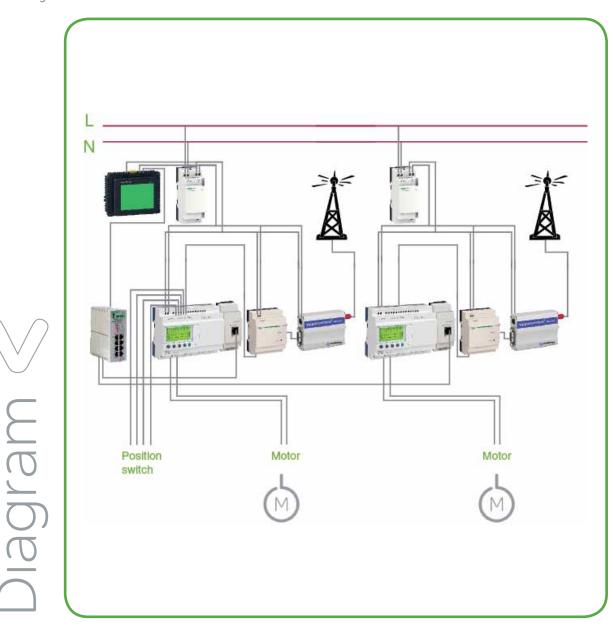

## **PTNS:** Photovoltaic installation equipped with Tracker Network System

- Control the alignment between the sun and the panel trolley.
- Regularly adjust the latitude trolley position alignment on pre selected position.
- Adjust longitude trolley position with the sun on summer and winter time.
- Remote alarm through SMS sender.
- Propose 10 SMS receivers with 28 customized messages.

## PTNS: Photovoltaic installation equipped with Tracker Network System

## **Features**