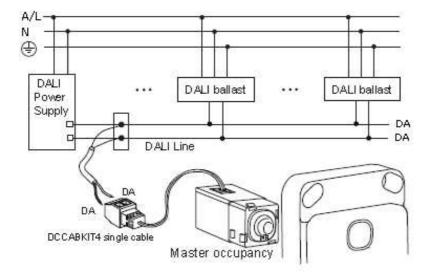

The motion sensor is supplied with a pluggable two-wire fly-lead for connection to the DALI line. The LED indicator turns on when motion is detected and it can be used for unit identification.

### Ordering details

| Catalogue No. | Description                                                                                  |
|---------------|----------------------------------------------------------------------------------------------|
| DCDAL31MOD    | 30 Mechanism PIR Motion sensor, white,<br>supplied with single mechanism cable<br>DCCABKIT4. |
| Accessories   |                                                                                              |
| DCCABKIT4     | Dali Mechanism single cable to connect one Master switch to the DALI line                    |
| DCCABKIT5     | Dali Mechanism quad cable to connect up to four Master switches to DALI line                 |
| DCPH30M       | Ceiling-housing for Surface mount                                                            |