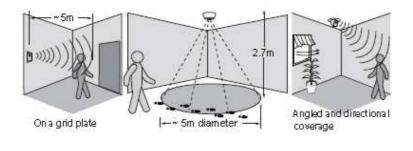

# Application

The DCDAL31MOD is a PIR motion senor in a 30-Mechanism format. It detects movement within a 5m range directly in front of the sensor lens with a field of view of 120 degrees. It is designed to be installed into Clipsal plate ranges. Alternatively it can be mounted at the ceiling using a surface-mount housing.

## Features

- 5m sensing range, 120° Field of view
- 5m diameter at 2.7m height
- Suitable for Clipsal plate ranges

Life Is On

#### **Specifications**

| DCDAL31MOD               | Value                                                                        |
|--------------------------|------------------------------------------------------------------------------|
| Input voltage            | 9-22.5Vd.c. from DALI line                                                   |
| Operating Current        | 4.5mA                                                                        |
| Maximum abnormal voltage | 240Va.c.                                                                     |
| Sensor technology        | Passive infrared (PIR)                                                       |
| Sensing range            | 5m diameter (mounting height 2.7m),<br>5m sensing range, Field of view: 120° |
| Control functions        | DALIcontrol                                                                  |
| DALI connection          | Plug-in 30 mech single cable or quad cable                                   |
| Dimensions (in mm)       | 23 x 23 x 39                                                                 |
| Operating temperature    | 0 to 50°C                                                                    |
| Operating humidity range | 10 to 95% RH                                                                 |