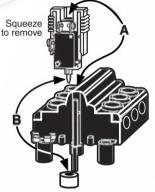

## 56SWAUX15 Installation to 56SW363

To install, fit pins 'A' and 'B' into apertures as shown and press down until the module is locked in place.

Schneider Electric (Australia) Pty Ltd

Contact us: clipsal.com/feedback