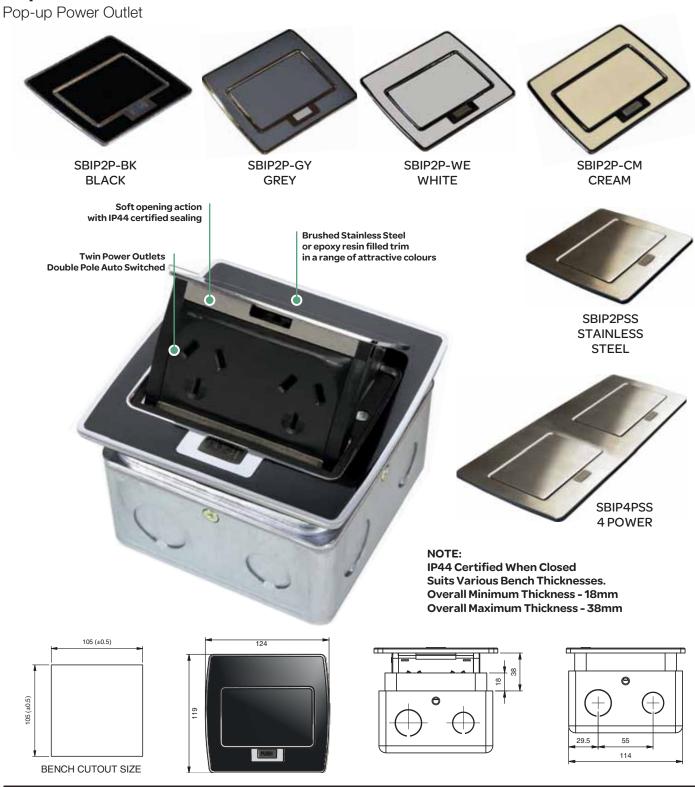

## **Clipsal SBIP**

| Pop-Up Desk Outlet Boxes                             |           |
|------------------------------------------------------|-----------|
| Complete with 2 x 10 Amp GPO. IP44 - Stainless Steel | SBIP2PSS  |
| Complete with 2 x 10 Amp GPO. IP44 - Black           | SBIP2P-BK |
| Complete with 2 x 10 Amp GPO. IP44 - White           | SBIP2P-WE |
| Complete with 2 x 10 Amp GPO. IP44 - Cream           | SBIP2P-CM |
| Complete with 2 x 10 Amp GPO. IP44 - Grey            | SBIP2P-GY |
| Complete with 4 x 10 Amp GPO. IP44 - Stainless Steel | SBIP4PSS  |